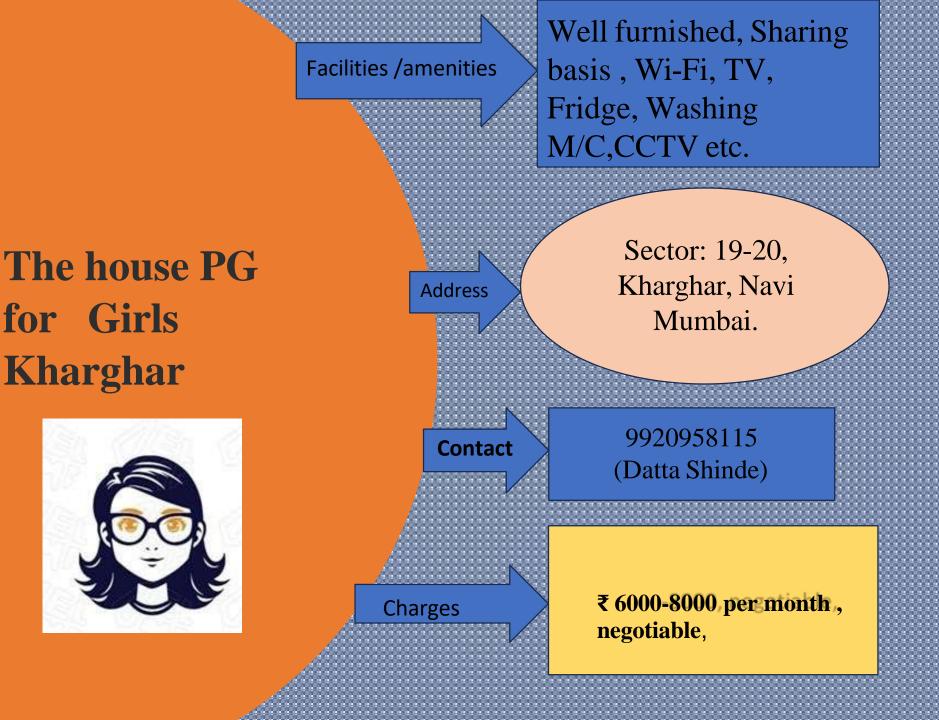

> Sec-3,4,8,10 Kharghar Navi-Mumbai

Charges

₹ 5500-7500 / month

AC- non AC, Wi-Fi, Fridge, Gyser, Washing MC, Sharing basis, Bed with mattress and Pillow furnished, etc.

ABC Stay PG
Girls
Kharghar.
Navi Mumbai
(Four location)

Sec-3,4,8,10

Kharghar

Navi-Mumbai

637200080 (Ravi)

Charges

₹ 5500-7500