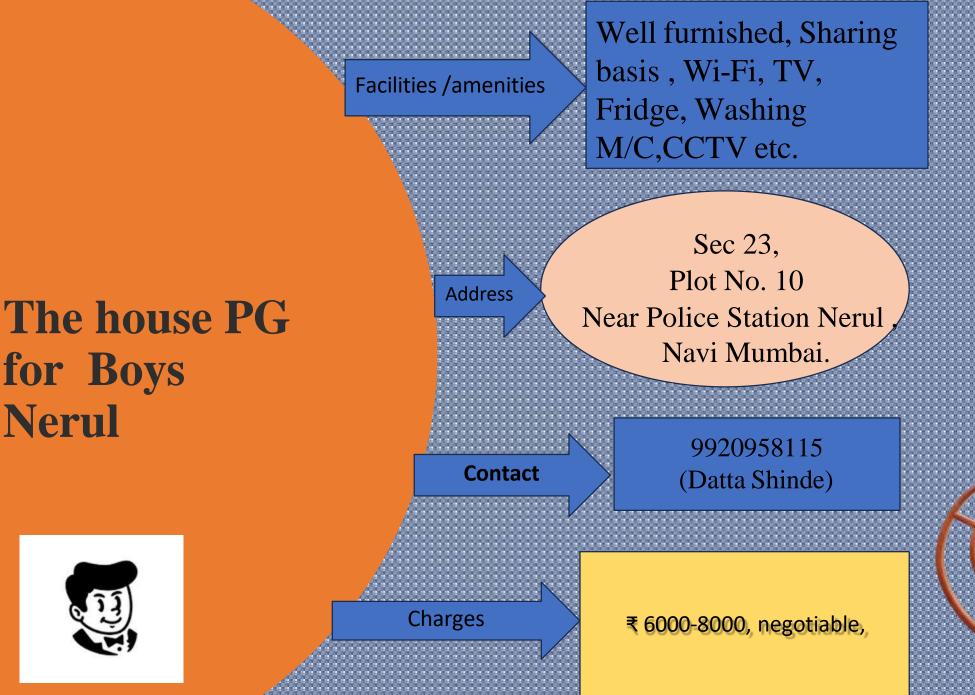

## R - BOYS' HOSTEL

**RUNWAL FOUNDATION** 

R Boys Hostel, Kalamboli Navi Mumbai

Sector 4 ,Plot 15A Oppo.
CIDCO Garden & Swami
Samarth Mandir ,
Kalamboli
Mumbai Navi

**Contact** 

9167552921 (Sunil Tapare )

Charges

Hostel Admission
Registration Fee. 2000
Rent 30000/- per six
month

LAUNCHING 3rd HOSTEL
BY RUNWAL FOUNDATION

**ADMISSIONS STARTED** 

Well furnished and two/trice sharing

Address

Sector 4-Kharghar, Navi Mumbai.