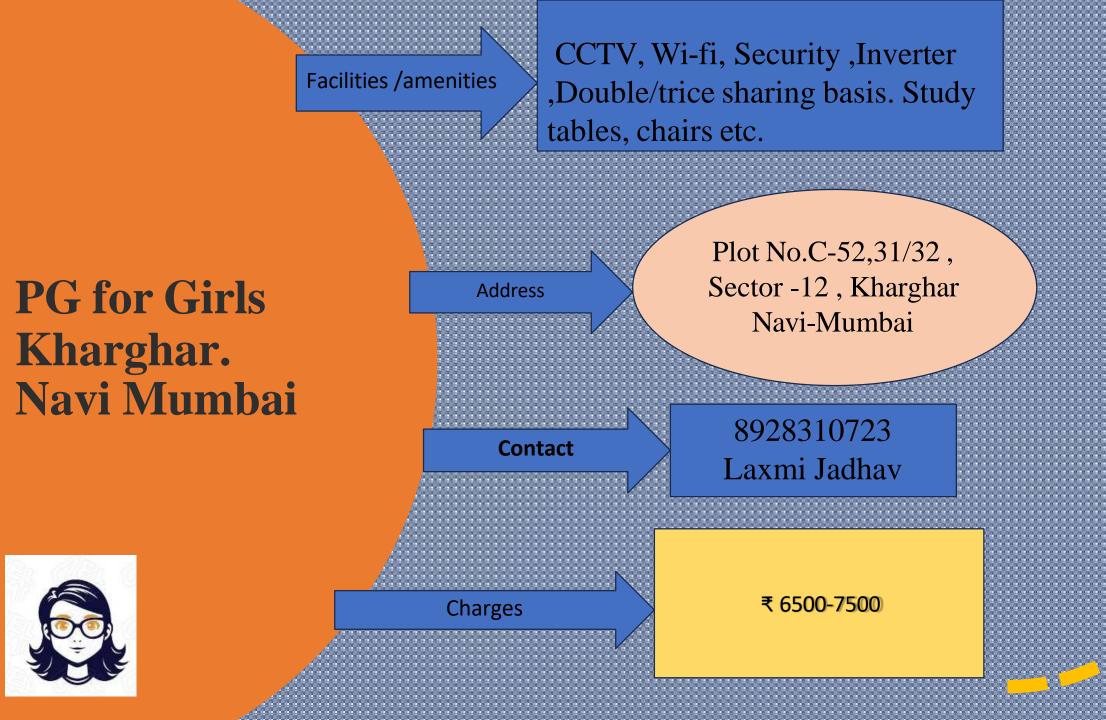

Soham Residency PG (Girls & Boys separate facility) Kharghar, Navi Mumbai

Contact

9318473259.

Charges

₹ 6500-7500/month, negotiable, Deposit ₹ 10000/-

Sweet Home Paying Guest Kharghar

Wooden bed, Wi-fi RO water
Washing machine Power backup
,Well furnished,CCTV,etc and
two/trice sharing

Sector 12-Kharghar, Navi Mumbai.

**Contact** 9820310476

Address

Charges

₹ 6500-7500/month, negotiable,

Well furnished, and double /trice sharing, power backup ,wi-fi

Address

**Contact** 