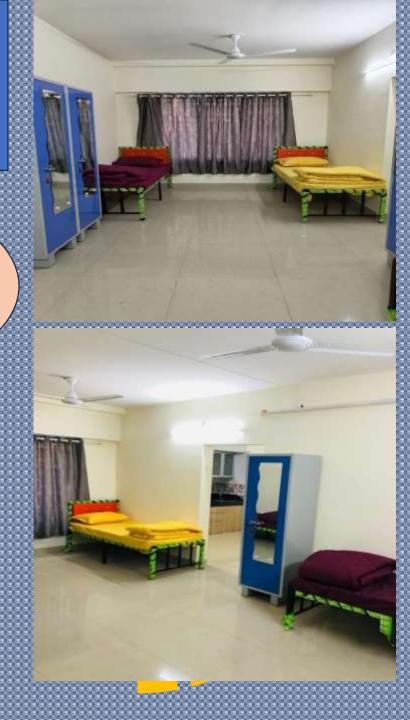

Independent Cupboard, Table-Chair, attached bathroom, Private room, double sharing, fridge, water purifier, Hot water, Security monitoring

National Center for Rural Development (NCRD)

Women's

Hostel,

Kharghar

Ryan School Road ,Block G, Sector 11, Kharghar,

Navi Mumbai — 410210 (1.9 Km from college)

Contact

Charges

Address

9372720888 and 8369089499

₹ 6500 / month and deposit as per rule .(No food included in charges)