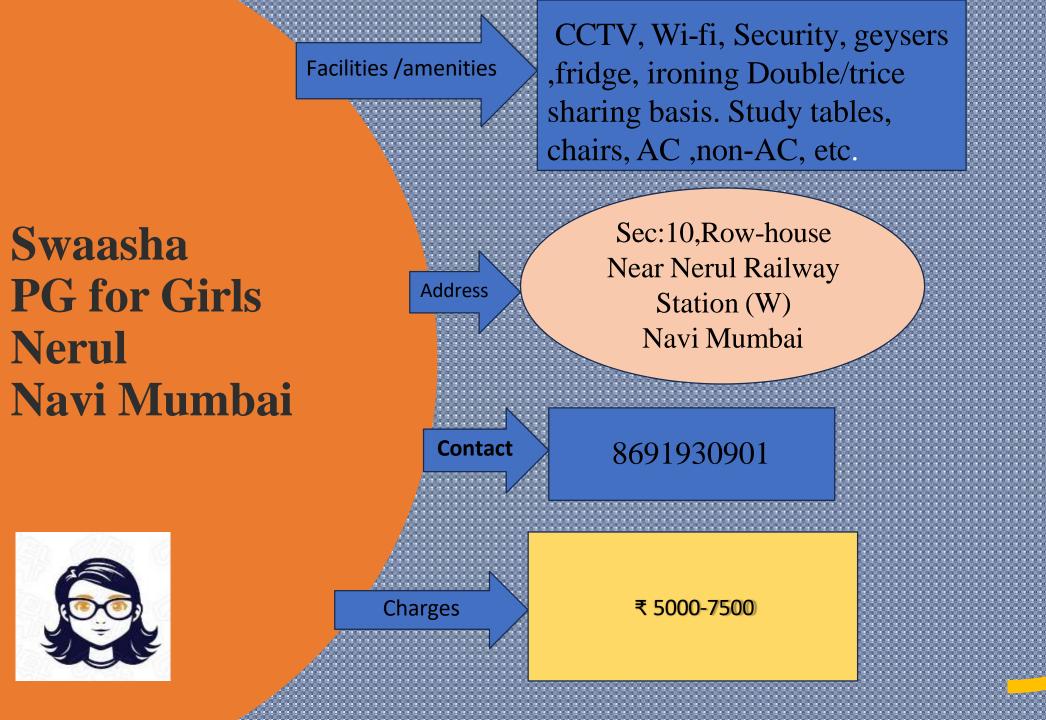

32059 (Samim)

Charges

₹ 6000-8000





Wi-Fi, Fridge, Gyser, Washing MC, Sharing basis furnished, etc.

Boys PG
Sea-wood Nerul .
Navi Mumbai

Address

Sector 23, Near
L&T building
Seawood Railway
Station Nerul
Navi-Mumbai



Contact

7992032059 (Samim)

Charges

₹ 6000-8000 per month



Address

**Contact** 

ABC Stay PG
Boys
Kharghar.
Navi Mumbai
(Four location)

AC- non AC, Wi-Fi, Fridge, Gyser, Washing MC, Sharing basis, Bed with mattress and Pillow furnished, etc.

> Sec-3,4,8,10 Kharghar Navi-Mumbai



Charges

₹ 5500-7500 / month







AC- non AC, Wi-Fi, Fridge, Gyser, Washing MC, Sharing basis, Bed with mattress and Pillow furnished, etc.

ABC Stay PG
Girls
Kharghar.
Navi Mumbai
(Four location)

Sec-3,4,8,10

Kharghar

Navi-Mumbai



637200080 (Ravi)



Charges

₹ 5500-7500