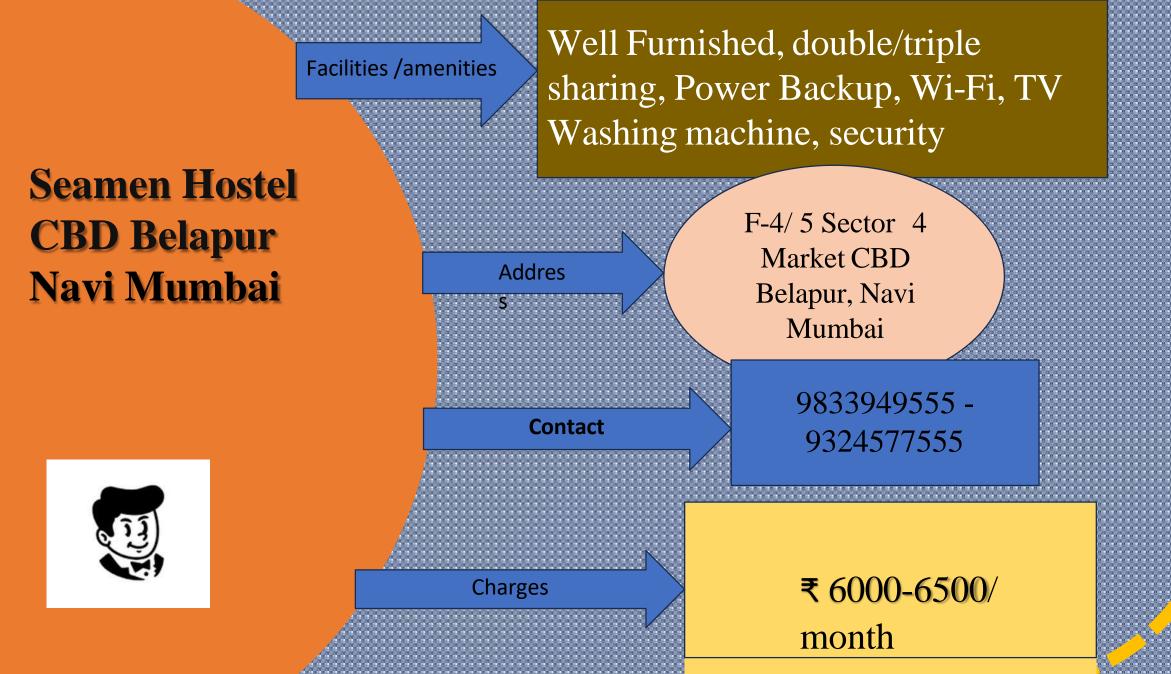

Sec 19- Jagtap Hostel CBD Belapur, Navi Mumbai.

Jagtap Hostel/ PG CBD Belapur Navi Mumbai

Charges

9870553631/ 9594597078

₹ 4500-6500/ month, ble, negotiable,

Green house Paying Guest Boys CBD Belapur Navi Mumbai