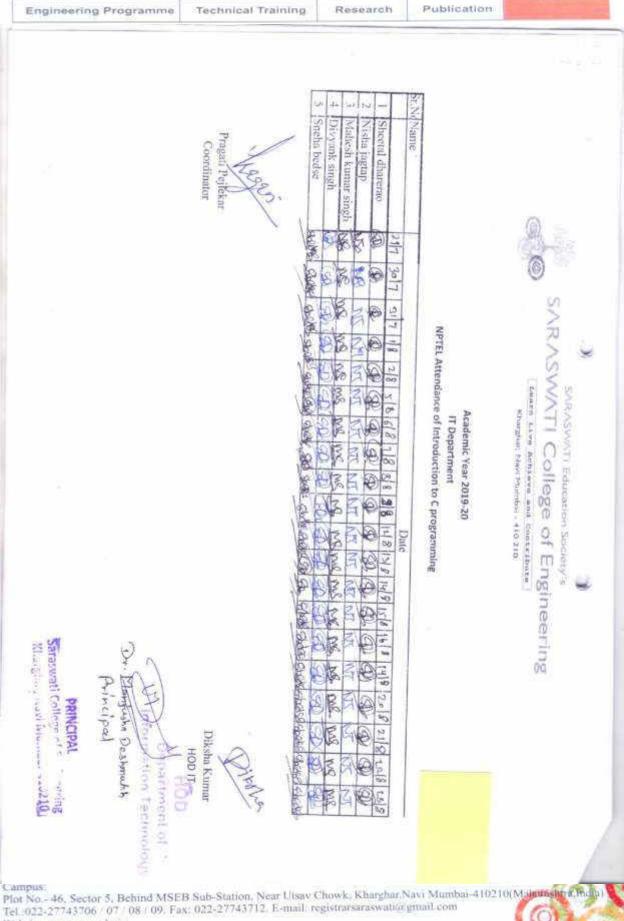

. E-mail: registrarsaraswati@gmail.com Website: www.sce.edu.in

a (Saraswati Education Society) endeavor (Approved by AICTE, Reeg, by Muharashtra Govt, DTE, Affiliated to Munibat University

Engineering Programme

Technical Training

ng Research

Publication

#### INFORMATION TECHNOLOGY DEPARTMENT

#### AY 2019-20

| Name of Program        |        | NPTEL- Ir  | ntroduction to C programming |
|------------------------|--------|------------|------------------------------|
| Duration               | 20 hrs | Date       | 29.07.2019 to 20.09.2019     |
| Topic of Curriculum    |        | NPTEL- Ir  | ntroduction to C programming |
| Assessment Procedure   |        | online ses | ssions, quiz                 |
| List of Student - Sign |        | 05         |                              |





Website: www.sce.edu.in

a (Saraswati Education Society) endeavor

Approved by AICTE. Reeg, by Maharashtra Govt. DTE, Affiliated to Munthai University

An 15O 9001-2008 Certified Institute

Engineering Programme

Technical Training

Research Publication



An ISO 9001-2008 Certified Institute



Plot No.- 46, Sector 5, Behind MSEB Sub-Station, Near Ulsav Chowk, Kharghar, Navi Mumbai-410210(Malaurashrir, Bor Tel. 022-27743706 / 07 / 08 / 09. Fax: 022-27743712. E-mail: registrarsaraswati@gmail.com Website: www.sce.edu.in

a (Saraswati Education Society) endeavor

Approved by AICTE. Reeg, by Maharashtra Govt. DTE, Affiliated to Munthai University

An 15O 9001-2008 Certified Institute

Engineering Programme

Technical Training

Research Publication



An ISO 9001-2008 Certified Institute