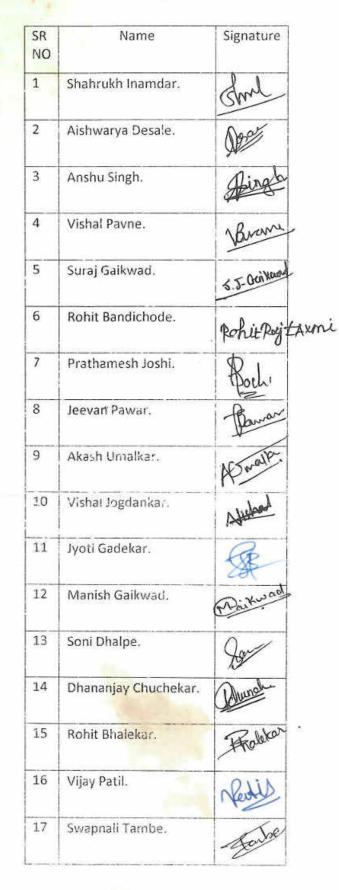

| 23 | Chetan Golhe.    | Gothe                                       |
| 24 | Chetan Kadam.    | 4 olhe                                      |
| 25 | Mayur Patil.     | MRIM                                        |
| 26 | Naitik Kharas.   | dailik                                      |
| 27 | Aniket Shinde.   | Aprinde                                     |
| 28 | Singh Krishnapal | Chinde                                      |
| 29 | Yogesh Yadav.    | Gala .                                      |
| 30 | Omkar Patil.     | Child                                       |
| 31 | Sagar Lakhawade  | Cogn                                        |
| 32 | Harshal kotkar   | Rotaka St<br>Verter                         |
| 33 | Vinod inkar.     | Vinken                                      |

I







B.E MECHANICAL

ELITE TECHNOGROUP

8 DAY INTERSHIP

| 18 | Shruti Thange.   | Shange   |
|----|------------------|----------|
| 19 | Saurabh Matal.   | Jaurath  |
| 20 | Suraj Ghadi.     | Sheeli   |
| 21 | Gaurav Dethe.    | yausame  |
| 22 | Prashant Gawali. | Br       |
| 23 | Chetan Golhe.    | follow   |
| 24 | Chetan Kadam.    | chetan   |
| 25 | Mayur Patil.     | Malin    |
| 26 | Naitik Kharas.   | diaithk  |
| 27 | Aniket Shinde.   | dunda    |
| 28 | Singh Krishnapal | Knistone |
| 29 | Yogesh Yaday.    | Gle      |
| 30 | Omkar Patil.     | Ball     |
| 31 | Sagar Lakhawade  | Rayen    |
| 32 | Harshal kotkar   | Kothan   |
| 33 | Vinod inkar.     | Victor   |



Date-17/08/2019 BE-Mechanical.

| SR<br>NO | Name                 | Signature      |
|----------|-----------------