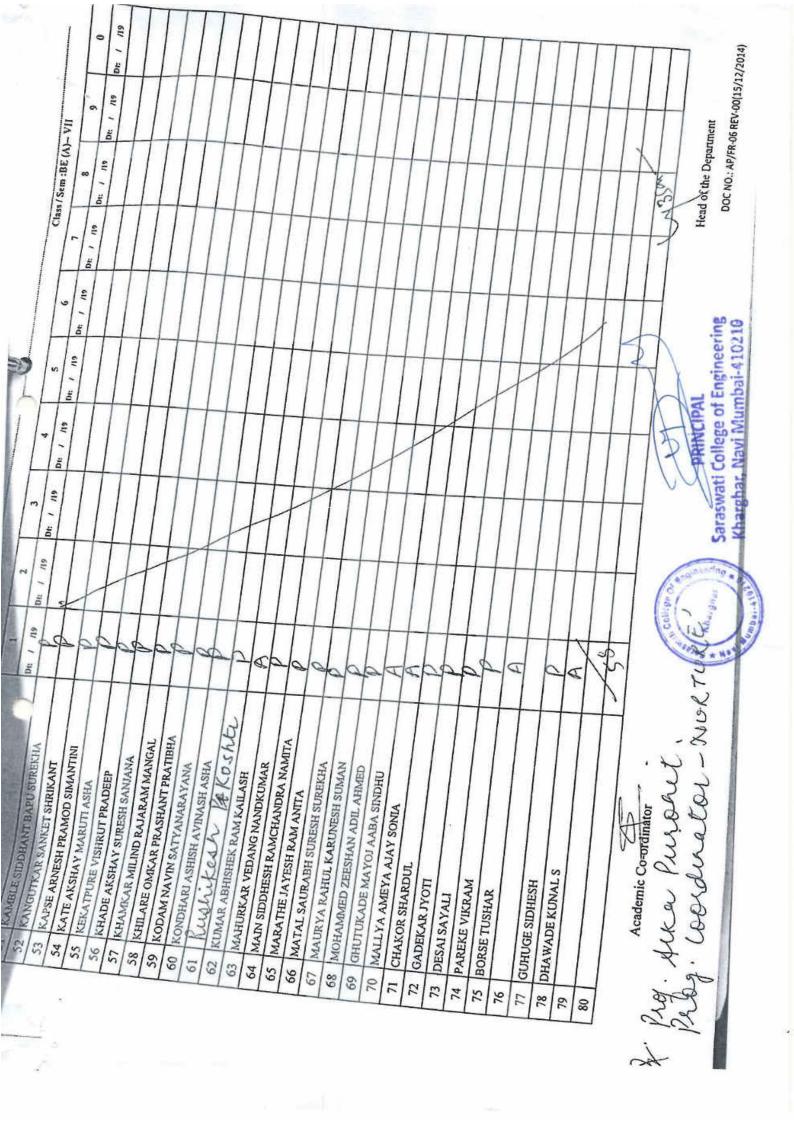

|                       |

ų



| 8 MORN<br>10:30 La 12:30                                                                                                                                        | 2 hours .                     |