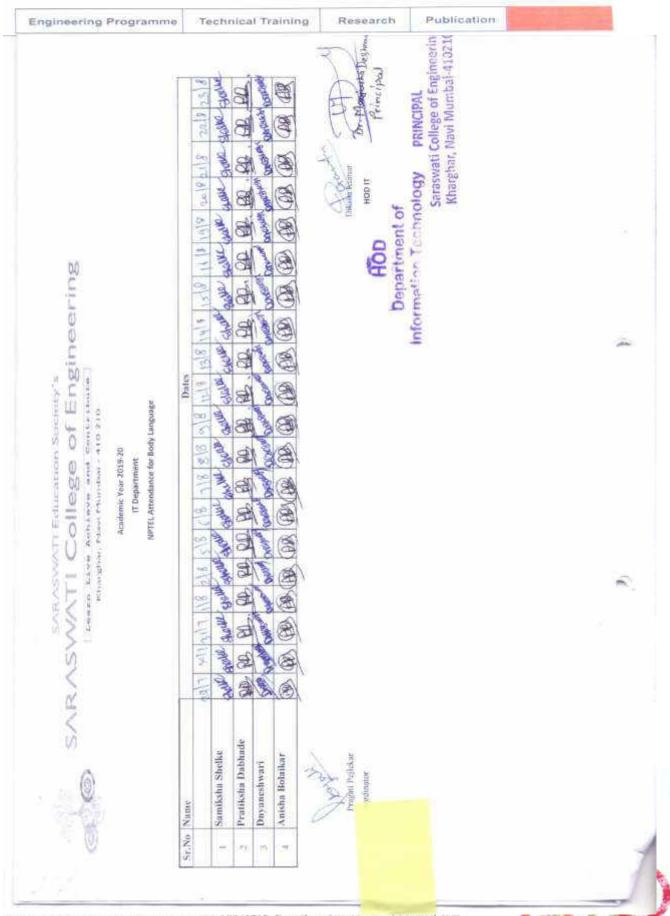

|                                       |             |                         |



An ISO 9001-2008 Certified Institute





An ISO 9001-2008 Certified Institute

Engineering Programme

Technical Training

ning Research

Publication

#### INFORMATION TECHNOLOGY DEPARTMENT

#### AY 2019-20

| Name of Program        |        | NPTEL-Bo   | ody Language             |
|------------------------|--------|------------|--------------------------|
| Duration               | 20 hrs | Date       | 29.07.2019 to 23.08.2019 |
| Topic of Curriculum    |        | NPTEL-Bo   | ody Language             |
| Assessment Procedure   |        | online ses | ssion                    |
| List of Student - Sign |        | 04         |                          |





Tel: 022-27743706 / 07 / 08 / 09, Fax: 022-27743712, E-mail: registrarsaraswabia/gmail.com Website: www.sce.edu.in

a (Saraswati Education Society) endeavor

Approved by AICTE, Reeg, by Maharashtra Govt, DTE, Affiliated to Munthai University

An ISO 9001-2008 Certified Institute

Engineering Programme

Technical Training

ining Research

Publication

### INFORMATION TECHNOLOGY DEPARTMENT

#### AY 2019-20

| Name of Program        |        | NPTEL- P   | ython for Data Science   |
|------------------------|--------|------------|--------------------------|
| Duration               | 20 hrs | Date       | 19.08.2019 to 13.09.2019 |
| Topic of Curriculum    |        | NPTEL- P   | ython for Data Science   |
| Assessment Procedure   |        | online see | ssion                    |
| List of