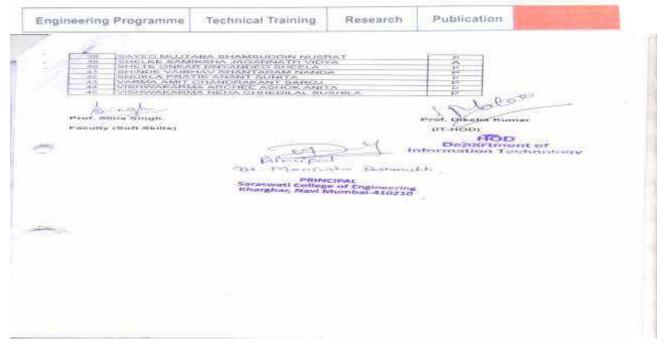

| 7  | CREASE MADE HADASE         | 1    | 10             | 1  |      |    | 75-1        | 3   | 1.  | 3.1  |      |
|----|----------------------------|------|----------------|----|------|----|-------------|-----|-----|------|------|
| 5  | GOSAVI CHAITANYA RAJENDRA  | 1. K | 2              | 2  | .2   |    | 2           | 3   | 4   | -15  |      |
| 9  | HARADE OMKAR BALKRISHNA    | î.   | 2              | 3  | 4    | 8  | <u>0</u> :- | 37  | 8   | .9.  | ţ0   |
| ö  | INDAPUREAR SWAPNIL SUNIL   | 0    | 0              | 0  | 0.   | 0  | .0          | 1   | 1   | - 2  | 3    |
| ì  | ITHAPE ANKETA SAMPAT       | 1    | 2              | 3  | 4    | 3  | 0           | 7   | 8   | 9    | 10   |
| 2  | JADHAV ABHISHEK RAVIRAJ    | 45   | ( - <b>i</b> ) | 2  | 3    | 4  | 5           | 5.  | - 0 | 7    | 8    |
| 3  | JADHAV SHRIDHAR RAVINDRA   | - 26 | 2              | 3  | J.   | 5  | 5           | ţi. | 7   | 8    | 0    |
| 4  | JOSHI OMKAR                | 1    | 2              | 1  | 4    | 4  | 3           | 6   | đ   | 8    | .9   |
| 15 | KAMBUE VARSHA HEMANT       | 1    | 2              | 3  | 4    | 5  | 3           | 6   | 7   | . ft |      |
| -  | KAUSHAL KIRAN SAWANT       | .0   | 0              | 1  | 2    | 3  | 4           | 5   | 6   | 7    | 8.   |
| 1  | KUMAR RAMESH               | 1    | 2              | з  | 4    | 5  | 5           | 4   | -17 | 1    | - 11 |
| 28 | MADHAVI ALANKAR            | 1    | 2              | 3. | 4    | 5  | ń           | 7/  | 8   | 9    | 10   |
| 19 | MAYEKAR SAGAR SADANAND     | 1.1  | 2              | 3) | 4    | 5  | 6           | 7   | 8   | 9    | 10   |
| 30 | MENGUNE KANCHAN DEVIDAS    | 1    | 3              | 3  | - 4  | 1  | 6           | Ż   | 8   | 9.   | 10   |
| 31 | MORE ANGELA RAJESH         | 1    | 2              | -3 | 34   | 8. | Ď           | 7   | 8   |      | 10   |
| 32 | MULLA ABDUL MATEEN MUNIR   | .0   | 1              | 2  | 3    | 4  | 5           | 0   | 7   | 8    | 0    |
| 33 | MURUGUN RAGAIYAN SURYA     | 1    | 2              | 3  | 3    | 5  | 16          | 7   | 8   | .9   | 10   |
| 34 | NAGARE SANKET RAJENDRA     | É F  | 2              | 3  | - 14 | 4  | 5           | 6   | 6   | 7    | 8    |
| 35 | NAKHAVA SHRIVED            | 1    | 2              | 2  | 2    | 3  | -4          | 5   | 6   | 7    | 8    |
| 36 | NAZARE SAHIL PRAVIN        | 1    | 12             | 3  | -4   | 5  | 6           | 17  | 8   | - 9  | 10   |
| 37 | PANDEY BINITIDEV SURESHDEV | 0    | 0              | E. | 2    | 3  | 4           | 3   | 6   | 7    |      |

|     | Towns and accesses to         | 2.1   |     | 1.1 | -   | - 1  | -   | -    | - 1 | 5   | 1   |  |
|-----|-------------------------------|-------|-----|-----|-----|------|-----|------|-----|-----|-----|--|
|     | PATE OMKAR PRAVIS             | 100.1 | 0   | 4   | 0   | 1    | 2   | 3    | 4   |     | 4   |  |
| 1   | PATE ROHAN ASHOK              | 0     | 0   | .1  | -2  | 3    | 7   | 3.1  | 8   | 0   | 10  |  |
| 2   | PATIL VANSHIKA KARSAN         | 1.    | 2   | 1   | 4   | 3    | 0   | 1    | H   | 4   | 10  |  |
| a.  | PATOLE DHANSHREE NANDKUMAR    | 1     | 2   | 3   | 14  | 5    | -0  | 7    | 8   | 9   | 10  |  |
| ut. | PAWASKAR SANSKAR SANTOSH      | 1     | - 2 | 3   | 4   | 3    | .0  | 2    | 8   | 9   | 10  |  |
| 6   | POKALE SHUBHAM CHANDRASHEKHAI | Ť     | 2   | 3   | - 4 | -5   | B   | 7    | -   | 6   | 144 |  |
| 16  | RALKSEITIJ BRAJESE            | T.    | 2.  | ž.  | 4   | 3    |     | 7    | 8   | 0   | 4   |  |
| 47  | RASAL SAKSIII                 | 0     | -0  | 0   | .9  | 1.   | 1   | 3    | -   | ü   | 10  |  |
| 48  | RATHOD GITANJALI DADA         | 4     | 2   | 3   | 45  | 5.   | 6   | T    |     |     | 10  |  |
| 50  | SAHE ANKITA SWARAL            | -1    | 2   | Ŧ   | 4   | 3    | 6   | 7    | 8   | 9   | 10  |  |
| 55  | SAPKAL HARSHAL RAMESHWAR      | 1     | 2   | 3   | 4   | - 12 |     | 2    | 1   |     | 10  |  |
| 52  | SHAIKH ADNAN SHAUKAT ALI      | 1     | -2  | 3   | 4   | 5    | 6.  | 7    | 8   | 0   |     |  |
| 51  | SHAIKH PARIM                  | 1     | 2   | 3   | 4   | 5    | 0   | 10   | -   | 1   | 4   |  |
| 65  | SHARD PARIS                   | 0.    | a.  | 0   | 0   | 41   | 1   | 2.   | 1   | 7   | 7   |  |
| 50  | TAVADE SIDDRANT VENIT         | 1     | . 2 | 3   | 4   | .4   | 4   | 5    | - 0 | +   | 7   |  |
| 57  | THOKAN FURQUAN IMPIYAZ        | 1     | 2   | 3   | 1   | 4    | 4   | 5    | 0   | -   | 4   |  |
| 58  | THOMBRE ANIKET SADANAND       | 0     | J   | 2   | 3   | 4    | 5   | 0    | 7   | 9.  | 10  |  |
| 50  | TRIPATHI AMAN                 | 1     | 2   | 3   | 4   |      | .0  | 7    | *   | 4   | 5   |  |
| 63  | TRIPATHERITIK SHYAMSHANKAR    | 0     | - 0 | 0   | 0   | 0    | 1   | 2    | 3   |     | 10  |  |
| 61  | UGALMO GALE ANIKET BAPURAO    | 1     | 2   | R.  | +   | 3    | - 6 | -    |     | 1   | 10  |  |
| eź  | WARF ANIKET BALASAREB         | 1     | 2   | X   | 4   | 5    | 6   | 1    | -   |     | 10  |  |
| 63  | YADAV AVISHI CHANDRABHUSHAN   | 1     | 1   | 3   | - 4 | 2    | 6   | 7    | ň   | 1 9 |     |  |
| 0.5 | ()                            |       |     |     |     |      |     | Carl |     |     |     |  |