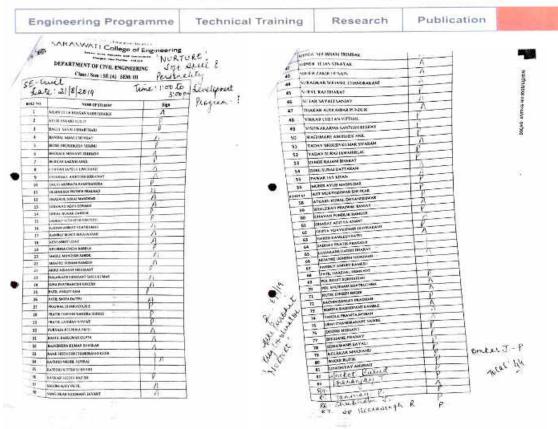

#### ACADEMIC VEAR 2019-20 DEPARTMENT OF COMPUTER ENGINEERING Two week internship on python a technical Activity

| Sr No | Name of student             | 18-05-20 | 19-05-20 | 20-05-20 | 21-05-20 | 22-05-20 | 25-05-20 | 26-05-20 | 27-05-20 | 28-05-20 | 29-05-20 |
|-------|-----------------------------|----------|----------|----------|----------|----------|----------|----------|----------|----------|----------|
| i.    | AHIR PRATHAMESH SUSHIL      | 0        | T.       | 2        | 3        | -4       | 5        | - 6      | 7        | 8        | 101      |
| 1     | ANABATHULA SUHAS SATHYENDRA | 1        | 2        | 3        |          | 5        | -6       | 7        | 8        | .9       | 0.9.5    |
| 1     | ANSARI MOHD ZEESHAN SHAFIQ  | 0        | 0        | 0        | 0        | 1        | 2        | 3        | 4        | 3        |          |
| 1     | ARUTWAR SHUBHAM SHRIRAM     | 0        | 0        | 1        | 2        | 3:       | - 4      | 5        | 6:       | 7        | 380      |
| 5     | AUTI NAVNATH                | 11       | 2)       | 3        | 4        | 5        | -6       | 4        | 8        | .2       | 10       |
| 6     | BADGUJAR KRISHNA AVINASH    | 0        | 0        | 0        | 0        | 1        | 1        | U        | 2        | 2        | 3        |
| 7     | BALLAL KSHITUA SANJAY       | 1        | 3        | 3        | 4        | 5        | 6        | 7        | 8        | 9        | 9        |
| 8     | BANE PRACHLAVINASH          | 1        | 2        | 3        | 4        | 5        | 6        | 2        | 8        | 9        | 10       |
| ġ     | BHALEKAR SHRADDHA MARUTI    | 1.1      | 2        | 3        | .43      | 5        | ó        | 7        | 8        | .9       | 10       |
| 10    | BHILARE APURVA AJIT         | 1        | 2        | 3        | 4        | 5        | 6        | 7        | 8        | 9        | 10       |
| 11    | CHAUDHARI VIJUSH MOTILAL    | - 0      | 0        | 0        | 0        | 0        | 0        | 1        | 1        | 2        | 2        |
| 12    | CHAUHAN KUNAL MANESH        | 1.00     | 2        | 3        | 4        | 5        | .6       | 7        | 8        | ġ        | 10       |
| 13    | CHORMEKAR SARVESH           | 0        | 0        | 0        | 0        | d        | 2        | 3        | - 94     | .5       | .6       |
| 14    | DHURI SAURABH               | 0.0      | 0        | .0       | 0        | 3        | 2        | 王        | 4        | 5        | *        |
| \$5)  | DHODI NEHA ARVIND           | 0        | 0        | ji -     | 2        | 3        | 3        | 4        | 3        | 6        | 1        |
| 15    | FULEWALE SHLOK VENUNATH     | L.       | 2        | 2        | 2        | 3        | - 4      | 5        | 3        | 6        |          |

| 7  | CREASE MADE HADASE         | 1    | 10             | 1  |      |    | 75-1        | 3   | 1.  | 3.1  |      |
|----|----------------------------|------|----------------|----|------|----|-------------|-----|-----|------|------|
| 5  | GOSAVI CHAITANYA RAJENDRA  | 1. K | 2              | 2  | .2   |    | 2           | 3   | 4   | -15  |      |
| 9  | HARADE OMKAR BALKRISHNA    | î.   | 2              | 3  | 4    | 8  | <u>0</u> :- | 37  | 8   | .9.  | ţ0   |
| ö  | INDAPUREAR SWAPNIL SUNIL   | 0    | 0              | 0  | 0.   | 0  | .0          | 1   | 1   | - 2  | 3    |
| ì  | ITHAPE ANKETA SAMPAT       | 1    | 2              | 3  | 4    | 3  | 0           | 7   | 8   | 9    | 10   |
| 2  | JADHAV ABHISHEK RAVIRAJ    | 45   | ( - <b>i</b> ) | 2  | 3    | 4  | 5           | 5.  | - 0 | 7    | 8    |
| 3  | JADHAV SHRIDHAR RAVINDRA   | - 26 | 2              | 3  | J.   | 5  | 5           | ţi. | 7   | 8    | 0    |
| 4  | JOSHI OMKAR                | 1    | 2              | 1  | 4    | 4  | 3           | 6   | đ   | 8    | .9   |
| 15 | KAMBUE VARSHA HEMANT       | 1    | 2              | 3  | 4    | 5  | 3           | 6   | 7   | . ft |      |
| -  | KAUSHAL KIRAN SAWANT       | .0   | 0              | 1  | 2    | 3  | 4           | 5   | 6   | 7    | 8.   |
| 1  | KUMAR RAMESH               | 1    | 2              | з  | 4    | 5  | 5           | 4   | -17 | 1    | - 11 |
| 28 | MADHAVI ALANKAR            | 1    | 2              | 3. | 4    | 5  | ń           | 7/  | 8   | 9    | 10   |
| 19 | MAYEKAR SAGAR SADANAND     | 1.1  | 2              | 3) | 4    | 5  | 6           | 7   | 8   | 9    | 10   |
| 30 | MENGUNE KANCHAN DEVIDAS    | 1    | 3              | 3  | - 4  | 1  | 6           | Ż   | 8   | 9.   | 10   |
| 31 | MORE ANGELA RAJESH         | 1    | 2              | -3 | 34   | 8. | Ď           | 7   | 8   |      | 10   |
| 32 | MULLA ABDUL MATEEN MUNIR   | .0   | 1              | 2  | 3    | 4  | 5           | 0   | 7   | 8    | 0    |
| 33 | MURUGUN RAGAIYAN SURYA     | 1    | 2              | 3  | 3    | 5  | 16          | 7   | 8   | .9   | 10   |
| 34 | NAGARE SANKET RAJENDRA     | É F  | 2              | 3  | - 14 | 4  | 5           | 6   | 6   | 7    | 8    |
| 35 | NAKHAVA SHRIVED            | 1    | 2              | 2  | 2    | 3  | -4          | 5   | 6   | 7    | 8    |
| 36 | NAZARE SAHIL PRAVIN        | 1    | 12             | 3  | -4   | 5  | 6           | 17  | 8   | - 9  | 10   |
| 37 | PANDEY BINITIDEV SURESHDEV | 0    | 0              | E. | 2    | 3  | 4           | 3   | 6   | 7    |      |

|     | Towns and accesses to         | 2.1   |     | 1.1 | -   | - 1  | -   | -    | - 1 | 5   | 1   |  |
|-----|-------------------------------|-------|-----|-----|-----|------|-----|------|-----|-----|-----|--|
|     | PATE OMKAR PRAVIS             | 100.1 | 0   | 4   | 0   | 1    | 2   | 3    | 4   |     | 4   |  |
| 1   | PATE ROHAN ASHOK              | 0     | 0   | .1  | -2  | 3    | 7   | 3.1  | 8   | 0   | 10  |  |
| 2   | PATIL VANSHIKA KARSAN         | 1.    | 2   | 1   | 4   | 3    | 0   | 1    | H   | 4   | 10  |  |
| a.  | PATOLE DHANSHREE NANDKUMAR    | 1     | 2   | 3   | 14  | 5    | -0  | 7    | 8   | 9   | 10  |  |
| ut. | PAWASKAR SANSKAR SANTOSH      | 1     | - 2 | 3   | 4   | 3    | .0  | 2    | 8   | 9   | 10  |  |
| 6   | POKALE SHUBHAM CHANDRASHEKHAI | Ť     | 2   | 3   | - 4 | -5   | B   | 7    | -   | 6   | 144 |  |
| 16  | RALKSEITIJ BRAJESE            | T.    | 2.  | ž.  | 4   | 3    |     | 7    | 8   | 0   | 4   |  |
| 47  | RASAL SAKSIII                 | 0     | -0  | 0   | .9  | 1.   | 1   | 3    | -   | ü   | 10  |  |
| 48  | RATHOD GITANJALI DADA         | 4     | 2   | 3   | 45  | 5.   | 6   | T    |     |     | 10  |  |
| 50  | SAHE ANKITA SWARAL            | -1    | 2   | Ŧ   | 4   | 3    | 6   | 7    | 8   | 9   | 10  |  |
| 55  | SAPKAL HARSHAL RAMESHWAR      | 1     | 2   | 3   | 4   | - 12 |     | 2    | 1   |     | 10  |  |
| 52  | SHAIKH ADNAN SHAUKAT ALI      | 1     | -2  | 3   | 4   | 5    | 6.  | 7    | 8   | 0   |     |  |
| 51  | SHAIKH PARIM                  | 1     | 2   | 3   | 4   | 5    | 0   | 10   | -   | 1   | 4   |  |
| 65  | SHARD PARIS                   | 0.    | a.  | 0   | 0   | 41   | 1   | 2.   | 1   | 7   | 7   |  |
| 50  | TAVADE SIDDRANT VENIT         | 1     | . 2 | 3   | 4   | .4   | 4   | 5    | - 0 | +   | 7   |  |
| 57  | THOKAN FURQUAN IMPIYAZ        | 1     | 2   | 3   | 1   | 4    | 4   | 5    | 0   | -   | 4   |  |
| 58  | THOMBRE ANIKET SADANAND       | 0     | J   | 2   | 3   | 4    | 5   | 0    | 7   | 9.  | 10  |  |
| 50  | TRIPATHI AMAN                 | 1     | 2   | 3   | 4   |      | .0  | 7    | *   | 4   | 5   |  |
| 63  | TRIPATHERITIK SHYAMSHANKAR    | 0     | - 0 | 0   | 0   | 0    | 1   | 2    | 3   |     | 10  |  |
| 61  | UGALMO GALE ANIKET BAPURAO    | 1     | 2   | R.  | +   | 3    | - 6 | -    |     | 1   | 10  |  |
| eź  | WARF ANIKET BALASAREB         | 1     | 2   | X   | 4   | 5    | 6   | 1    | -   |     | 10  |  |
| 63  | YADAV AVISHI CHANDRABHUSHAN   | 1     | 1   | 3   | - 4 | 2    | 6   | 7    | ň   | 1 9 |     |  |
| 0.5 | ()                            |       |     |     |     |      |     | Carl |     |     |     |  |