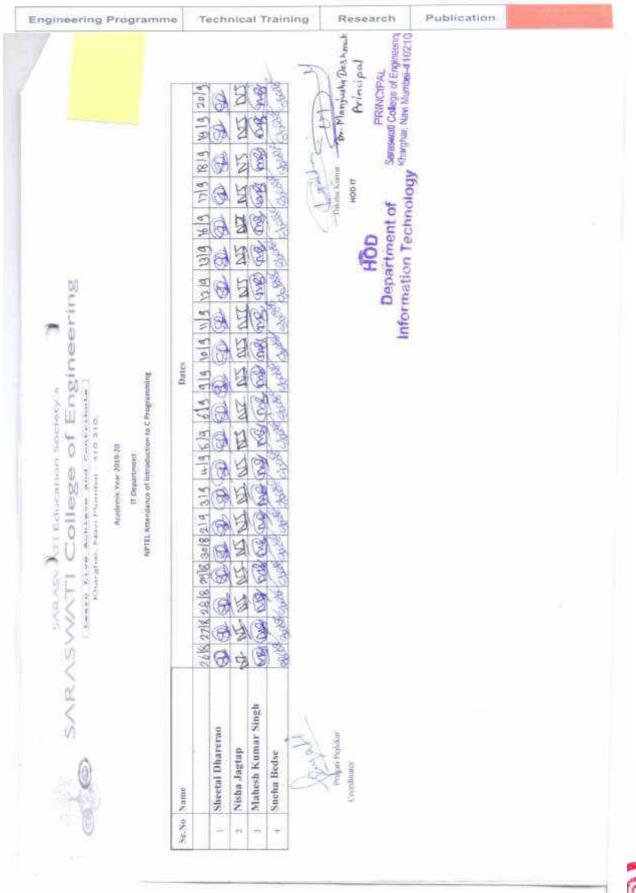

T

#### AY 2019-20

| Name of Program        |        | NPTEL- Ir  | ntroduction to C programming |
|------------------------|--------|------------|------------------------------|
| Duration               | 20 hrs | Date       | 29.07.2019 to 20.09.2019     |
| Topic of Curriculum    |        | NPTEL- Ir  | ntroduction to C programming |
| Assessment Procedure   |        | online ses | ssions, quiz                 |
| List of Student - Sign |        | 05         |                              |





Website: www.sce.edu.in

a (Saraswati Education Society) endeavor

Approved by AICTE. Reeg, by Maharashtra Govt. DTE, Affiliated to Munthai University

An 15O 9001-2008 Certified Institute

Engineering Programme

Technical Training

Research Publication



An ISO 9001-2008 Certified Institute



Plot No.- 46, Sector 5, Behind MSEB Sub-Station, Near Ulsav Chowk, Kharghar, Navi Mumbai-410210(Malaurashrir, Bor Tel. 022-27743706 / 07 / 08 / 09. Fax: 022-27743712. E-mail: registrarsaraswati@gmail.com Website: www.sce.edu.in

a (Saraswati Education Society) endeavor

Approved by AICTE. Reeg, by Maharashtra Govt. DTE, Affiliated to Munthai University

An 15O 9001-2008 Certified Institute

Engineering Programme

Technical Training

Research Publication



An ISO 9001-2008 Certified Institute



#### DEPARTMENT OF MECHANICAL ENGINEERING

| Name of Program         | Python Training for TE Students |
|-------------------------|---------------------------------|
| Duration                | 36 hrs.                         |
| Date                    | 03.03.20 To 13.03.2020          |
| <br>