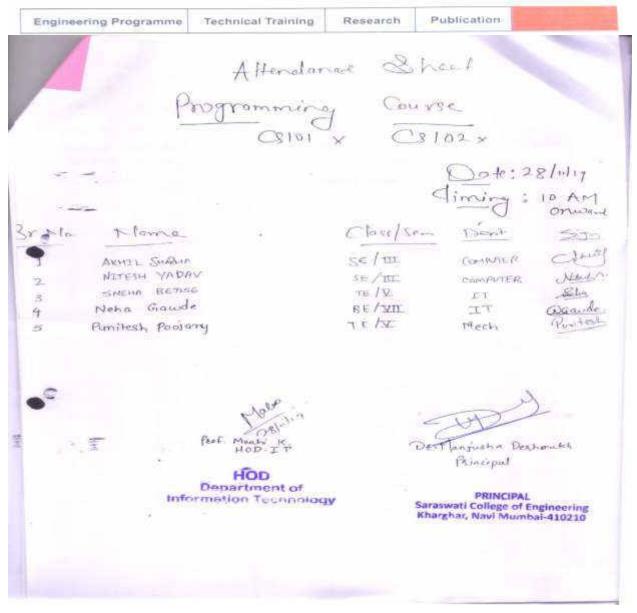

Name of Add on Program : Two week internship on python a technical activity for FE

Duration:18-05-2020 to 29-05-2020

Topic of curriculum: Two week internship on python a technical activity for FE

Assessment procedure : Training