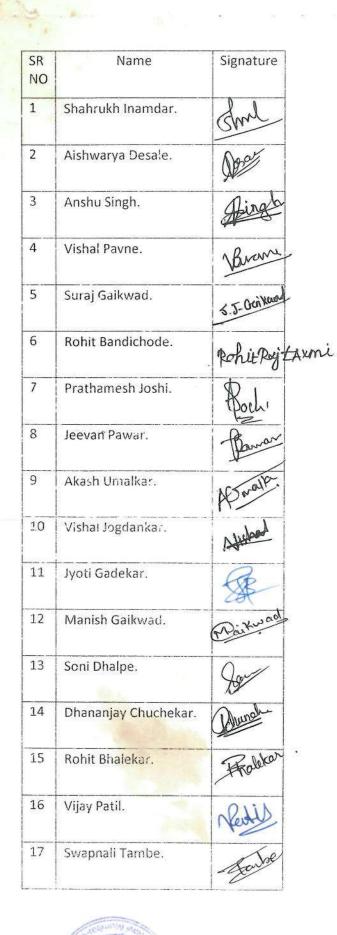

## Academic Year 2019-20

#### Name of Program: Aptitude training

|      | ©                |          | Learn Lin    | a Achieve<br>ha Nav Phoy | and Contral<br>Mail - 410 2:0 | by 14     |           |          |          |      |
|------|------------------|----------|--------------|--------------------------|-------------------------------|-----------|-----------|----------|----------|------|
|      |                  |          | AC<br>DEPART | MENT OF                  | YEAR 2018                     | uler      |           |          |          |      |
| Sess | ion : Morning    |          |              |                          | 14                            |           |           |          |          |      |
| Sr.  | Name of Student  | 9/12/19  | pricipal     | 11/12/19                 | 12/12/13                      | islis lis | 14/12/19  | 16/12/19 | 17/12/19 | 181  |
| No.  | Pater Polyanta   | Chiyante | aliyan 12    | Exisanta                 | eciyanta                      | Riyanta   | miyanta   | privante | manganta | Puis |
| 2    | Antiita Vyas     | actuite  | Astit9       | artista.                 | though.                       | astrile   | partiele. | Atite    | Autor    | Ch.  |
| 3    | Davia Verma =    | 13 gard  | Toto-        | yer-                     | 11-70                         | 1.14 man  | Kingt     | JAT -    | lin      | 137  |
| 4    | Omean neitry.    | Abah     | COR          | too                      | NEX                           | THE       | Con t     | React    | 102-     |      |
| 5    | Sahil Paut       | Sient    | Sport        | -                        | Sent                          | Gen       | Stand .   | (D)      | - Cont   | 12   |
| 6    | Sanderp Sangle   | Q        | Q            | -                        | Q.                            | Q         | - Fe      | -2-      | 02       | (3   |
| 8    | Sieldhest-matri  | 1        | 1000         | -                        |                               |           |           | -        | -        |      |
| 0    | Twhan Tukpal     | Reher    | -            | -                        | -                             |           |           |          | -        |      |
| 10   | Vrutix Parvatta  | Victor   | Vruns.       | Vruhije                  | Vautis                        | Vrutip    | NAMATIN.  | Varenje  | Vicebox  | Vyu  |
| 10   | ujwal Koli       | UNION    | - 00         | Lougan                   | -                             |           |           | -12-     |          | -    |
|      | Sushanl P Pagam  | Charge   | Eport .      | Spage                    | 1 page                        | Maprice   | Spagor    | spage    | page     | 1200 |
| 12   | Shubham & Padale | Sheeplan | Shubles      | Shukan                   | Shubbar                       | Shubaum   | Shubuan   | Sheldwin | -        | Shab |
| 13   | Sura, Prabhu     | 961      | 961          | 81                       | 24                            | 811       | 2         | 81       | 94       | 961  |