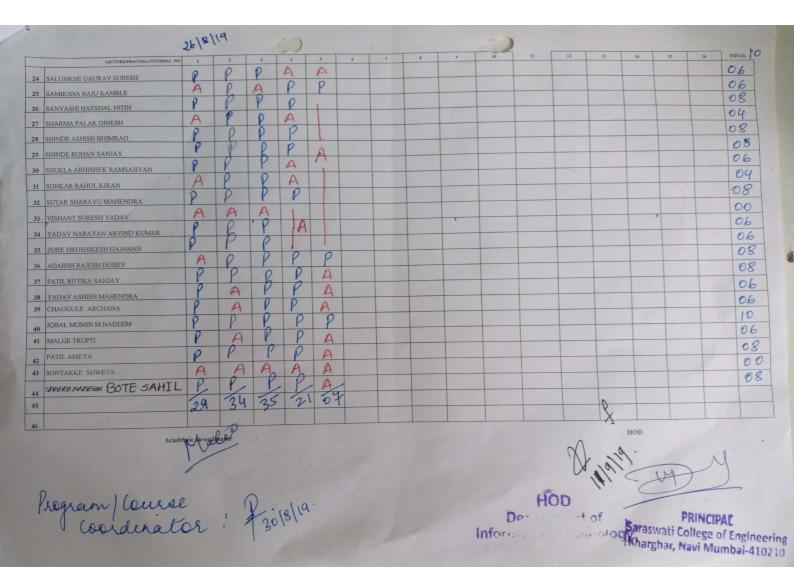

|            | OK    |
|         | JARI SWASTIK NARAYAN                                | A             | P           | P           | A             | A              | 18     |   |   |       | 100   | 1.00 |    |         | -                    |            |            | 0     |
|         | JARY GREESHMA VISHWANATH                            | A             | A           | A           | A             |                |        |   |   |       |       | 1 st |    |         | 1                    |            |            | 0     |
|         | FULLA OMPRAKASH POHARE                              | A             | A           | A           | A             |                |        |   |   |       |       |      |    | 1       | 1                    | 1200       |            | 0     |



SARASWATI Education Society's

SARASWATI College of Engineering

Learn Live Achieve and Contribute

Kharghar, Navi Mumbai - 410 210.

## Debate Competition Attendance

Department: TE Information Technology

Date: 24.09.2019

Duration: 2 hours.

| SRL NO | NO OF PRESENT STUDENTS               | 24.09.201 |
|--------|--------------------------------------|-----------|
| 1      | BANDAGALE DNYANESHWARI RAJARAM GEETA | P         |
| 2      | BEDSE SNEHA RAJENDRA ANITA           | P         |
| 3      | BHOMBAL MAAZ ABDULMUNAF FATEMA       | Р         |
| 4      | BHOSALE PRATIKSHA PRAMOD RUPALI      | P         |
| 5      | BOBADE AMIT ARVIND RATNAPRABHA       | P         |
| 6      | BOLAIKAR ANISHA ANIL ANITA           | Р         |
| 7      | DABHADE PRATIKSHA RAJESH MAYA        | P