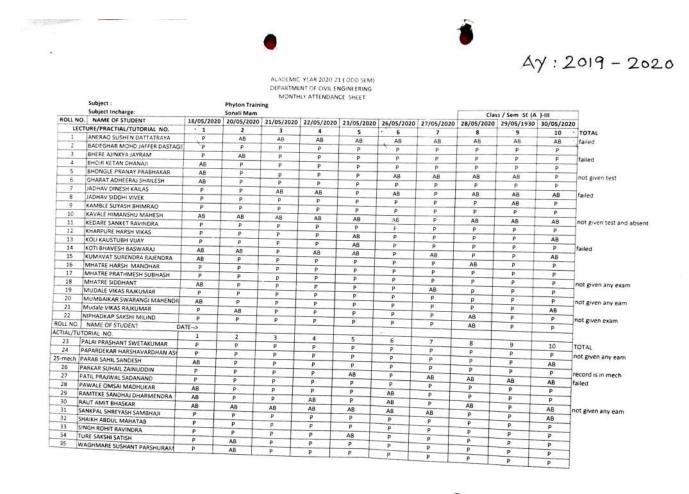

## Academic Year 2019-20

Name of Program: Two week internship on python a technical activity for FE

#### Attendance of Students: 60

SARASVATI College of Engineering

ACADEMIC YEAR 2019-20 DEPARTMENT OF COMPUTER ENGINEERING Two week internship on python a technical Activity

| Sr No | Name of student             | 18-05-20 | 19-05-20 | 20-05-20 | 21-05-20 | 22-05-20 | 25-05-20 | 26-05-20 | 27-05-20 | 28-05-20 | 29-05-20 |
|-------|-----------------------------|----------|----------|----------|----------|----------|----------|----------|----------|----------|----------|
| 1     | AHIR PRATHAMESH SUSHIL      | 0        | 1        | 2        | 3        | 4        | 5        | 6        | 7        | 8        | 9        |
| 2     | ANABATHULA SUHAS SATHYENDRA | 1        | 2 2      | 3        | - 4      | 5        | 6        | 7        | 8        | 9        | 9        |
| 3     | ANSARI MOHD ZEESHAN SHAFIQ  | 0        | 0        | 0        | 0        | 1        | 2        | 3        | 4        | 3        | 6        |
| 4     | ARUTWAR SHUBHAM SHRIRAM     | 0        | 0        | 1        | 2        | 3        | 4        | 5        | 6        | 7        | 8        |
| 5     | AUTI NAVNATH                | Ð        | 2        | 3        | 4        | 5        | 6        | 7        | 8        | 9        | 10       |
| 5     | BADGUJAR KRISHNA AVINASH    | 0        | 0        | 0        | 0        | 1        | 1        | 1        | 2        | 2        | 3        |
| 7     | BALLAL KSHITIJA SANJAY      | 1        | 2        | 3        | 4        | 5        | 6        | 7        | 8        | 9        | 9        |
| 8     | BANE PRACHI AVINASH         | T.       | 2        | 3        | 4        | 5        | 6        | 7        | 8        | 9        | 10       |
| 9     | BHALEKAR SHRADDHA MARUTI    | t        | 2        | 3        | - 4      | 5        | 6        | 7        | 8        | 9        | 10       |
| 10    | BHILARE APURVA AJIT         | 1        | 2        | 3        | 4        | 5        | 6        | 7        | 8        | 9        | 10       |
| 11    | CHAUDHARI VIJESH MOTILAL    | 0        | 0        | 0        | 0        | 0        | 0        | 1        | 1        | 2        | 2        |
| 12    | CHAUHAN KUNAL MANESH        | 1        | 2        | 3        | 4        | 5        | 6        | 7        | 8        | 9        | 10       |
| 13    | CHORMEKAR SARVESH           | 0        | 0        | 0        | 0        | 1        | 2        | 3        | 4        | 5        | .6       |
| 14    | DHURI SAURABH               | 0        | 0        | 0        | 0        | 1        | 2        | 3        | 4        | 5        | .6       |
| 15    | DHODI NEHA ARVIND           | 0        | 0        | 1        | 2        | 3        | 3        | 4        | 5        | 6        | 7        |
| 16    | FULEWALE SHLOK VENUNATH     | 1        | 2        | 2        | 2        | 3        | 4        | 5        | 5        | 6        | 7        |

| 7  | INTAGURATOR DADANO        | 0   | 1.0 | £ | 1 | 1 | 2  | 3 | 4   | -1 |    |
|----|---------------------------|-----|-----|---|---|---|----|---|-----|----|----|
| 18 | GOSAVI CHAITANYA RAJENDRA | 1   | 2   | ž | 2 | 2 | 2  | 3 | 4   | 3  | .0 |
| 19 | HARADE OMKAR BALKRISHNA   | 1   | 2   | 3 | 4 | 5 | 6  | 7 | 8   | 9  | 10 |
| 20 | INDAPURKAR SWAPNIL SUNIL  | 0   | ō   | 0 | 0 | 0 | 0  | 1 | 1   | 2  | 3  |
| 21 | ITHAPE ANKITA SAMPAT      | 1   | 2   | 3 | 4 | 5 | 6  | 7 | 8   | 9  | 10 |
| 2  | JADHAV ABHISHEK RAVIRAJ   | 0   | 1   | 2 | 3 | 4 | 5  | 5 | 6   | 7  | 8  |
| 3  | JADHAV SHRIDHAR RAVINDRA  | 1   | 2   | 3 | 4 | 5 | 5  | 6 | 7   | 8  | 9  |
| 24 | JOSHI OMKAR               | 1   | 2   | 3 | 4 | 4 | 5  | 6 | 7   | 8  | 9  |
| 25 | KAMBLE VARSHA HEMANT      | 1   | 2   | 3 | 4 | 5 | 5  | 6 | 7   | 8  | 9  |
| 26 | KAUSHAL KIRAN SAWANT      | 0   | 0   | 1 | 2 | 3 | 4  | 5 | 6   | 7  | 8  |
| 27 | KUMAR RAMESH              | 1   | 2   | 3 | 4 | 5 | 5  | б | 7   | 7  | 8  |
| 28 | MADHAVI ALANKAR           | 1   | 2   | 3 | 4 | 5 | 6  | 7 | 8   | 9  | 10 |
| 29 | MAYEKAR SAGAR SADANAND    | , I | 2   | 3 | 4 | 5 | 6  | 7 | 8   | 9  | 10 |
| 30 | MENGUNE KANCHAN DEVIDAS   | L.  | 2   | 3 | 4 | 5 | .6 | 7 | 8   | 9  | 10 |
| 31 | MORE ANGELA RAJESH        | 1   | 2   | 3 | 4 | 5 | 6  | 7 | 8   | 9  | 10 |
| 32 | MULLA ABDUL MATEEN MUNIR  | 0   | 1   | 2 | 3 | 4 | 5  | 6 | 7   | 8  | 9  |
| 33 | MURUGUN RAGAIYAN SURYA    | 1   | 2   | 3 | 4 | 5 | 6  | 7 | - 8 | 9  | 1  |
| 34 | NAGARE SANKET RAJENDRA    | 1   | 2   | 3 | 4 | 4 | 5  | 6 | 6   | 7  | 8  |
| 35 | NAKHAVA SHRIVED           | 1   | 2   | 2 | 2 | 3 | 4  | 5 | 6   | 7  | 2  |
| 36 | NAZARE SAHIL PRAVIN       | 1   | 2   | 3 | 4 | 5 | 6  | 7 | 8   | 9  | 1  |
| 37 | PANDEY BINITDEV SURESHDEV | 0,  | 0   | 1 | 2 | 3 | 4  | 5 | 6   | 7  | 7  |

|     |                              | 1    | 1 | 3 | 4. 1 | 5  | . 0. | 7   | - K | - 14 | 10 |
|-----|------------------------------|------|---|---|------|----|------|-----|-----|------|----|
| N   | PATH ADDITIRATINANAR         | 0    | 0 | 0 | 0    | 1  | 2    | - 3 | 4   | 5    | 0  |
| 9   | PATIL OMKAR PRAVIN           | -    | 0 | 1 | 2    | 3  | 3    | 3   | 4   | 4    | 4  |
| 1   | PATIL ROHAN ASHOK            | 0    |   | 3 | 4    | 5  | 6    | 7   | 8   | 9    | 10 |
| 2   | PATIL VANSHIKA KARSAN        | 1    | 2 |   | 4    | 5  | 6    | 7   | 8   | 9    | 10 |
| 13  | PATOLE DHANSHREE NANDKUMAR   | 1    | 2 | 3 |      | 3  | 6    | 7   | 8   | 9    | 10 |
| 14  | PAWASKAR SANSKAR SANTOSH     | 1    | 2 | 3 | .4   |    | 6    | 7   | 8   | 9    | 10 |
| 15  | POKALE SHUBHAM CHANDRASHEKHA | 1    | 2 | 3 | 4    | 5  |      | 7   | 8   | 0    | 10 |
| 16  | RALKSHITU BRAJESH            | 1    | 2 | 3 | 4    | 3  | 6    | 3   | 4   | 6    | 6  |
| 47  | RASAL SAKSHI                 | 0    | 0 | 0 | 0    | 1  | 2    | 7   | 8   | 9    | 10 |
| 48  | RATHOD GITANJALI DADA        | 1    | 2 | 3 | 4    | 5  | 6    |     | 8   | 9    | 10 |
| 50  | SAHU ANKITA SWARAJ           | ed * | 2 | 3 | 4    | 5  | 6    | 7   | 8   | 0    | 10 |
| 51  | SAPKAL HARSHAL RAMESHWAR     | 1    | 2 | 3 | 4    | 5. | 6    | 7   |     | 9    | 10 |
| 100 | SHAIKH ADNAN SHAUKAT ALI     | 1    | 2 | 3 | 4    | 5  | 6    | 7   | 8   | -    | 0  |
| 52  |                              | 1    | 2 | 3 | - 4  | 5  | 6    | 7   | 8   | 9    | 4  |
| 53  | SHAIKH FAHIM                 | 0    | 0 | 0 | 0    | 0  | 1    | 2   | 3   | 4    | -  |
| 55  | SINGH SAURABH                | 1    | 2 | 3 | 4    | 4  | -4   | 5   | 6   | 7    | 7  |
| 56  | TAYADE SIDDHANT VINIT        | 1    | 2 | 3 | 4    | 4  | 4    | 5   | 6   | 7    | 7  |
| 57  | THOKAN FURQUAN IMITYAZ       | 0    | 1 | 2 | 3    | 4  | 5    | 6   | 7   | 8    | 9  |
| 58  | THOMBRE ANIKET SADANAND      | -    |   | 3 | 4    | 5  | 6    | 7   | 8   | 9    | 10 |
| 59  | TRIPATHI AMAN                | 1    | 2 | - | 0    | 0  | 1    | 2   | 3   | 4    | 5  |
| 60  | TRIPATHI RITIK SHYAMSHANKAR  | 0    | 0 | 0 | -    | 3  | 6    | 7   | 8   | 9    | 10 |
| 61  | UGALMUGALE ANIKET BAPURAO    | 1    | 2 | 3 | 4    | 5  | 5    | 7   | 8   | 9    | 10 |
| 62  | WARE ANIKET BALASAHEB        | 1    | 2 | 3 | -    | -  | 6    | 7   | 8   | .9   | 10 |
| 63  | YADAV AVISHI CHANDRABHUSHAN  | 1    | 2 | 3 | 4    | 5  | 6    | 1   | 1   |      | -  |