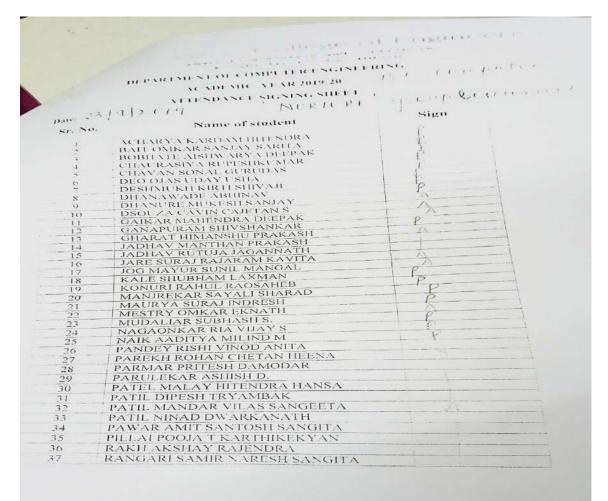

| Shruti Gaikwad  | 1                     | 2        | 3        | 4        | 5        | 6        | 7        | 8        | 9        | 10       | 10    |
| 5     | Abhishek Singh  | 0                     | 1        | 2        | 3        | 4        | 5        | 6        | 7        | 8        | 9        | 9     |
| 6     | Prasanjeet      | 0                     | 0        | 1        | 1        | 2        | 3        | 4        | 5        | 6        | 7        | 7     |
| -     | Vincet Adnala   | 0                     | 0        | 0        | 0        | 0        | 0        | 1 1      | 1        | 2        | 3        | 3     |



HOD

IJ PRINCIPAL Saraswati College of Engineering Kharghar, Navi Mumbei 410210.



#### Academic Year 2019-20

Name of Program: Soft skill & Personality development



|               |        | RASALS MERANDI SURIA SUSTRIA A                    |     |     |
|---------------|--------|---------------------------------------------------|-----|-----|
|               | 1.8    |                                                   |     |     |
|               |        | SAN ANT THEF SHE AN ANT                           |     |     |
|               | 4.5."  |                                                   |     |     |
|               | 193    |                                                   |     |     |
|               | 1.7    | THAS AL PRANAN PRACA MILL AND S                   |     |     |
|               | 4.4    | TIN ART ARTISTICS THE ATTACT A                    |     |     |
|               | 10     |