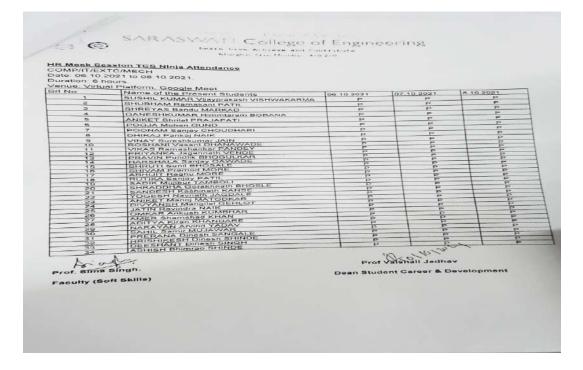

.1 | SHAIKH FAHIM                | 1  | 2 | 3 | 4 | 5 |
| 52  | SINGH SAURABH               | 0  | 0 | 0 | 0 | 0 |
| 53  | TAYADE SIDDHANT VINIT       | 1  | 2 | 3 | 4 | 4 |
| 54  | THOKAN FURQUAN IMTIYAZ      | 1  | 2 | 3 | 4 | 4 |
| 55  | THOMBRE ANIKET SADANAND     | 0  | 1 | 2 | 3 | 4 |
| 56  | TRIPATHI AMAN               | 1  | 2 | 3 | 4 | 5 |
| 57  | TRIPATHI RITIK SHYAMSHANKAR | 0  | 0 | 0 | 0 | 0 |
| 5.8 | UGALMUGALE ANIKET BAPURAO   | 1  | 2 | 3 | 4 | 5 |
| 59  | WARE ANIKET BALASAHEB       | D. | 2 | 3 | 4 | 5 |
| 50  | YADAV AVISHI CHANDRABHUSHAN | 1  | 2 | 3 | 4 | 5 |

HOD

H PRINCIPAL Seraswati College of Engineering Kharghar, Navi Mumbei 410210.



#### Academic Year 2019-20

Name of Program: Softskill Training for BE(TCS Ninja)

#### Attendance of student : Aproximately 34



PRINCIPAL Saraswati College of Engineering Kharghar, Navi Mumbei-410210.



#### Academic Year 2019-20

Name of Program: Softskill Training for BE(Capgemini)

Attendance of students: Approximately 17

| 00            | SARASWATI Colleg                 | and Constant and Street State |            |
|---------------|----------------------------------|-------------------------------|------------|
|               | When gives the end               | A-0 2-0                       |            |
| COMPATIENT    | sion Capgemini Attendance        |                               |            |
|               | 021 to 21 09 2021                |                               |            |
| Dunation 4 ho |                                  |                               |            |
|