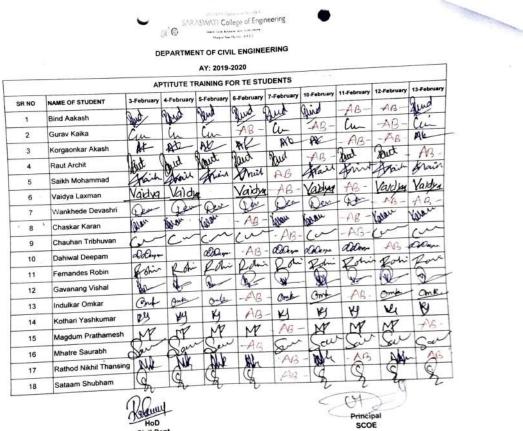

## Academic Year 2019-20

Name of Program: Aptitude training

|       |            | 1          |                                      |                                                                                                                | 00           |         |           | Academ     | nc Year | 2019-20 |        |         |           |          |          |          |        |         |            |         |
|-------|------------|------------|--------------------------------------|----------------------------------------------------------------------------------------------------------------|--------------|---------|-----------|------------|---------|---------|--------|---------|-----------|----------|----------|----------|--------|---------|------------|---------|
|       |            |            |                                      |                                                                                                                |              |         |           | Aptitude T |         |         |        |         | tele o    | I        | Date 2   | 10/20    |        | Date:   |            | -       |
|       | 1          |            |                                      |                                                                                                                | Student Mob  |         |           |            | Date:9  | 0/2/20  | Remark | Date:11 |           | NRA-1548 | 1000     | a Ar     | Remark | Morn.   | Attr       | Respond |
| Sr    | NO. Y      |            | N Brand                              |                                                                                                                | 196739490    | AAgin . |           | Remark     | Morn.   | Aftr    | Remark | 21.15   | Peter Vet | P        | ded trea | ALL OF B | -      | Col.11- |            | 1       |
| -     | 2/15       |            |                                      | Tripathi Abbay                                                                                                 | 826576767    |         |           |            | P       | P       |        | What T  | NhuT      | d'       | Heres T  | Unites o |        | Almar   | HM-1       | 1-1     |
|       | 3 TE       | 13         |                                      | Salinkhe Kajal                                                                                                 | 960-1252-13  | - KALAN | an white  | 1          | CAN     | (AC)    | V      | Have -  | -AB       | (        | 64       | 67132    |        | AB      | AB         |         |
|       | 4/18       | B          | MECH                                 | Gade Shivani                                                                                                   | 19 70505259  | S Doil  |           |            | Cart    | (AC     | -      | Quade   | Back      |          | Body     | - 1      | -      |         | PIE PIE    |         |
|       | 5 TE       |            | MECH                                 | Pawar Karonesh                                                                                                 | 210139486    |         | THIN Dawn |            | Can     | (AP)    |        | Runds   | Philas    |          | FOR      | 100      | -      | Retat   | The Le     | H       |
|       | 8 TE       |            | MECH                                 | Venkata Venna                                                                                                  | 3828046410   | anta    | the role  |            | P       | P       |        | Ko.Ko.  | A.S.S.    |          | autor    | alutit   | -      | 1 and   | 600        | 4       |
|       | TTE        |            | MECH                                 | Nemade Chetan                                                                                                  | 995393-2006  | Fantis  | a Garest  | -          | ρ       | P       | 1      | Gast    | Gold .    |          | Sent?    | app      |        | Heading | 1 George   |         |
|       | TE         |            | MECH                                 | Potil Shubbaro                                                                                                 | 8828c850)    |         |           |            | P       | P       |        | PAG1    | ABI       |          |          | KAB      |        | 1200    | and states |         |
|       | ITE        |            |                                      | Choudbary Prakasio                                                                                             | -Pric 738685 | 100-4   | - Liblah  |            | P       | P       | 1      | ( Alle  |           | -        | 1 Per    | 1        |        | -       | File       |         |
|       | TE         | and summer |                                      | Kakade Ning                                                                                                    | 19032144908  | CAR.    | MAB)      | parsona    |         | P       |        | Theybur | height    |          | E.       | (Are     |        | AP      | 4 Arit     | 000     |
| 11    | ALL DOCTOR |            | statements in the second second      | Panjhade Dinesh                                                                                                | 7506605262   |         |           |            | P       | P       |        | Franks  | Biterts   |          | El an    | Parm     | 20-    | Part -  |            | 1       |
| 121   |            |            | And the second states                | Cumbre Dhiraj                                                                                                  | 8011896869   |         |           | redical    | P       | r       |        | Barge   |           | -        | Part     | 1 Cannut | -      |         | RAMAN      | 5       |
|       |            |            | and a state of                       | sharma Richal                                                                                                  | 7011510663   |         |           |            | P       | P       |        |         | S WHITH A |          |          | SUHUF    |        | 12.0    | - Have     | -       |
| 4 - 4 | the second | 165        | AND DOLLARS AND ADDRESS OF           | ihade Varbiav<br>archal Maria                                                                                  | 1021408564   |         |           |            | P       | P       |        | 1-state | Vial      | *        |          | Alsh     | 1      |         |            |         |
| 12.17 |            |            |                                      | ancha wang                                                                                                     | 190-336327   | 月期      | 1 Aler    | -          | ñ       | 1       |        | 0.636   | Fornel    |          |          | in the   |        | 1307    | -En        | h _     |
|       | 10.00      | /ME        | State of the second strends          |                                                                                                                | 7208627604   |         |           |            | F       | P       |        |         | Pint      |          |          | em       | -      |         |            |         |
| 17/11 | -          | INE        | And in case of the local division of | capnil 5.<br>ahishek G.                                                                                        | 8728217905   | VAR     | (418)     |            | P       | P       |        |         | Buch      |          | Guert    |          | -      |         | TH         |         |
| to TE | 18         | ANE.       | 11/1                                 | the second s |              |         |           |            | ſ       | 9       | 1      | Malab   | They want | *        | Fens     |          |        | LAE     |            |         |
| TE    | 1          | 1101       | MP (A                                | douch fedultar                                                                                                 | 8358542644   | 121-40  | TRAJER    |            | P.      | la.     |        | 早市      | There     | -        | tolal    | 21       |        | AP      | A          | 3       |
| 201   | 1          | -          | 1-                                   |                                                                                                                |              | - 11-3  |           |            | -       |         |        |         | 100       |          |          | -        |        |         | -          |         |
| 211   | F          |            |                                      |                                                                                                                |              |         |           |            |         |         |        |         |           | 1        | 1        |          | _      |         | -          | -       |
| 254   |            |            |                                      |                                                                                                                |              |         |           |            |         |         |        |         | -         |          | -        | -        |        | -       | _          |         |
| 23    |            |            |                                      |                                                                                                                |              |         |           | 0          | -       |         | 1      | -       | 1         | -        | -        |          | _      |         | -          | -       |
| 4 1   | 1          |            | 1                                    |                                                                                                                |              |         |           |            | -       |         |        |         |           |          |          |          |        | _       | _          | -       |
| 5 1   | 1          |            | 1                                    |                                                                                                                |              |         |           |            |         |         |        | 1       | -         |          | 1        |          |        |         |            |         |
| 11    | Ť          |            |                                      |                                                                                                                | /            |         |           | 1          |         | 1       |        | 1       |           |          |          | 1        |        |         |            |         |
| 1     |            |            |                                      |                                                                                                                | ben (        | in lai  | co MP     | 3          | N       | /       | 1. v.  | ~~~     |           |          |          |          |        |         | . Sales    |         |

PRINCIPAL

Saraswati College of Engineering Kharghar, Navi Mumbei-410210.