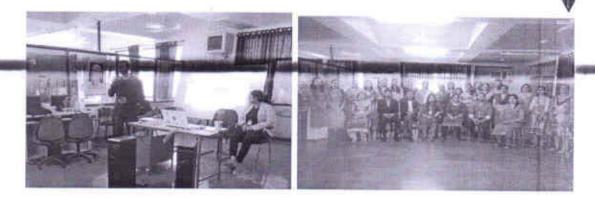

# AY1: 4/10/2018

- 1. On 4/10/2018 Mr.Ulhas Paranajpe sir arrived as our cheif guest and speaker of the day with our dignitaries as HODs, Principal Mam and IWWA coordinator, CESA coordinator.
- National anthem was played and Lightening of lamp was done with help of hospitality team 2: to start and inaugrate the event on positive note.
- Dignitaries gave their enlightening speeches for students and encouraged for the seminar. 3.
- 4. Hospitality team also managed to felicitate our guest of the day.
- The session started when MR. Ulhas Paranjpe gave their lecture on the use of Natural 5. Fibres including it's technical details and explaining how he conceived this idea.
- The first half included the lecture and second half included construction of tank by using 6. natural fibres.
- 7. Q N A session was done and we had a great interaction.
- 8. At the end of the day acknowledgements were given by dignitaries prof. Roshni John mam and Pooja Somani Mam and Vote of thanks was given by President.

# v 2: 5/10/2018

- The day started with arrival of our guest Mr. SN Hande who gave us idea and plenty knowledge about tunneling with its theoretical and practical aspect.
- 2. In next half Mr.Nirav Saraiya sir shared information about Rain waster harvesting.
- Welcome speech and introduction about both the dignitaries was given by Prof.Yugandhara Kasture.
- 4. Hosting of the event was done by Hospitality head Ajhinkya Chendke who also looked after felicitation and providing service to all the dignitaries and guest.
- 5. Q N A session was done with both the speakers.
- 6. Acknowledgement and vote of thanks was given by dignitaries.
- 7. Finally, feedback was taken by the participants regarding the event.
- 8. Eventually we had a successful event with around 300 registration.

# mpse of the event:

Dignitaries arrival

Construction of tank

Scanned by TapScanner

Acknowledgement and vote of thanks given by Prof. Pooja Somani

rof. Yugandhara Kasture CESA Coordinator

Prof. Roshni John HOD Shift 1