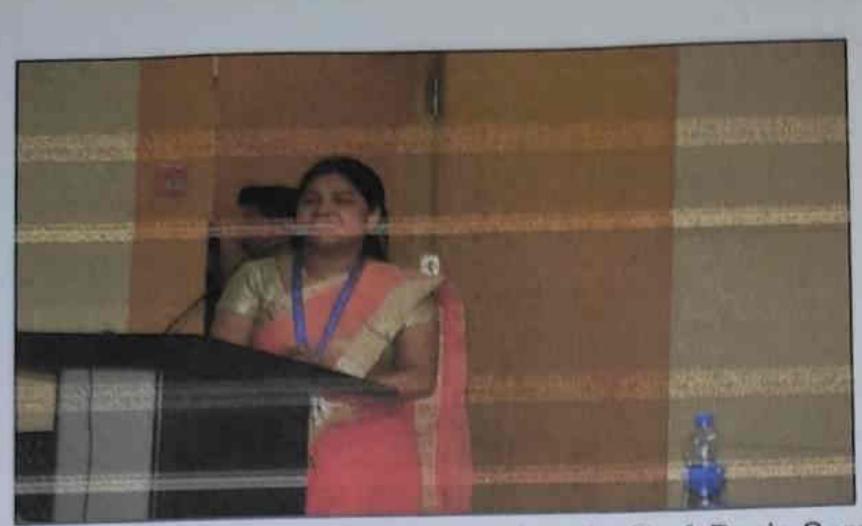

# AY1: 4/10/2018

- 1. On 4/10/2018 Mr.Ulhas Paranajpe sir arrived as our cheif guest and speaker of the day with our dignitaries as HODs, Principal Mam and IWWA coordinator, CESA coordinator.
- National anthem was played and Lightening of lamp was done with help of hospitality team 2: to start and inaugrate the event on positive note.
- Dignitaries gave their enlightening speeches for students and encouraged for the seminar. 3.
- 4. Hospitality team also managed to felicitate our guest of the day.
- The session started when MR. Ulhas Paranjpe gave their lecture on the use of Natural 5. Fibres including it's technical details and explaining how he conceived this idea.
- The first half included the lecture and second half included construction of tank by using 6. natural fibres.
- 7. Q N A session was done and we had a great interaction.
- 8. At the end of the day acknowledgements were given by dignitaries prof. Roshni John mam and Pooja Somani Mam and Vote of thanks was given by President.

# v 2: 5/10/2018

- The day started with arrival of our guest Mr. SN Hande who gave us idea and plenty knowledge about tunneling with its theoretical and practical aspect.
- 2. In next half Mr.Nirav Saraiya sir shared information about Rain waster harvesting.
- Welcome speech and introduction about both the dignitaries was given by Prof.Yugandhara Kasture.
- 4. Hosting of the event was done by Hospitality head Ajhinkya Chendke who also looked after felicitation and providing service to all the dignitaries and guest.
- 5. Q N A session was done with both the speakers.
- 6. Acknowledgement and vote of thanks was given by dignitaries.
- 7. Finally, feedback was taken by the participants regarding the event.
- 8. Eventually we had a successful event with around 300 registration.