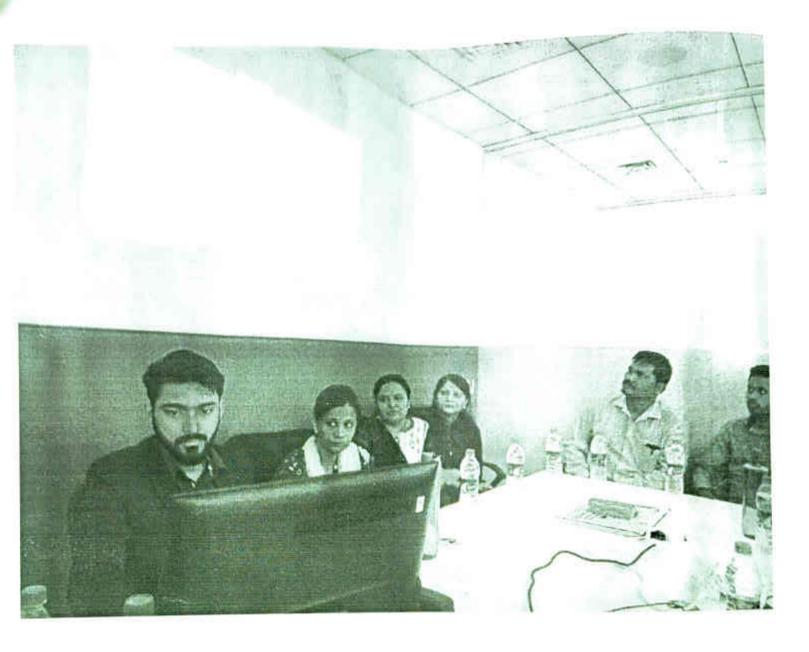

# AY1: 4/10/2018

- 1. On 4/10/2018 Mr.Ulhas Paranajpe sir arrived as our cheif guest and speaker of the day with our dignitaries as HODs, Principal Mam and IWWA coordinator, CESA coordinator.
- National anthem was played and Lightening of lamp was done with help of hospitality team 2: to start and inaugrate the event on positive note.
- Dignitaries gave their enlightening speeches for students and encouraged for the seminar. 3.
- 4. Hospitality team also managed to felicitate our guest of the day.
- The session started when MR. Ulhas Paranjpe gave their lecture on the use of Natural 5. Fibres including it's technical details and explaining how he conceived this idea.
- The first half included the lecture and second half included construction of tank by using 6. natural fibres.
- 7. Q N A session was done and we had a great interaction.
- 8. At the end of the day acknowledgements were given by dignitaries prof. Roshni John mam and Pooja Somani Mam and Vote of thanks was given by President.