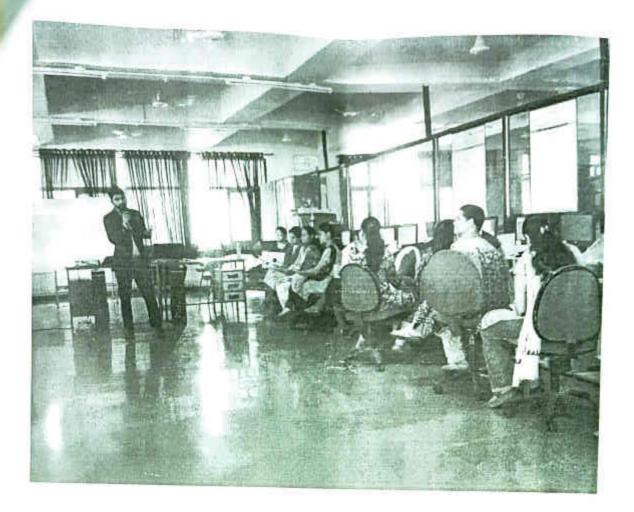

# AY1: 4/10/2018

- 1. On 4/10/2018 Mr.Ulhas Paranajpe sir arrived as our cheif guest and speaker of the day with our dignitaries as HODs, Principal Mam and IWWA coordinator, CESA coordinator.
- National anthem was played and Lightening of lamp was done with help of hospitality team 2: to start and inaugrate the event on positive note.
- Dignitaries gave their enlightening speeches for students and encouraged for the seminar. 3.
- 4. Hospitality team also managed to felicitate our guest of the day.
- The session started when MR. Ulhas Paranjpe gave their lecture on the use of Natural 5. Fibres including it's technical details and explaining how he conceived this idea.
- The first half included the lecture and second half included construction of tank by using 6. natural fibres.
- 7. Q N A session was done and we had a great interaction.
- 8. At the end of the day acknowledgements were given by dignitaries prof. Roshni John mam and Pooja Somani Mam and Vote of thanks was given by President.