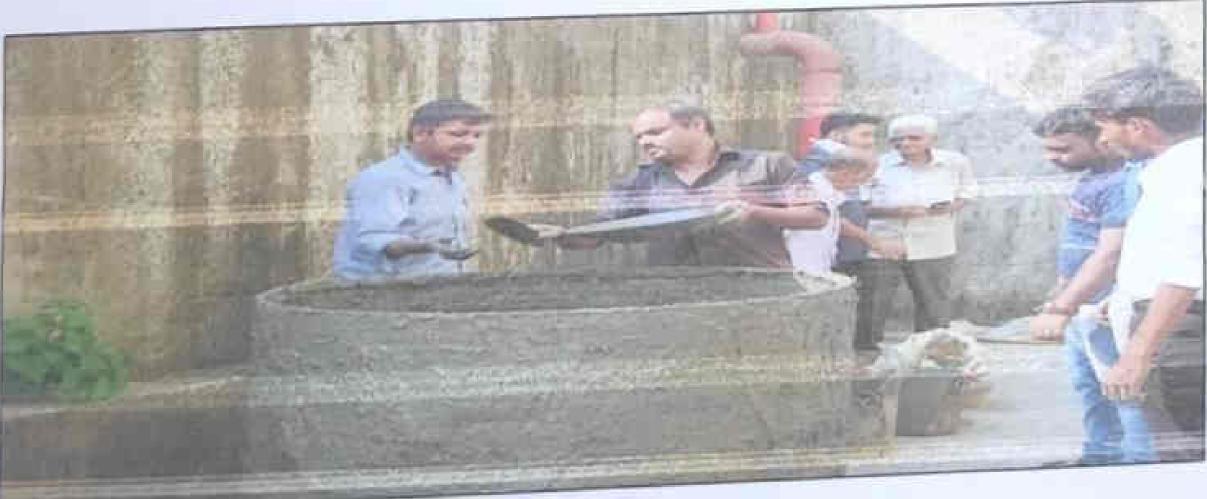

# AY1: 4/10/2018

- 1. On 4/10/2018 Mr.Ulhas Paranajpe sir arrived as our cheif guest and speaker of the day with our dignitaries as HODs, Principal Mam and IWWA coordinator, CESA coordinator.
- National anthem was played and Lightening of lamp was done with help of hospitality team 2: to start and inaugrate the event on positive note.
- Dignitaries gave their enlightening speeches for students and encouraged for the seminar. 3.
- 4. Hospitality team also managed to felicitate our guest of the day.
- The session started when MR. Ulhas Paranjpe gave their lecture on the use of Natural 5. Fibres including it's technical details and explaining how he conceived this idea.
- The first half included the lecture and second half included construction of tank by using 6. natural fibres.
- 7. Q N A session was done and we had a great interaction.
- 8. At the end of the day acknowledgements were given by dignitaries prof. Roshni John mam and Pooja Somani Mam and Vote of thanks was given by President.

# mpse of the event:

Dignitaries arrival

Construction of tank

Scanned by TapScanner

Acknowledgement and vote of thanks given by Prof. Pooja Somani

rof. Yugandhara Kasture CESA Coordinator

Prof. Roshni John HOD Shift 1