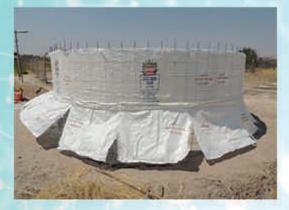

#### About Workshop

Ferrocement is one of the structural alternatives for RCC in the coming future holding superiority. It's an essential aspect in GREEN housing concepts. Innovation are taking place in this field also like use of natural fibres in the ferrocement tank. The use of fibres in ferrocement signify replacement of reinforcement with Natural fibres around the wire mesh. Plant based natural fibres are low cost renewable materials which are abundant in nature. The benefits of using plant based natural fibres in concrete are immense in term of environmental, energy and resource conservation. Plant based natural fibres are good in concrete bond enhancement and alkali resistance features

### Objectives

- To understand importance of water by estimating it's requirements in urban and rural area.
- To study the innovative use of natural fibre in ferrocement tank.
- To give our participants opportunity to construct a Natural fibre Ferrocement tank.
- To learn the construction process of reinforced ferrocement tank.