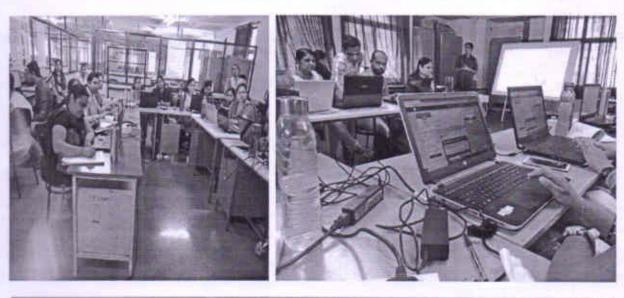

# AY1: 4/10/2018

- 1. On 4/10/2018 Mr.Ulhas Paranajpe sir arrived as our cheif guest and speaker of the day with our dignitaries as HODs, Principal Mam and IWWA coordinator, CESA coordinator.
- National anthem was played and Lightening of lamp was done with help of hospitality team 2: to start and inaugrate the event on positive note.
- Dignitaries gave their enlightening speeches for students and encouraged for the seminar. 3.
- 4. Hospitality team also managed to felicitate our guest of the day.
- The session started when MR. Ulhas Paranjpe gave their lecture on the use of Natural 5. Fibres including it's technical details and explaining how he conceived this idea.
- The first half included the lecture and second half included construction of tank by using 6. natural fibres.
- 7. Q N A session was done and we had a great interaction.
- 8. At the end of the day acknowledgements were given by dignitaries prof. Roshni John mam and Pooja Somani Mam and Vote of thanks was given by President.

# v 2: 5/10/2018

- The day started with arrival of our guest Mr. SN Hande who gave us idea and plenty knowledge about tunneling with its theoretical and practical aspect.
- 2. In next half Mr.Nirav Saraiya sir shared information about Rain waster harvesting.
- Welcome speech and introduction about both the dignitaries was given by Prof.Yugandhara Kasture.
- 4. Hosting of the event was done by Hospitality head Ajhinkya Chendke who also looked after felicitation and providing service to all the dignitaries and guest.
- 5. Q N A session was done with both the speakers.
- 6. Acknowledgement and vote of thanks was given by dignitaries.
- 7. Finally, feedback was taken by the participants regarding the event.
- 8. Eventually we had a successful event with around 300 registration.