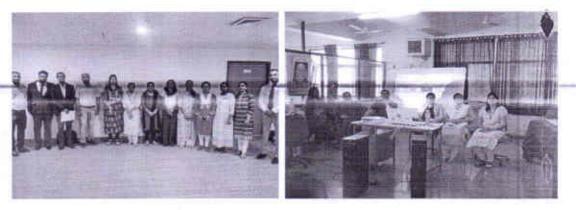

# AY1: 4/10/2018

- 1. On 4/10/2018 Mr.Ulhas Paranajpe sir arrived as our cheif guest and speaker of the day with our dignitaries as HODs, Principal Mam and IWWA coordinator, CESA coordinator.
- National anthem was played and Lightening of lamp was done with help of hospitality team 2: to start and inaugrate the event on positive note.
- Dignitaries gave their enlightening speeches for students and encouraged for the seminar. 3.
- 4. Hospitality team also managed to felicitate our guest of the day.
- The session started when MR. Ulhas Paranjpe gave their lecture on the use of Natural 5. Fibres including it's technical details and explaining how he conceived this idea.
- The first half included the lecture and second half included construction of tank by using 6. natural fibres.
- 7. Q N A session was done and we had a great interaction.
- 8. At the end of the day acknowledgements were given by dignitaries prof. Roshni John mam and Pooja Somani Mam and Vote of thanks was given by President.

# v 2: 5/10/2018

- The day started with arrival of our guest Mr. SN Hande who gave us idea and plenty knowledge about tunneling with its theoretical and practical aspect.
- 2. In next half Mr.Nirav Saraiya sir shared information about Rain waster harvesting.
- Welcome speech and introduction about both the dignitaries was given by Prof.Yugandhara Kasture.
- 4. Hosting of the event was done by Hospitality head Ajhinkya Chendke who also looked after felicitation and providing service to all the dignitaries and guest.
- 5. Q N A session was done with both the speakers.
- 6. Acknowledgement and vote of thanks was given by dignitaries.
- 7. Finally, feedback was taken by the participants regarding the event.
- 8. Eventually we had a successful event with around 300 registration.

# mpse of the event:

Dignitaries arrival

Construction of tank

Scanned by TapScanner

Acknowledgement and vote of thanks given by Prof. Pooja Somani

rof. Yugandhara Kasture CESA Coordinator

Prof. Roshni John HOD Shift 1