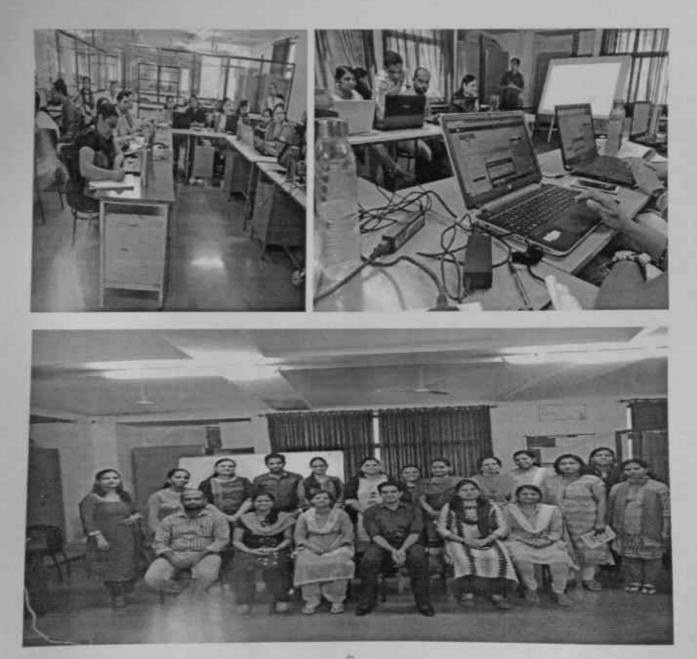

tand components of a machine learning algorithm.
- · Apply machine learning tools to build and evaluate predictors.
- · How machine learning uses computer algorithms to search for patterns in data
- · How to uncover hidden themes in large collections of documents using topic modeling.
- How to use data patterns to make decisions and predictions with real-world examples from healthcare involving genomics and preterm birth
- How to prepare data, deal with missing data and create custom data analysis solutions for different industries
- Basic and frequently used algorithmic techniques including sorting, searching, greedy
  algorithms and dynamic programming

#### **COURSE CONTENTS**

- 1. Introduction to Machine Learning
- 2. Regression\
- 3. Classification
- 4. NLP

#### Photos of the STTP



Mrs. Sujata B./ Mrs. Vrushali Thakur

Co-Ordinator

Ms. Vaishali Jadhav

vis. vaisiidii Jauna

H.O.D (IT)

Dr. Deen Parasar HOD (Computer)

Scanned with CamScanner



#### ACADEMIC YEAR-2018-19 Department of Computer Engineering and Information Technology WORKSHOP ON "MACHINE LEARNING WITH HANDS ON PYTHON"

#### **Expenditure Details**

#### Collection Amount: -

| Department Name           | No.of Cadidate<br>Enrolled | Amonut Per<br>Candidate | Total    |
|---------------------------|----------------------------|-------------------------|----------|
| Competer Engg.            | 12                         | 300/-                   | 3600/-   |
| Information<br>Technology | 13                         | 300/-                   | 3900/-   |
| Outside Participants      | 3