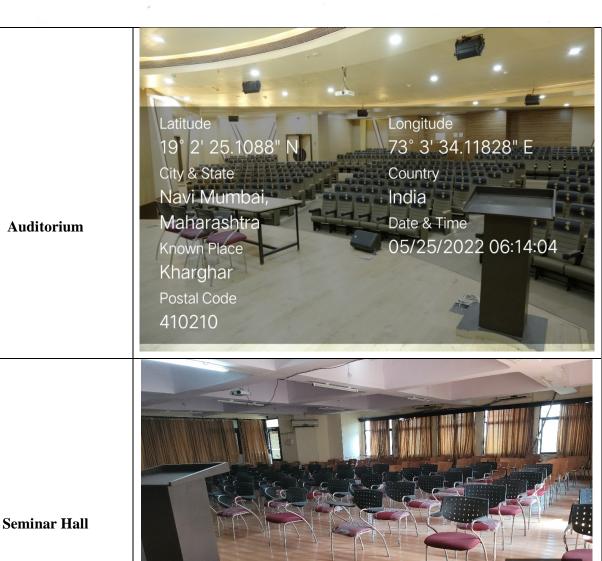

46, Sector 5, Behind MSEB Sub-Station, Near Utsav Chowk, Kharghar,Navi Mumbai-410210(N
Tel.:022-27743706 / 07 / 08 / 09. Fax: 022-27743712. E-mail: registrarsaraswati@gmail.com
Website: www.sce.edu.in

a (Saraswati Education Society) endeavor (Approved by AICTE, Recg, by Maharashtra Govt. DTE, Affiliated to Mumbai University

**Engineering Programme** 

**Technical Training** 

Research

Publication

#### **Mechanical Engineering** Classroom - 5



#### **Mechanical Engineering** Classroom - 6





Campus: Plot No.- 46, Sector 5, Behind MSEB Sub-Station, Near Utsav Chowk, Kharghar,Navi Mumbai-410210(NTel.:022-27743706 / 07 / 08 / 09, Fax: 022-27743712. E-mail: registrarsaraswati@gmail.com Website: www.sce.edu.in

**Engineering Programme** 

**Technical Training** 

Research

Publication



Navi Mumbai, Maharashtra, India

Lat 19.040262° Long 73.059764°

26/04/22 03:51 PM

Saraswati College of Engineering, Plot no. 46, Sector 5, Kharghar



Google