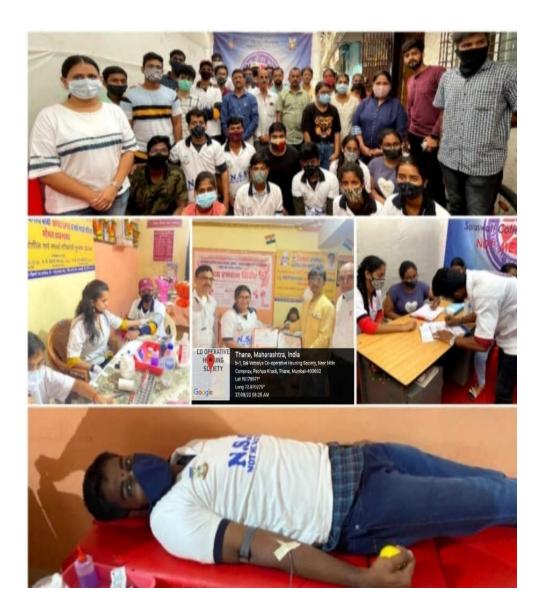

### NSS unit of Saraswati College of Engineering organize various blood donation camps

Blood donation is gift of life as there is no substitute present for human blood. When our country went through COVID-19 outbreak, blood donations were stopped, but surgeries were not stopped. Patients who are having thalassemia and hemophilia require blood transfusion frequently. Every two second, someone somewhere needs the blood and more than 38,000 blood donations are needed donations are needed every day. Thus, un-derstanding the impor-tance of blood donation volunteers of NSS unit

tance of blood donation volunteers of NSS unit of Saraswati college of Engineering, Kharghar stood forward to participate and organize various blood donation drives in various places of Mumbai, Navi Mumbai, Thane and other regions of Maharashtra during the pandemic. And collected 1362 units of blood and donated to various blood banks in need.

During the pandemic the first camp was in Kalyan (W) on 25th October, 2020 in collaboration with Aai Bhuvaneshwar Mitra Mandal and Sankalp Blood Bank. A total of 37 bags were collected. Second was in Kurla (E) on 31st October, 2020 in collaboration with Corporator of Kurla Mrs Pravina nish Marojkar and KEM Hospital. A total of 16 bags of blood were collected. 3rd was in Thane (W) on 21st November, 2020 in collaboration with Saksham Yuva Pratishon 21st November, 2020 in collaboration with Saksham Yuva Pratishthan and Shivaji Hospital Kalwal. A total of 18 bags were collected. 4th was in Sion on 22nd November, 2020 in collaboration with corporator of Pratiksha Nagar Mr. Ramdas kamble and Sion Hospital. A total of 152 bags of blood were collected. 5th camp was in Nashik on 30th November, 2020 in collaboration with Navjeevan Blood Bank. A total of 51 bags of blood were collected. In continuation with 6th was in Shahapur on 13th December, 2020 in collaboration with Plasma Blood Bank. A total of 42 bags of blood were collected. 7th was in Taloja on 9th Februay, 2021 in collaboration with Taloja and Kharghar Traffic Police branch. A total of 108 bags of blood were collected. 8th was in Mangaon Raigad on were collected. 8th was in Mangaon Raigad on 20th February, 2021 in collaboration with Jour-nalist Salim Shaikh. A total of 77 bags of blood were collected. This