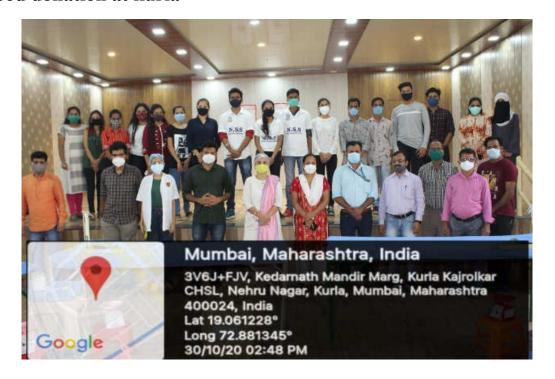

### Blood donation at kurla

Plot No.- 46, Sector 5, Behind MSEB Sub-Station, Near Utsav Chowk, Kharghar, Navi Mumbai-410210 (Malautashtra, Indi Tel.:022-27743706 / 07 / 08 / 09. Fax: 022-27743712. E-mail: registrarsaraswati@gmail.com

During the pandemic the first camp was in Kalyan (W) on 25th October, 2020 in collaboration with Aai Bhuvaneshwar Mitra Mandal and Sankalp Blood Bank. A total of 37 bags were collected. Second was in Kurla (E) on 31st October, 2020 in collaboration with Corporator of Kurla Mrs Pravina nish Marojkar and KEM Hospital. A total of 16 bags of blood were collected. 3rd was in Thane (W) on 21st November, 2020 in collaboration with Saksham Yuva Pratishon 21st November, 2020 in collaboration with Saksham Yuva Pratishthan and Shivaji Hospital Kalwal. A total of 18 bags were collected. 4th was in Sion on 22nd November, 2020 in collaboration with corporator of Pratiksha Nagar Mr. Ramdas kamble and Sion Hospital. A total of 152 bags of blood were collected. 5th camp was in Nashik on 30th November, 2020 in collaboration with Navjeevan Blood Bank. A total of 51 bags of blood were collected. In continuation with 6th was in Shahapur on 13th December, 2020 in collaboration with Plasma Blood Bank. A total of 42 bags of blood were collected. 7th was in Taloja on 9th Februay, 2021 in collaboration with Taloja and Kharghar Traffic Police branch. A total of 108 bags of blood were collected. 8th was in Mangaon Raigad on were collected. 8th was in Mangaon Raigad on 20th February, 2021 in collaboration with Jour-nalist Salim Shaikh. A total of 77 bags of blood were collected. This