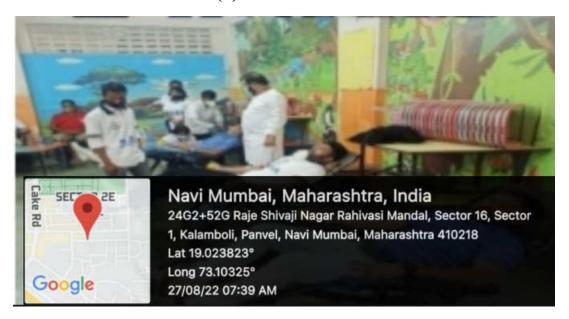

E-mail: registrarsaraswati@gmail.com

Website: www.sce.edu.in

**Technical Training** 

Research

Publication

### Blood donation:kalamboli

Plot No.- 46, Sector 5, Behind MSEB Sub-Station, Near Utsav Chowk, Kharghar, Navi Mumbai-410210 (Maharashtra, India Tel.:022-27743706 / 07 / 08 / 09. Fax: 022-27743712. E-mail: registrarsaraswati@gmail.com

Website: www.sce.edu.in

**Engineering Programme** 

**Technical Training** 

Research

Publication



Plot No. - 46, Sector 5, Behind MSEB Sub-Station, Near Utsav Chowk, Kharghar, Navi Mumbai-410210(Malautashtra, India Tel.:022-27743706 / 07 / 08 / 09. Fax: 022-27743712. E-mail: registrarsaraswati@gmail.com

Website: www.sce.edu.in

**Engineering Programme** 

**Technical Training** 

Research

Publication

### **Blood donation: Kalamboli (2)**



### **Blood donation: Nerul**



Plot No.- 46, Sector 5, Behind MSEB Sub-Station, Near Utsav Chowk, Kharghar, Navi Mumbai-410210 (Majarrashtra, Indi Tel.:022-27743706 / 07 / 08 / 09. Fax: 022-27743712. E-mail: registrarsaraswati@gmail.com

Website: www.sce.edu.in

**Engineering Programme** 

**Technical Training** 

Research

Publication

### Blood donation: Dombivili Railway station





### Blood donation: Dombivili Railway station



**Engineering Programme** 

**Technical Training** 

Research

Publication

### Blood donation: jalgaon



Plot No.- 46, Sector 5, Behind MSEB Sub-Station, Near Utsav Chowk, Kharghar, Navi Mumbai-410210(Malaurashtra, India Tel.:022-27743706 / 07 / 08 / 09. Fax: 022-27743712. E-mail: registrarsaraswati@gmail.com

Website: www.sce.edu.in

**Engineering Prog