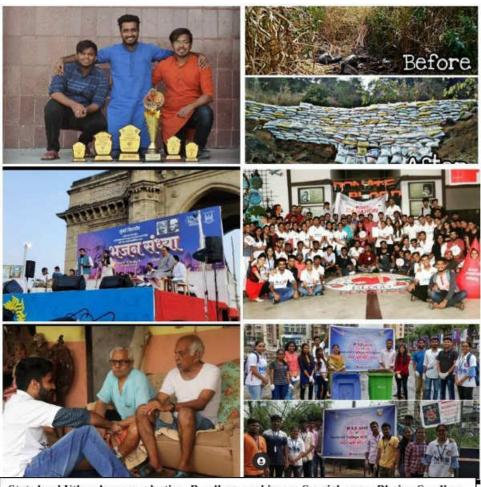

Website: www.sce.edu.in

**Engineering Programme** 

**Technical Training** 

Research

Publication

State level Utkarsh camp selection, Bandhara making on Spacial camp, Bhajan Sandhya on 2nd October 2019, Mega Blood Donation Camp, Oldage Home visit and Cleanliness Drive (Post Ganpati Visarjan))

### 1. Construction of Ferrocement Tank

- 1. NSS unit of SCOE built ferrocement water tank of 7000 liters capacity at center of Borimal pada village.
- 2. The water source to fill tank is a well. The well is located far from the village so the water is supplied through pump directly in the water tank reducing the work of the people in the village.

# विद्यार्थ्यांनी उभारला बंधारा

# सरस्वती इंजिनिअरिंग कॉलेजचे निवासी शिबिर उत्साहात

खारघर, ता. ९ (बातमीदार) : खारघरमधील सरस्वती कॉलेज ऑफ इंजीनीरिंगच्या राष्ट्रीय सेवा योजना विद्यार्थ्यांचे खालापूर तालुक्यातील बोरीमालपाडा आदिवासी पाड्यात निवासी शिबीर नुकतेच पार पडले. या वेळी विद्यार्थ्यांनी ग्रामस्थांच्या मदतीने अडीच लाख लिटर पाणीसाठा क्षमतेचा वंधारा बांधला. त्यामुळे गावातील पाणी प्रश्न थोडाफार प्रमाणात का होईला सुटण्यास मदत होणार आहे.