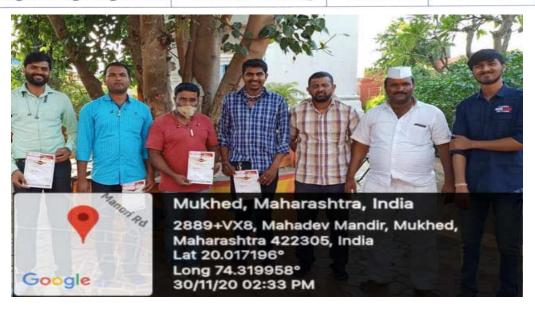

### **Blood donation:** Nashik

**Engineering Programme** 

Technical Training

Research

Publication

During the pandemic the first camp was in Kalyan (W) on 25th October, 2020 in collaboration with Aai Bhuvaneshwar Mitra Mandal and Sankalp Blood Bank. A total of 37 bags were collected. Second was in Kurla (E) on 31st October, 2020 in collaboration with Corporator of Kurla Mrs Pravina nish Marojkar and KEM Hospital. A total of 16 bags of blood were collected. 3rd was in Thane (W) on 21st November, 2020 in collaboration with Saksham Yuva Pratishon 21st November, 2020 in collaboration with Saksham Yuva Pratishthan and Shivaji Hospital Kalwal. A total of 18 bags were collected. 4th was in Sion on 22nd November, 2020 in collaboration with corporator of Pratiksha Nagar Mr. Ramdas kamble and Sion Hospital. A total of 152 bags of blood were collected. 5th camp was in Nashik on 30th November, 2020 in collaboration with Navjeevan Blood Bank. A total of 51 bags of blood were collected. In continuation with 6th was in Shahapur on 13th December, 2020 in collaboration with Plasma Blood Bank. A total of 42 bags of blood were collected. 7th was in Taloja on 9th Februay, 2021 in collaboration with Taloja and Kharghar Traffic Police branch. A total of 108 bags of blood were collected. 8th was in Mangaon Raigad on were collected. 8th was in Mangaon Raigad on 20th February, 2021 in collaboration with Jour-nalist Salim Shaikh. A total of 77 bags of blood were collected. This