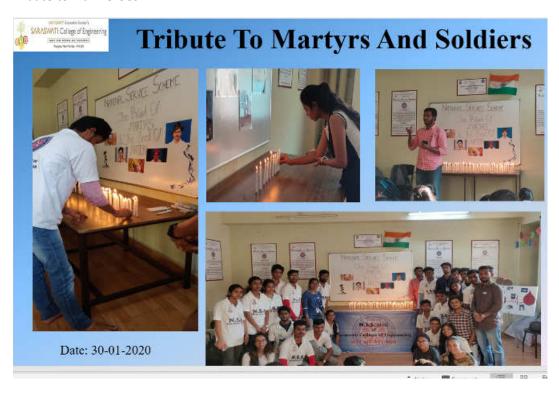

#### Tribute to war heroes

Plot No. - 46, Sector 5, Behind MSEB Sub-Station, Near Utsav Chowk, Kharghar, Navi Mumbai-410210(Malaurashtra, India Tel.:022-27743706 / 07 / 08 / 09. Fax: 022-27743712. E-mail: registrarsaraswati@gmail.com