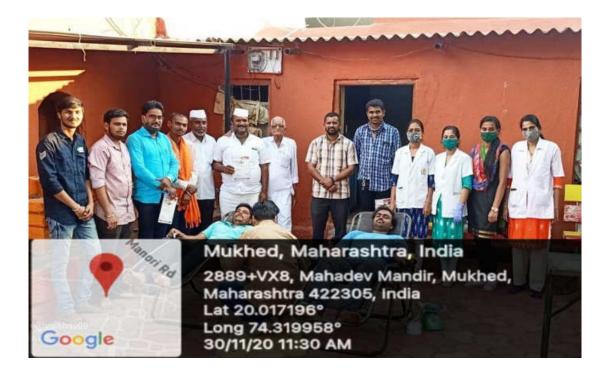

### **Blood donation:** Nashik

**Engineering Programme** 

Technical Training

Research

Publication

During the pandemic the first camp was in Kalyan (W) on 25th October, 2020 in collaboration with Aai Bhuvaneshwar Mitra Mandal and Sankalp Blood Bank. A total of 37 bags were collected. Second was in Kurla (E) on 31st October, 2020 in collaboration with Corporator of Kurla Mrs Pravina nish Marojkar and KEM Hospital. A total of 16 bags of blood were collected. 3rd was in Thane (W) on 21st November, 2020 in collaboration with Saksham Yuva Pratishon 21st November, 2020 in collaboration with Saksham Yuva Pratishthan and Shivaji Hospital Kalwal. A total of 18 bags were collected. 4th was in Sion on 22nd November, 2020 in collaboration with corporator of Pratiksha Nagar Mr. Ramdas kamble and Sion Hospital. A total of 152 bags of blood were collected. 5th camp was in Nashik on 30th November, 2020 in collaboration with Navjeevan Blood Bank. A total of 51 bags of blood were collected. In continuation with 6th was in Shahapur on 13th December, 2020 in collaboration with Plasma Blood Bank. A total of 42 bags of blood were collected. 7th was in Taloja on 9th Februay, 2021 in collaboration with Taloja and Kharghar Traffic Police branch. A total of 108 bags of blood were collected. 8th was in Mangaon Raigad on were collected. 8th was in Mangaon Raigad on 20th February, 2021 in collaboration with Jour-nalist Salim Shaikh. A total of 77 bags of blood were collected. This