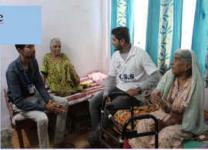

# Old Age Home Visit On NSS Day

Place: Koparkhairne Date: 24-09-2019

Plot No.- 46, Sector 5, Behind MSEB Sub-Station, Near Utsav Chowk, Kharghar, Navi Mumbai-410210 (Malautashtra, India Tel.:022-27743706 / 07 / 08 / 09. Fax: 022-27743712. E-mail: registrarsaraswati@gmail.com