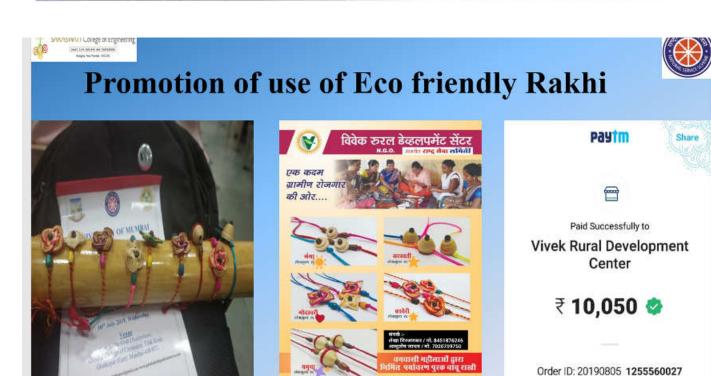

#### RAKSHABANDHAN EVENT

With the help of Traffic Police Of Kharghar, our volunteers tied Rakhi to those people who didnt wear helmets or seat belts to spread awareness about there safety.

Place: Three Monkey Point, Kharkhar

Date: 15-08-2019

Plot No.- 46, Sector 5, Behind MSEB Sub-Station, Near Utsav Chowk, Kharghar, Navi Mumbai-410210(Malautashtra, India Tel.:022-27743706 / 07 / 08 / 09. Fax: 022-27743712. E-mail: registrarsaraswati@gmail.com