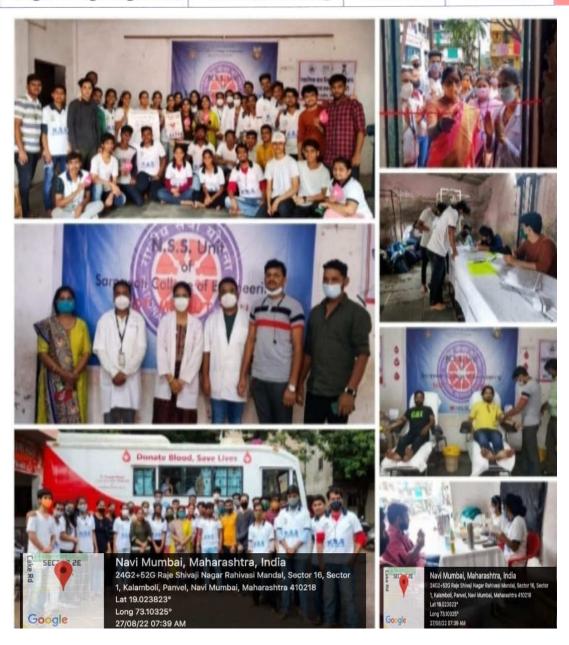

## **Blood Donations**

### NSS unit of Saraswati College of Engineering organize various blood donation camps

Blood donation is gift of life as there is no substitute present for human blood. When our country went through COVID-19 outbreak, blood donations were stopped, but surgeries were not stopped. Patients who are having thalassemia and hemophilia require blood transfusion frequently. Every two second, someone somewhere needs the blood and more than 38,000 blood donations are needed donations are needed every day. Thus, un-derstanding the impor-tance of blood donation volunteers of NSS unit

tance of blood donation volunteers of NSS unit of Saraswati college of Engineering, Kharghar stood forward to participate and organize various blood donation drives in various places of Mumbai, Navi Mumbai, Thane and other regions of Maharashtra during the pandemic. And collected 1362 units of blood and donated to various blood banks in need.

During the pandemic the first camp was in Kalyan (W) on 25th October, 2020 in collaboration with Aai Bhuvaneshwar Mitra Mandal and Sankalp Blood Bank. A total of 37 bags were collected. Second was in Kurla (E) on 31st October, 2020 in collaboration with Corporator of Kurla Mrs Pravina nish Marojkar and KEM Hospital. A total of 16 bags of blood were collected. 3rd was in Thane (W) on 21st November, 2020 in collaboration with Saksham Yuva Pratishon 21st November, 2020 in collaboration with Saksham Yuva Pratishthan and Shivaji Hospital Kalwal. A total of 18 bags were collected. 4th was in Sion on 22nd November, 2020 in collaboration with corporator of Pratiksha Nagar Mr. Ramdas kamble and Sion Hospital. A total of 152 bags of blood were collected. 5th camp was in Nashik on 30th November, 2020 in collaboration with Navjeevan Blood Bank. A total of 51 bags of blood were collected. In continuation with 6th was in Shahapur on 13th December, 2020 in collaboration with Plasma Blood Bank. A total of 42 bags of blood were collected. 7th was in Taloja on 9th Februay, 2021 in collaboration with Taloja and Kharghar Traffic Police branch. A total of 108 bags of blood were collected. 8th was in Mangaon Raigad on were collected. 8th was in Mangaon Raigad on 20th February, 2021 in collaboration with Jour-nalist Salim Shaikh. A total of 77 bags of blood were collected. This

camp was also conducted by the initiative of a single volunteer Siddhi. 9th was in Jaigaon, Satara on 12th April, 2021 in collaboration with Karad Blood Bank. A total of 26 bags of blood were collected again led by a single volunteer Utkarsh. 10th was in Manor, Palghar on 18th April, 2021 in collaboration with Lokampya Tassya Blood Central. A total of 110 bags of blood were collected led by chetan. 11th was in Kalamboli on 24th October, 2021 in collaboration with Tata Memorial center Actree, Kharghar. A total of 20 bags of blood were collected headed by Sneha. 12th camp was in Dadart[E) on 9th October, 2021 in collaboration with Tata Memorial center Actree, Kharghar. A total of 20 bags of blood were collected headed by Sneha. 12th camp was in Dadart[E) on 9th October, 2021 in collaboration with Naigaon Sarvajanik camp was also conductNavrotsav Mandal. A total of 115 bags of blood were collected. 13th was in Thane on 10th October, 2021 in collaboration with Shri. Ghantali Prasadik Bhajan Mandal's Murbad Shahapur Taluka Rahivasi Mandal's Murbad Shahapur Taluka Rahivasi Mandal's Atotal of 47 bags of blood were collected. 14th was on Thane Railway Station on 25th October, 2021 in collaboration with B.Y.L Nair Ch. Hospital. A total of 61 bags of blood were collected. Mr. Anil Gare helped them to conduct the camp. 15th was in Belapur on 19th December, 2021 in collaboration with Dr. Simin Imtiyaz Mulla. A total of 20 bags of blood were collected. 16th was held at Dombivli Railway Station on 28th December, 2021 in collaboration with KEM Hospital Parel, Mumbai. A total of 112 bags of blood were collected the entire effort. 17th in Kalyan(E) on 2nd January, 2022 in collaboration with Sakal Maratha Samaj Kalyan-Dombivali. A total of 72 bags of blood were collected. 18th was in Mumbai Central on 23rd January, 2022 in collaboration with Yuva Sena Malbar Hill, Nair Hospital. A total of 222 bags of blood were collected. 19th was in Kalamboli on 26th January, 2022 in collaboration with Bandhilki Pratishthan. A total of 56 bags of blood were collected.