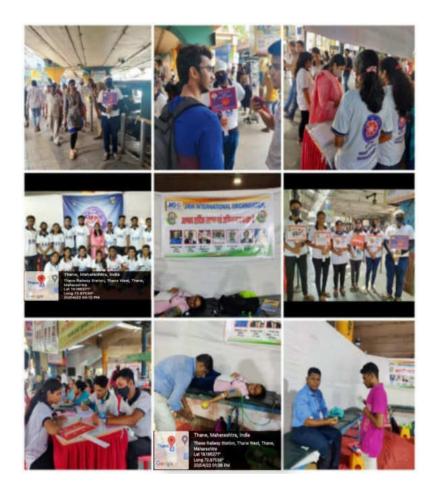

During the pandemic the first camp was in Kalyan (W) on 25th October, 2020 in collaboration with Aai Bhuvaneshwar Mitra Mandal and Sankalp Blood Bank. A total of 37 bags were collected. Second was in Kurla (E) on 31st October, 2020 in collaboration with Corporator of Kurla Mrs Pravina nish Marojkar and KEM Hospital. A total of 16 bags of blood were collected. 3rd was in Thane (W) on 21st November, 2020 in collaboration with Saksham Yuva Pratishon 21st November, 2020 in collaboration with Saksham Yuva Pratishthan and Shivaji Hospital Kalwal. A total of 18 bags were collected. 4th was in Sion on 22nd November, 2020 in collaboration with corporator of Pratiksha Nagar Mr. Ramdas kamble and Sion Hospital. A total of 152 bags of blood were collected. 5th camp was in Nashik on 30th November, 2020 in collaboration with Navjeevan Blood Bank. A total of 51 bags of blood were collected. In continuation with 6th was in Shahapur on 13th December, 2020 in collaboration with Plasma Blood Bank. A total of 42 bags of blood were collected. 7th was in Taloja on 9th Februay, 2021 in collaboration with Taloja and Kharghar Traffic Police branch. A total of 108 bags of blood were collected. 8th was in Mangaon Raigad on were collected. 8th was in Mangaon Raigad on 20th February, 2021 in collaboration with Jour-nalist Salim Shaikh. A total of 77 bags of blood were collected. This

camp was also conducted by the initiative of a single volunteer Siddhi. 9th was in Jaigaon, Satara on 12th April, 2021 in collaboration with Karad Blood Bank. A total of 26 bags of blood were collected again led by a single volunteer Utkarsh. 10th was in Manor, Palghar on 18th April, 2021 in collaboration with Lokampya Tassya Blood Central. A total of 110 bags of blood were collected led by chetan. 11th was in Kalamboli on 24th October, 2021 in collaboration with Tata Memorial center Actree, Kharghar. A total of 20 bags of blood were collected headed by Sneha. 12th camp was in Dadart[E) on 9th October, 2021 in collaboration with Tata Memorial center Actree, Kharghar. A total of 20 bags of blood were collected headed by Sneha. 12th camp was in Dadart[E) on 9th October, 2021 in collaboration with Naigaon Sarvajanik camp was also conductNavrotsav Mandal. A total of 115 bags of blood were collected. 13th was in Thane on 10th October, 2021 in collaboration with Shri. Ghantali Prasadik Bhajan Mandal's Murbad Shahapur Taluka Rahivasi Mandal's Murbad Shahapur Taluka Rahivasi Mandal's Atotal of 47 bags of blood were collected. 14th was on Thane Railway Station on 25th October, 2021 in collaboration with B.Y.L Nair Ch. Hospital. A total of 61 bags of blood were collected. Mr. Anil Gare helped them to conduct the camp. 15th was in Belapur on 19th December, 2021 in collaboration with Dr. Simin Imtiyaz Mulla. A total of 20 bags of blood were collected. 16th was held at Dombivli Railway Station on 28th December, 2021 in collaboration with KEM Hospital Parel, Mumbai. A total of 112 bags of blood were collected the entire effort. 17th in Kalyan(E) on 2nd January, 2022 in collaboration with Sakal Maratha Samaj Kalyan-Dombivali. A total of 72 bags of blood were collected. 18th was in Mumbai Central on 23rd January, 2022 in collaboration with Yuva Sena Malbar Hill, Nair Hospital. A total of 222 bags of blood were collected. 19th was in Kalamboli on 26th January, 2022 in collaboration with Bandhilki Pratishthan. A total of 56 bags of blood were collected.