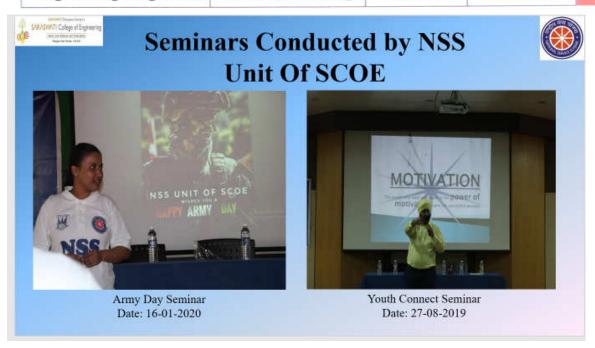

#### Saraswati College of Engineering holds inspirational interactive webinar with Real Hero

The webinar was organised to mark the 88th Indian Air Force Day

#### Navi Mumbai

On the occasion of 88th Indian Air Force Day, NSS Uni of Saraswati College Engineering, Khargh organized a webinar Indian Air Force - P<sup>m</sup>
of India' under the gl<sub>m</sub>
ance of the principal<sub>m</sub> Maniusha Deshmuklt. and Program Officer® National Service Scl Dr. Sunita Pal.

The special guest during the webinar vi: retired Wing Committee SK Singh. He not on shared knowledge at Air Force, but also nu rated his experiences

नवलोकहित दृष्टी

दि. १ ते १५ सप्टेंबर २०२०

विश्वकांना एक पा