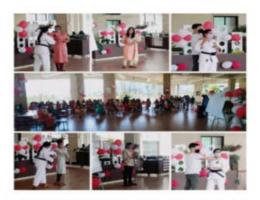

#### Unique initiative of NSS unit of Saraswati Engineering College

The National Service Scheme (NSS) Unit of Saraswati College of Engineering, imparted lessons on women empowerment on the occasion of International Women's Day. This ac-tivity was carried out un-der the guidance of Dr. Manjusha Deshmukh, Principal of the College

were also given on what defensive tricks on how women should keep in to tackle the situation mind as self-protection while commenting on women's empowerment

Ms. Apurva Bhilare. Ms. Apurva Bhilare, third degree black belt, a student from our own college imparted self-defense training to the women present with the

in case of any mishap Before concluding the programme, the volun-teers distributed handmade paper greeting cards and flowers to the female teachers an non-teaching staff the college. Event was carried out following

and Prof. Dr. Sunita Pal, NSS Program Officer. programme

help of her partner Mr. Athary Bhilare, second degree black belt. The

all the rules and regula tions laid down by government on the line

डोंबिवली : रेल कामगार सेना आणि केईएम हॉस्पिटल रक्तपेढी यांच्या वतीने मंगळवारी होंबिवली रेल्वे स्टेशन येथे रक्तदान शिबीर घेण्यात आले. रेल कामगार सेनेचे अध्यक्ष, शिवसेना नेते आनंदराव अडसूळ यांच्या मार्गदरांनाखाली सरचिटणीस दिवाकर देव, कार्याध्यक्ष संजय जोशी, संयुक्त सरचिटणीस नरेंद्र शिंदे यांच्या सहकायीन हे शिबीर झाले. शिबिराचे उद्घाटन मुंबई हिव्हीजन संयुक्त सचिव तुकाराम कोरडे यांच्या हस्ते झाले. यावेळी रेल कामगार सेनेचे शशांक काकडे, सचिन जोशी, मल्हारी भटाटे, महेश लांडे, सुमित दाभोळे, हेमंत सकट, अनिल गरे उपस्थित होते.