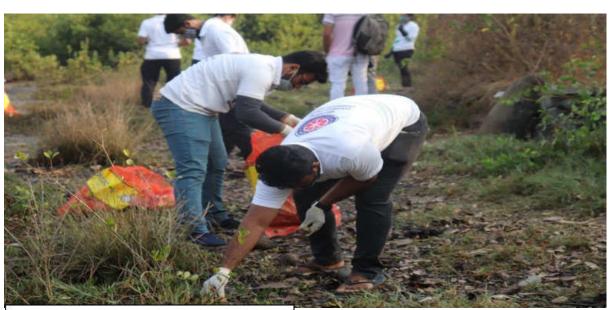

Publication

Mangroves Clean-up Drive (Swach-Bharat)

Date: 14\* March 2021

Place: TS Chanakya Gate, Nerul.

Plot No.- 46, Sector 5, Behind MSEB Sub-Station, Near Utsav Chowk, Kharghar, Navi Mumbai-410210 (Malaurashtra, India Tel.: 022-27743706 / 07 / 08 / 09. Fax: 022-27743712. E-mail: registrarsaraswati@gmail.com