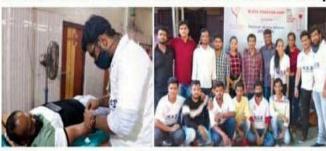

### Newsband

at I the ad has duct

### NSS unit of Saraswati College of Engineering organize various blood donation camps

Blood donation is gift of life as there is no substitute present for human blood. When our country went through COVID-19 outbreak, blood donations were stopped, but surgeries were not stopped. Patients who are having thalassemia and hemophilia require blood transfusion frequently. Every two second, someone somewhere needs the blood and more than 38,000 blood donations are needed donations are needed every day. Thus, un-derstanding the impor-tance of blood donation volunteers of NSS unit

tance of blood donation volunteers of NSS unit of Saraswati college of Engineering, Kharghar stood forward to participate and organize various blood donation drives in various places of Mumbai, Navi Mumbai, Thane and other regions of Maharashtra during the pandemic. And collected 1362 units of blood and donated to various blood banks in need.