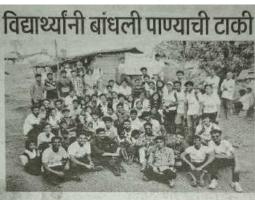

# विद्यार्थ्यांनी उभारला बंधारा

# सरस्वती इंजिनिअरिंग कॉलेजचे निवासी शिबिर उत्साहात

खारघर, ता. ९ (बातमीदार) : खारघरमधील सरस्वती कॉलेज ऑफ इंजीनीरिंगच्या राष्ट्रीय सेवा योजना विद्यार्थ्यांचे खालापूर तालुक्यातील बोरीमालपाडा आदिवासी पाड्यात निवासी शिबीर नुकतेच पार पडले. या वेळी विद्यार्थ्यांनी ग्रामस्थांच्या मदतीने अडीच लाख लिटर पाणीसाठा क्षमतेचा वंधारा बांधला. त्यामुळे गावातील पाणी प्रश्न थोडाफार प्रमाणात का होईला सुटण्यास मदत होणार आहे.

बोरीमल गावात उंबरे प्रामपंचायत सहकार्याने विद्यार्थ्यांनी गावातील स्वच्छता, जिल्हा परिषद शाळेचे सुशोभीकरण, शाळेची रंगरंगोटी, शाळेच्या पाणपोईची डागडुजी करून गावात पाच ठिकाणी स्वच्छता उभारण्यात आली. ग्रामस्थांच्या समवेत झालेल्या बैठकीत गावात पाण्याची समस्या धेडसावत असल्याचे सांगण्यात आले. त्यामुळे श्रमदानातृन मातीचा बंधारा

बोरीमाल पाड्यात विद्यार्थ्यांनी श्रीचालयांना रंगरंगोटी केली.

बांधण्याचा प्रश्न समोर आला. या वेळी विद्यार्थ्यांनी प्रामस्थांच्या मदतीने वंधारा वांधला.

बोरीमालपाडा येथे सात दिवसी निवासी शिबीर असल्यामुळे विद्यार्थांनी समाजमंदिरात अनेक समारंभ आयोजित करून विविध विषयांवर पथनाट्य सादर करून लोकांमध्ये समाज प्रभोधन केले.

सेवा योजनेच्या विद्यार्थ्यांनी बोरिमाल गावात अनेक लोकोपयोगी कापे केली आहेत. गावकऱ्यांचा पाण्याचा पण्न मोडवण्यामाती ७ हजार लिटर क्षमता असलेली पाण्याची टाकी बांधन सौर ऊर्जेच्या साहाय्याने पाणी विहिरीतून टाकीपर्यंत आणले. जमिनीतील पाण्याची पातळी वाढावी, यासाठी डोंगर उतारावर 75 समांतर चर खोदण्यात आले. तसेच या वर्षी मातीचा बंधारा बांधण्यात आला. गावकऱ्यांचा आरोग्याच्या समस्येवर उपाय शोधत पाच शौचालय बांधण्यात आले.