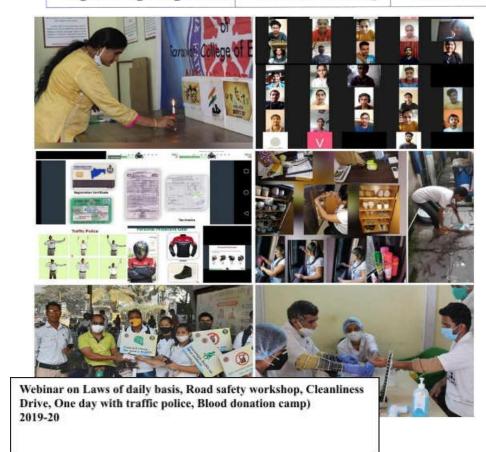

Website: www.sce.edu.in

**Engineering Programme** 

**Technical Training** 

Research

Publication

State level Utkarsh camp selection, Bandhara making on Spacial camp, Bhajan Sandhya on 2nd October 2019, Mega Blood Donation Camp, Oldage Home visit and Cleanliness Drive (Post Ganpati Visarjan))