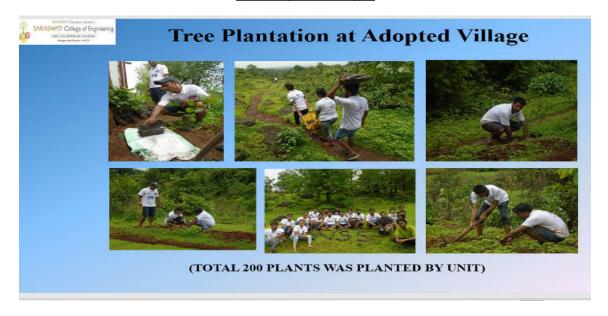

#### **TREE PLANTATION**

#### **Borimal pada khalapur**

Plot No.- 46, Sector 5, Behind MSEB Sub-Station, Near Utsav Chowk, Kharghar, Navi Mumbai-410210(Maharashtra, Indi Tel.:022-27743706 / 07 / 08 / 09. Fax: 022-27743712. E-mail: registrarsaraswati@gmail.com