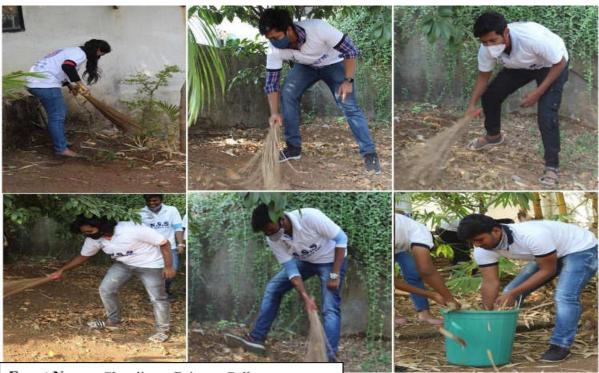

## Swach bhart Abhiyaan

Street play on Eco friendly Ganesh Utsav

Event Name: Street play and cleanliness drive at Kharghar.

Date: 24/09/2018 Time: 1:00-4:00

Place: Belpada Talav, sector 13 Talav and sector 15 talav of Kharghar and Kharghar

Website: www.sce.edu.in

**Engineering Programme** 

**Technical Training** 

Research

Publication

Event Name: Street play and cleanliness drive at Kharghar.

Date: 24/09/2018 Time: 1:00-4:00

Place: Belpada Talav, sector 13 Talav and sector 15 talav of Kharghar and Kharghar Railway Station