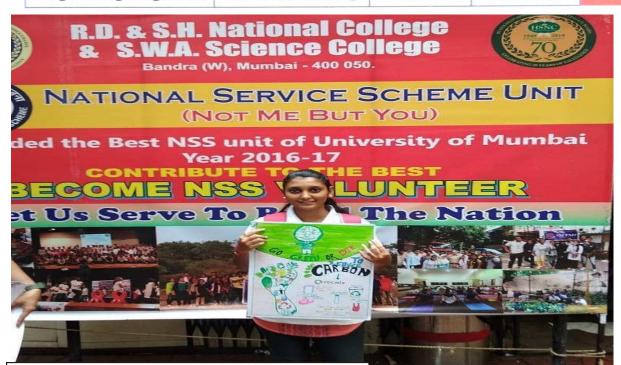

Website: www.sce.edu.in

**Engineering Programme** 

Technical Training

Research

Publication

University level poster competition Green campus and reducing carbon footprints 31st August 2016

Bandra

Plot No.- 46, Sector 5, Behind MSEB Sub-Station, Near Utsav Chowk, Kharghar, Navi Mumbai-410210 (Majarrashtra, Ind Tel.:022-27743706 / 07 / 08 / 09. Fax: 022-27743712. E-mail: registrarsaraswati@gmail.com

Website: www.sce.edu.in

**Engineering Programme** 

**Technical Training** 

Research

Publication

University level poster competition Green campus and reducing carbon footprints 31st August 2016

Plot No.- 46, Sector 5, Behind MSEB Sub-Station, Near Utsav Chowk, Kharghar, Navi Mumbai-410210 (Mahnrashtra, Ind. Tel.: 022-27743706 / 07 / 08 / 09. Fax: 022-27743712. E-mail: registrarsaraswati@gmail.com