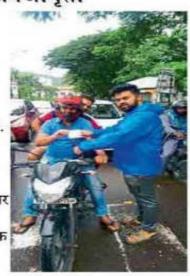

#### RAKSHABANDHAN EVENT

With the help of Traffic Police Of Kharghar, our volunteers tied Rakhi to those people who didnt wear helmets or seat belts to spread awareness about there safety.

Place: Three Monkey Point, Kharkhar

Date: 15-08-2019

Plot No.- 46, Sector 5, Behind MSEB Sub-Station, Near Utsav Chowk, Kharghar, Navi Mumbai-410210(Malautashtra, India Tel.:022-27743706 / 07 / 08 / 09. Fax: 022-27743712. E-mail: registrarsaraswati@gmail.com