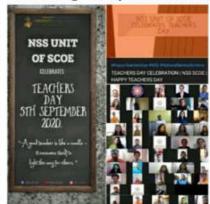

### Digital Teacher's Day

Every year people across India celebrate Teacher's Day on

September 5 to acknowl-edge the edge the contribution of teachers in shaping

their lives. On the backdrop of the pandem-ic, the NSS unit of Sara swati Col-lege Of Engineering. Kharghar decided to celebrate "Digital sept the guidance and leader-ship of Dr. Manjusha platform for the event. In the beginning of the event, volunteers

presented a video to the teachers and dignitar ies as tribute to their

Deshmukh, Principal

expressed their gratitude towards the teach-

in their life. Teachers

Campus: Plot No.- 46, Sector 5, Behind MSEB Sub-Station, Near Utsav Chowk, Kharghar, Navi Mumbai-410210 (Mahurashtra, India Tel.:022-27743706 / 07 / 08 / 09. Fax: 022-27743712. E-mail: registrarsaraswati@gmail.com Website www.sce.edu.in