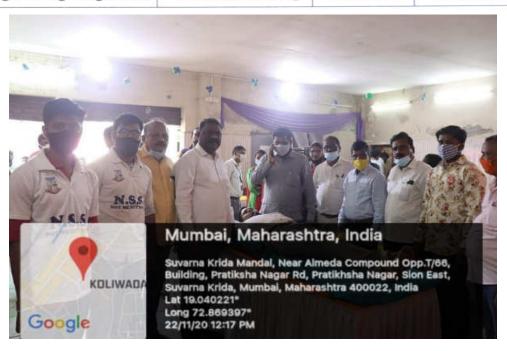

### **Blood donation:** Nashik

**Engineering Programme** 

Technical Training

Research

Publication

During the pandemic the first camp was in Kalyan (W) on 25th October, 2020 in collaboration with Aai Bhuvaneshwar Mitra Mandal and Sankalp Blood Bank. A total of 37 bags were collected. Second was in Kurla (E) on 31st October, 2020 in collaboration with Corporator of Kurla Mrs Pravina nish Marojkar and KEM Hospital. A total of 16 bags of blood were collected. 3rd was in Thane (W) on 21st November, 2020 in collaboration with Saksham Yuva Pratishon 21st November, 2020 in collaboration with Saksham Yuva Pratishthan and Shivaji Hospital Kalwal. A total of 18 bags were collected. 4th was in Sion on 22nd November, 2020 in collaboration with corporator of Pratiksha Nagar Mr. Ramdas kamble and Sion Hospital. A total of 152 bags of blood were collected. 5th camp was in Nashik on 30th November, 2020 in collaboration with Navjeevan Blood Bank. A total of 51 bags of blood were collected. In continuation with 6th was in Shahapur on 13th December, 2020 in collaboration with Plasma Blood Bank. A total of 42 bags of blood were collected. 7th was in Taloja on 9th Februay, 2021 in collaboration with Taloja and Kharghar Traffic Police branch. A total of 108 bags of blood were collected. 8th was in Mangaon Raigad on were collected. 8th was in Mangaon Raigad on 20th February, 2021 in collaboration with Jour-nalist Salim Shaikh. A total of 77 bags of blood were collected. This