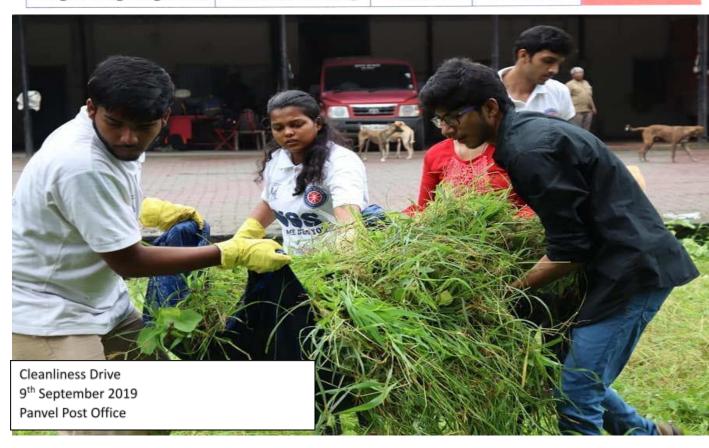

Publication

Cleanliness Drive 9th September 2019 Panvel Post Office

Plot No.- 46, Sector 5, Behind MSEB Sub-Station, Near Utsav Chowk, Kharghar, Navi Mumbai-410210 (Maintashtra, mula Tel.:022-27743706 / 07 / 08 / 09. Fax: 022-27743712. E-mail: registrarsaraswati@gmail.com