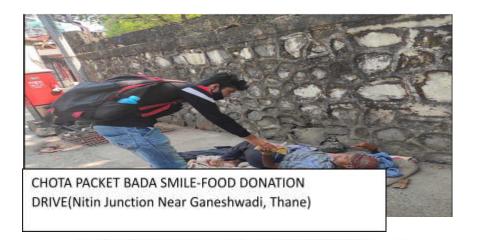

Publication

LOOK WHAT WE CAN DO TOGETHER- FOOD DONATION DRIVE(THANE)

Plot No.- 46, Sector 5, Behind MSEB Sub-Station, Near Utsav Chowk, Kharghar, Navi Mumbai-410210 (Malmashtra, India Tel.:022-27743706 / 07 / 08 / 09. Fax: 022-27743712. E-mail: registrarsaraswati@gmail.com