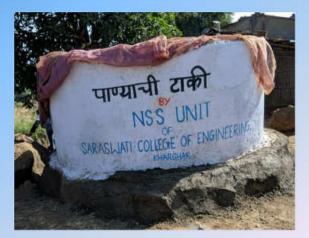

### 1. Construction of Ferrocement Tank

- 1. NSS unit of SCOE built ferrocement water tank of 7000 liters capacity at center of Borimal pada village.
- 2. The water source to fill tank is a well. The well is located far from the village so the water is supplied through pump directly in the water tank reducing the work of the people in the village.