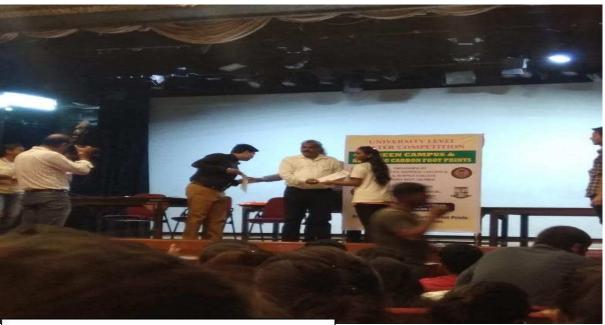

Website: www.sce.edu.in

**Engineering Programme** 

Technical Training

Research

Publication

University level poster competition Green campus and reducing carbon footprints 31st August 2016

Bandra

Plot No.- 46, Sector 5, Behind MSEB Sub-Station, Near Utsav Chowk, Kharghar, Navi Mumbai-410210 (Majarrashtra, Ind Tel.:022-27743706 / 07 / 08 / 09. Fax: 022-27743712. E-mail: registrarsaraswati@gmail.com

Website: www.sce.edu.in

**Engineering Programme** 

**Technical Training** 

Research

Publication

University level poster competition Green campus and reducing carbon footprints 31st August 2016

Plot No.- 46, Sector 5, Behind MSEB Sub-Station, Near Utsav Chowk, Kharghar, Navi Mumbai-410210 (Mahnrashtra, Ind. Tel.: 022-27743706 / 07 / 08 / 09. Fax: 022-27743712. E-mail: registrarsaraswati@gmail.com