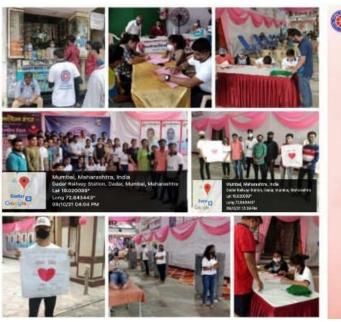

camp was also conducted by the initiative of a single volunteer Siddhi. 9th was in Jaigaon, Satara on 12th April, 2021 in collaboration with Karad Blood Bank. A total of 26 bags of blood were collected again led by a single volunteer Utkarsh. 10th was in Manor, Palghar on 18th April, 2021 in collaboration with Lokampya Tassya Blood Central. A total of 110 bags of blood were collected led by chetan. 11th was in Kalamboli on 24th October, 2021 in collaboration with Tata Memorial center Actree, Kharghar. A total of 20 bags of blood were collected headed by Sneha. 12th camp was in Dadart[E) on 9th October, 2021 in collaboration with Tata Memorial center Actree, Kharghar. A total of 20 bags of blood were collected headed by Sneha. 12th camp was in Dadart[E) on 9th October, 2021 in collaboration with Naigaon Sarvajanik camp was also conductNavrotsav Mandal. A total of 115 bags of blood were collected. 13th was in Thane on 10th October, 2021 in collaboration with Shri. Ghantali Prasadik Bhajan Mandal's Murbad Shahapur Taluka Rahivasi Mandal's Murbad Shahapur Taluka Rahivasi Mandal's Atotal of 47 bags of blood were collected. 14th was on Thane Railway Station on 25th October, 2021 in collaboration with B.Y.L Nair Ch. Hospital. A total of 61 bags of blood were collected. Mr. Anil Gare helped them to conduct the camp. 15th was in Belapur on 19th December, 2021 in collaboration with Dr. Simin Imtiyaz Mulla. A total of 20 bags of blood were collected. 16th was held at Dombivli Railway Station on 28th December, 2021 in collaboration with KEM Hospital Parel, Mumbai. A total of 112 bags of blood were collected the entire effort. 17th in Kalyan(E) on 2nd January, 2022 in collaboration with Sakal Maratha Samaj Kalyan-Dombivali. A total of 72 bags of blood were collected. 18th was in Mumbai Central on 23rd January, 2022 in collaboration with Yuva Sena Malbar Hill, Nair Hospital. A total of 222 bags of blood were collected. 19th was in Kalamboli on 26th January, 2022 in collaboration with Bandhilki Pratishthan. A total of 56 bags of blood were collected.