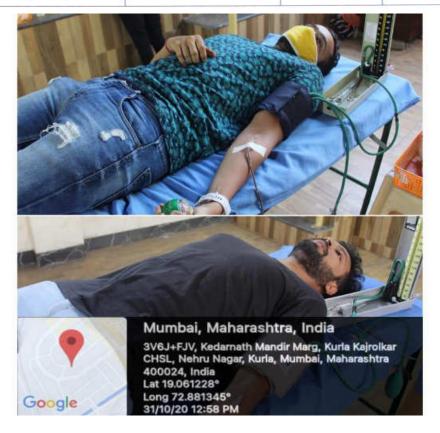

### Blood donation at kurla

Plot No.- 46, Sector 5, Behind MSEB Sub-Station, Near Utsav Chowk, Kharghar, Navi Mumbai-410210 (Malautashtra, Indi Tel.:022-27743706 / 07 / 08 / 09. Fax: 022-27743712. E-mail: registrarsaraswati@gmail.com

During the pandemic the first camp was in Kalyan (W) on 25th October, 2020 in collaboration with Aai Bhuvaneshwar Mitra Mandal and Sankalp Blood Bank. A total of 37 bags were collected. Second was in Kurla (E) on 31st October, 2020 in collaboration with Corporator of Kurla Mrs Pravina nish Marojkar and KEM Hospital. A total of 16 bags of blood were collected. 3rd was in Thane (W) on 21st November, 2020 in collaboration with Saksham Yuva Pratishon 21st November, 2020 in collaboration with Saksham Yuva Pratishthan and Shivaji Hospital Kalwal. A total of 18 bags were collected. 4th was in Sion on 22nd November, 2020 in collaboration with corporator of Pratiksha Nagar Mr. Ramdas kamble and Sion Hospital. A total of 152 bags of blood were collected. 5th camp was in Nashik on 30th November, 2020 in collaboration with Navjeevan Blood Bank. A total of 51 bags of blood were collected. In continuation with 6th was in Shahapur on 13th December, 2020 in collaboration with Plasma Blood Bank. A total of 42 bags of blood were collected. 7th was in Taloja on 9th Februay, 2021 in collaboration with Taloja and Kharghar Traffic Police branch. A total of 108 bags of blood were collected. 8th was in Mangaon Raigad on were collected. 8th was in Mangaon Raigad on 20th February, 2021 in collaboration with Jour-nalist Salim Shaikh. A total of 77 bags of blood were collected. This