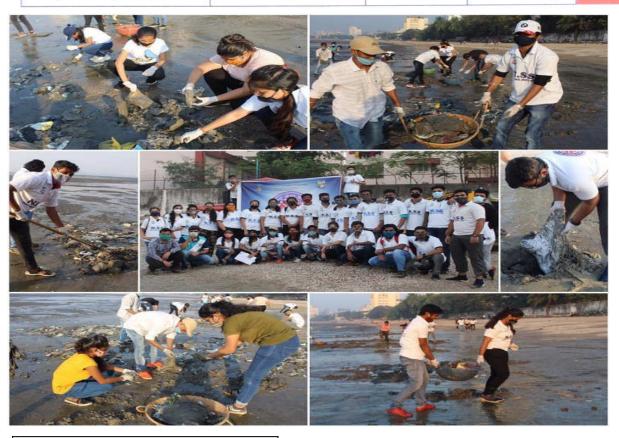

Website: www.sce.edu.in

**Engineering Programme** 

Technical Training

Research

Publication

Event Name: Beach Clean-up Drive

Date: 26<sup>a</sup> December 2020 Time: 04:00 PM to 06:00 PM

Place: Dadar Beach

Publication

Event Name: Beach Clean-up Drive

Date: 26" December 2020 Time: 04:00 PM to 06:00 PM

Place: Dadar Beach

Plot No.- 46, Sector 5, Behind MSEB Sub-Station, Near Utsav Chowk, Kharghar, Navi Mumbai-410210 (Malmashtra, India Tel.:022-27743706 / 07 / 08 / 09. Fax: 022-27743712. E-mail: registrarsaraswati@gmail.com