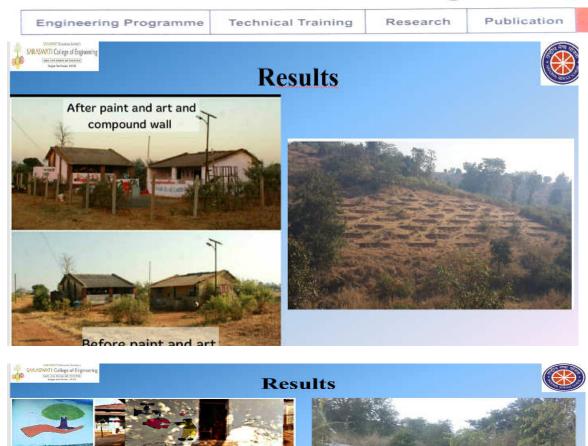

### 1. Construction of Ferrocement Tank

- 1. NSS unit of SCOE built ferrocement water tank of 7000 liters capacity at center of Borimal pada village.
- 2. The water source to fill tank is a well. The well is located far from the village so the water is supplied through pump directly in the water tank reducing the work of the people in the village.

### City college students build 7K ltrs tank, toilets for Khalapur villagers

Staff Reporter / Navi Mumbai
WITH an aim to make Borimalpada village in Khalapur taluka of Raigad district,
free from open defecation, students from
the National Service Scheme (NSS) unit of
Saraswati College of Engineering,
Kharghar, constructed 5 eco-friendly toilets for the villagers.
The intitative was undertaken during the
special residential camp of the Saraswati
Colliege NSS. Unit held from December
24 to 30. The students also built a 7000
litres capacity ferrocement tank at the village during this camp which was organised
in association with the college's Department of Civil Engineering and Student
Chapters and Water Mentor of Youth Fortum of Saraswati College and Indian Water
Work Association.
The students also did a survey of the
village and conducted a social resource
mapping during the camp. A haldr kumdum
ecremony was also organised for village
women where they interacted with them
and discussed various issues. Besides, cultural programmes also formed a part of
the daily schedule of the camp.
The essential things needed for construction of the tank and toilets were provided by the Umbare Gram Panchayat and
Khalapur Panchayat Samiti.
The NSS students spread awareness
about the importance of sanitation and
hygiene among the villagers.
Saraswati College Principal
Dr. Manjusha Deshmuth, Civil Engineering HoD Prof. Roshni John, IWWA Head