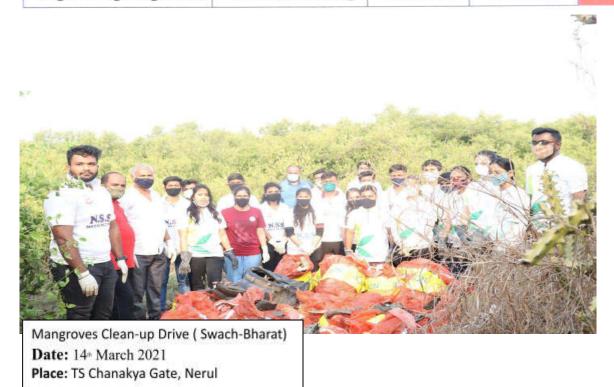

Publication

Mangroves Clean-up Drive (Swach-Bharat)

Date: 14\* March 2021

Place: TS Chanakya Gate, Nerul.

Plot No.- 46, Sector 5, Behind MSEB Sub-Station, Near Utsav Chowk, Kharghar, Navi Mumbai-410210 (Malaurashtra, India Tel.: 022-27743706 / 07 / 08 / 09. Fax: 022-27743712. E-mail: registrarsaraswati@gmail.com