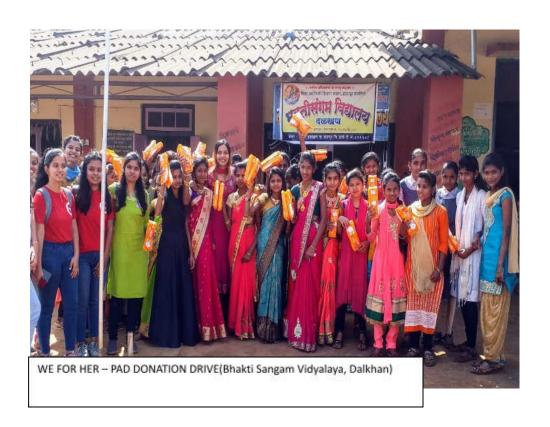

### **HEI Answer:**. This document provides the details of -

- Geo-tagged Photographs for year 2020-21 specially for blood donations (i)
- In previous years we don't take geo-tagged photographs therefore included (ii) photographs of events with Date and caption
- Media coverage of various events (iii)