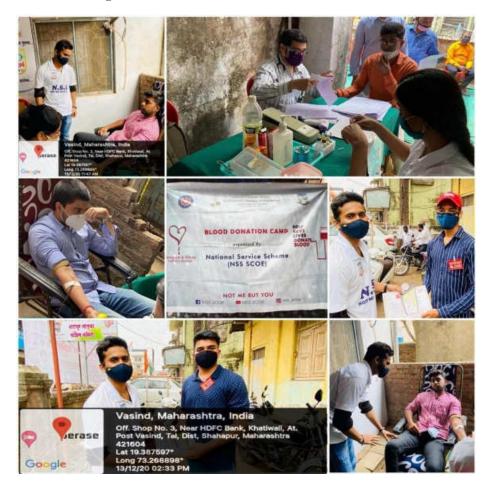

### **Blood donation:Sahapur**

Plot No. - 46, Sector 5, Behind MSEB Sub-Station, Near Utsav Chowk, Kharghar, Navi Mumbai-410210(Malautashtra, India Tel.:022-27743706 / 07 / 08 / 09. Fax: 022-27743712. E-mail: registrarsaraswati@gmail.com

During the pandemic the first camp was in Kalyan (W) on 25th October, 2020 in collaboration with Aai Bhuvaneshwar Mitra Mandal and Sankalp Blood Bank. A total of 37 bags were collected. Second was in Kurla (E) on 31st October, 2020 in collaboration with Corporator of Kurla Mrs Pravina nish Marojkar and KEM Hospital. A total of 16 bags of blood were collected. 3rd was in Thane (W) on 21st November, 2020 in collaboration with Saksham Yuva Pratishon 21st November, 2020 in collaboration with Saksham Yuva Pratishthan and Shivaji Hospital Kalwal. A total of 18 bags were collected. 4th was in Sion on 22nd November, 2020 in collaboration with corporator of Pratiksha Nagar Mr. Ramdas kamble and Sion Hospital. A total of 152 bags of blood were collected. 5th camp was in Nashik on 30th November, 2020 in collaboration with Navjeevan Blood Bank. A total of 51 bags of blood were collected. In continuation with 6th was in Shahapur on 13th December, 2020 in collaboration with Plasma Blood Bank. A total of 42 bags of blood were collected. 7th was in Taloja on 9th Februay, 2021 in collaboration with Taloja and Kharghar Traffic Police branch. A total of 108 bags of blood were collected. 8th was in Mangaon Raigad on were collected. 8th was in Mangaon Raigad on 20th February, 2021 in collaboration with Jour-nalist Salim Shaikh. A total of 77 bags of blood were collected. This