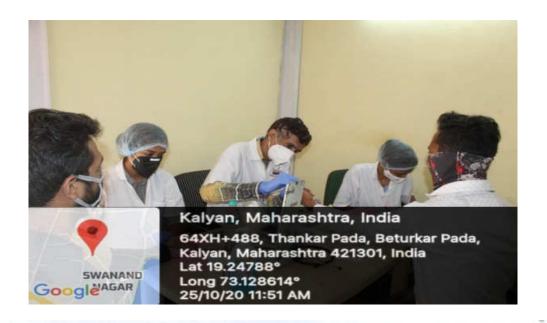

### **Blood donation: kalyan**

Plot No.- 46, Sector 5, Behind MSEB Sub-Station, Near Utsav Chowk, Kharghar, Navi Mumbai-410210 (Malautashtra, India Tel.:022-27743706 / 07 / 08 / 09. Fax: 022-27743712. E-mail: registrarsaraswati@gmail.com

During the pandemic the first camp was in Kalyan (W) on 25th October, 2020 in collaboration with Aai Bhuvaneshwar Mitra Mandal and Sankalp Blood Bank. A total of 37 bags were collected. Second was in Kurla (E) on 31st October, 2020 in collaboration with Corporator of Kurla Mrs Pravina nish Marojkar and KEM Hospital. A total of 16 bags of blood were collected. 3rd was in Thane (W) on 21st November, 2020 in collaboration with Saksham Yuva Pratishon 21st November, 2020 in collaboration with Saksham Yuva Pratishthan and Shivaji Hospital Kalwal. A total of 18 bags were collected. 4th was in Sion on 22nd November, 2020 in collaboration with corporator of Pratiksha Nagar Mr. Ramdas kamble and Sion Hospital. A total of 152 bags of blood were collected. 5th camp was in Nashik on 30th November, 2020 in collaboration with Navjeevan Blood Bank. A total of 51 bags of blood were collected. In continuation with 6th was in Shahapur on 13th December, 2020 in collaboration with Plasma Blood Bank. A total of 42 bags of blood were collected. 7th was in Taloja on 9th Februay, 2021 in collaboration with Taloja and Kharghar Traffic Police branch. A total of 108 bags of blood were collected. 8th was in Mangaon Raigad on were collected. 8th was in Mangaon Raigad on 20th February, 2021 in collaboration with Jour-nalist Salim Shaikh. A total of 77 bags of blood were collected. This