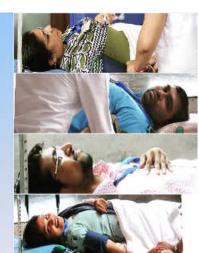

7743712. E-mail: registrarsaraswati@gmail.com

Website: www.sce.edu.in





**Engineering Programme** 

**Technical Training** 

Research

Publication



DROP OF HOPE- BLOOD DONATION DRIVE ((Rotary Centre, Vashi Navi Mumbai)



RAKTADAAN-BLOOD DONATION DRIVE(Sadguru Blood Bank, 21, Vashi KoparKhairane Rd, Kalash Udyan Sector 11, Kopar Khairane, Navi Mumbai,)

Plot No.- 46, Sector 5, Behind MSEB Sub-Station, Near Utsav Chowk, Kharghar, Navi Mumbai-410210 (Majarrashtra, Ind Tel.:022-27743706 / 07 / 08 / 09. Fax: 022-27743712. E-mail: registrarsaraswati@gmail.com

Website: www.sce.edu.in

a (Saraswati Education Society) endeavor

(Approved by AICTE, Recg. by Maharashtra Govt. DTE, Affiliated to Mumbai University

**Engineering Programme** 

**Technical Training** 

Research

Publication







Blood donation at college campus on 10<sup>th</sup> jan 2019

Plot No.- 46, Sector 5, Behind MSEB Sub-Station, Near Utsav Chowk, Kharghar, Navi Mumbai-410210 (Mahurashtra, Indi Tel.: 022-27743706 / 07 / 08 / 09. Fax: 022-27743712. E-mail: registrarsaraswati@gmail.com

Website: www.sce.edu.in

Technical Training

Research

Publication

contact@newsband.in www.newsband.in

### Newsband

at I the ad has duct

### NSS unit of Saraswati College of Engineering organize various blood donation camps

Blood donation is gift of life as there is no substitute present for human blood. When our country went through COVID-19 outbreak, blood donations were stopped, but surgeries were not stopped. Patients who are having thalassemia and hemophilia require blood transfusion frequently. Every two second,