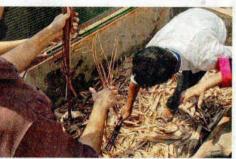

# विद्यार्थ्यांनी उभारला बंधारा

# सरस्वती इंजिनिअरिंग कॉलेजचे निवासी शिबिर उत्साहात

खारघर, ता. ९ (बातमीदार) : खारघरमधील सरस्वती कॉलेज ऑफ इंजीनीरिंगच्या राष्ट्रीय सेवा योजना विद्यार्थ्यांचे खालापूर तालुक्यातील बोरीमालपाडा आदिवासी पाड्यात निवासी शिबीर नुकतेच पार पडले. या वेळी विद्यार्थ्यांनी ग्रामस्थांच्या मदतीने अडीच लाख लिटर पाणीसाठा क्षमतेचा वंधारा बांधला. त्यामुळे गावातील पाणी प्रश्न थोडाफार प्रमाणात का होईला सुटण्यास मदत होणार आहे.

बोरीमल गावात उंबरे प्रामपंचायत सहकार्याने विद्यार्थ्यांनी गावातील स्वच्छता, जिल्हा परिषद शाळेचे सुशोभीकरण, शाळेची रंगरंगोटी, शाळेच्या पाणपोईची डागडुजी करून गावात पाच ठिकाणी स्वच्छता उभारण्यात आली. ग्रामस्थांच्या समवेत झालेल्या बैठकीत गावात पाण्याची समस्या धेडसावत असल्याचे सांगण्यात आले. त्यामुळे श्रमदानातृन मातीचा बंधारा

बोरीमाल पाड्यात विद्यार्थ्यांनी श्रीचालयांना रंगरंगोटी केली.

बांधण्याचा प्रश्न समोर आला. या वेळी विद्यार्थ्यांनी प्रामस्थांच्या मदतीने वंधारा वांधला.

बोरीमालपाडा येथे सात दिवसी निवासी शिबीर असल्यामुळे विद्यार्थांनी समाजमंदिरात अनेक समारंभ आयोजित करून विविध विषयांवर पथनाट्य सादर करून लोकांमध्ये समाज प्रभोधन केले.

सेवा योजनेच्या विद्यार्थ्यांनी बोरिमाल गावात अनेक लोकोपयोगी कापे केली आहेत. गावकऱ्यांचा पाण्याचा पण्न मोडवण्यामाती ७ हजार लिटर क्षमता असलेली पाण्याची टाकी बांधन सौर ऊर्जेच्या साहाय्याने पाणी विहिरीतून टाकीपर्यंत आणले. जमिनीतील पाण्याची पातळी वाढावी, यासाठी डोंगर उतारावर 75 समांतर चर खोदण्यात आले. तसेच या वर्षी मातीचा बंधारा बांधण्यात आला. गावकऱ्यांचा आरोग्याच्या समस्येवर उपाय शोधत पाच शौचालय बांधण्यात आले.