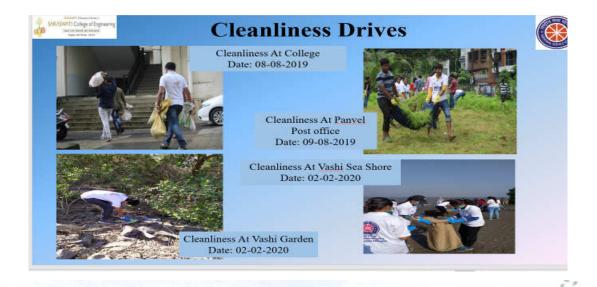

## Swach bhart Abhiyaan

Street play on Eco friendly Ganesh Utsav

Event Name: Street play and cleanliness drive at Kharghar.

Date: 24/09/2018 Time: 1:00-4:00

Place: Belpada Talav, sector 13 Talav and sector 15 talav of Kharghar and Kharghar

Publication

Cleanliness Drive 9th September 2019 Panvel Post Office

Plot No.- 46, Sector 5, Behind MSEB Sub-Station, Near Utsav Chowk, Kharghar, Navi Mumbai-410210 (Maintashtra, mula Tel.:022-27743706 / 07 / 08 / 09. Fax: 022-27743712. E-mail: registrarsaraswati@gmail.com

Website: www.sce.edu.in

**Engineering Programme** 

**Technical Training** 

Research

Publication

Cleanliness Drive SCOE Campus Kharghar 20th August 2019

Waterfall cleanup drive 2nd October 2021 Gavlidev Waterfall And Bird Sanctuary, MIDC Industrial, Mahape, Navi Mumbai

Publication

Event Name: Cleanliness Drive at College.(Swach-Bharat

Date: 30th January 2021 Time: 12: 00to 3:00 PM

Place: Saraswati College of Engineering, Kharghar

Plot No.- 46, Sector 5, Behind MSEB Sub-Station, Near Utsav Chowk, Kharghar, Navi Mumbai-410210 (Maintashtra, hdfa Tel.:022-27743706 / 07 / 08 / 09. Fax: 022-27743712. E-mail: registrarsaraswati@gmail.com