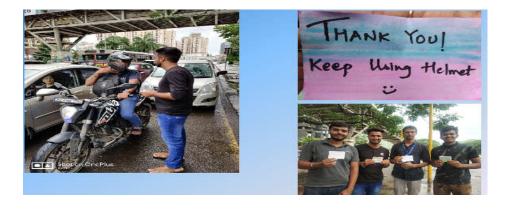

#### RAKSHABANDHAN EVENT

With the help of Traffic Police Of Kharghar, our volunteers tied Rakhi to those people who didnt wear helmets or seat belts to spread awareness about there safety.

Place: Three Monkey Point, Kharkhar

Date: 15-08-2019

Plot No.- 46, Sector 5, Behind MSEB Sub-Station, Near Utsav Chowk, Kharghar, Navi Mumbai-410210(Malautashtra, India Tel.:022-27743706 / 07 / 08 / 09. Fax: 022-27743712. E-mail: registrarsaraswati@gmail.com

ocial Activity on "Use Of Imets" by Saraswati College of Engineering August 09 20:50 A social activity conducted by the members of Students Council, Rotarent, VIN and NSS to promote "Use of Heimats" while riding two wheelers. They gifted public with a small cord are a token of appreciation for using Heimats and abiding by the traffic rules. 0