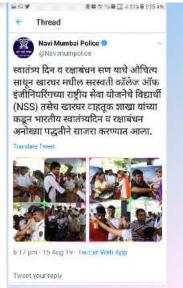

#### Navi Mumbai Police 🥏

@Navimumpolice

स्वातंत्र्य दिन व रक्षाबंधन सण याचे औचित्य साधून खारघर मधील सरस्वती कॉलेज ऑफ इंजीनियरिंगच्या राष्ट्रीय सेवा योजनेचे विद्यार्थी (NSS) तसेच खारघर वाहतूक शाखा यांच्या कडून भारतीय स्वातंत्र्यदिन व रक्षाबंधन अनोख्या पद्धतीने साजरा करण्यात आला. 🕟

Translate Tweet

Plot No.- 46, Sector 5, Behind MSEB Sub-Station, Near Utsav Chowk, Kharghar, Navi Mumbai-410210 (Majarrashrra, Ind Tel.:022-27743706 / 07 / 08 / 09. Fax: 022-27743712. E-mail: registrarsaraswati@gmail.com