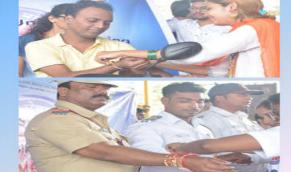

#### RAKSHABANDHAN EVENT

With the help of Traffic Police Of Kharghar, our volunteers tied Rakhi to those people who didnt wear helmets or seat belts to spread awareness about there safety.

Place: Three Monkey Point, Kharkhar

Date: 15-08-2019

Plot No.- 46, Sector 5, Behind MSEB Sub-Station, Near Utsav Chowk, Kharghar, Navi Mumbai-410210(Malautashtra, India Tel.:022-27743706 / 07 / 08 / 09. Fax: 022-27743712. E-mail: registrarsaraswati@gmail.com

#### वाहतुकीचे नियम मोडणाऱ्यांना बांधली राखी

खारबर (बातमीदार) : सरस्वती कॉलेज ऑफ इंजिनियरिंगच्या राष्ट्रीय सेवा योजनेच्या विद्यार्थ्यांनी खारघर बाहतुक पोक्तिसांच्या मदतीने वाहतुकीचे नियम पाघदळी तुडवणाऱ्या वाहनचालकांना राख्या बांधून सुरक्षिततेचा संदेश देत अनोख्या पद्धतीने स्वातंत्र्यदिन आणि रक्षावधन सन सावरा केला. अपपातात बळी जागाऱ्या तरुणांची संख्या बादत आहे. वाहन चालविताना मोबाईलवर बोलु नका, सोटबेल्टना वापर करा, हेल्मेट वापरा, बेदरकारपण वाहन चालव् नका, अशा प्रकारची माहिती देत वाहतुकीचे नियम मोडणाऱ्या वाहनाचालकांना मार्गदर्शन करून रक्षाबंधन उत्सव सावरा केला. विद्यार्थिनोनी खारघर वाहतूक पोलिसांना राख्या बांधून स्वातंत्र्यादनाच्या शुभेच्छा दिल्या. या वेळी खारमर वाहतुक विभागाचे पोलिस निरोक्षक आनंद चव्हाण यांनी विद्यार्थ्यांना चाहतुकीच्या नियमांविषयी मार्गदर्शन केले. हा उपक्रम सरस्वती कॉलेज ऑफ इंजिनियरिंगचे प्रा. केंबल पाटील, प्रा. सुनीता पाल यांच्या मार्गदर्शनाखाली पार पडला.