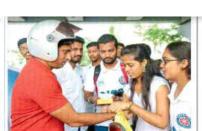

#### वाहतुकीचे नियम मोडणाऱ्यांना बांधली राखी

खारबर (बातमीदार) : सरस्वती कॉलेज ऑफ इंजिनियरिंगच्या राष्ट्रीय सेवा योजनेच्या विद्यार्थ्यांनी खारघर बाहतुक पोक्तिसांच्या मदतीने वाहतुकीचे नियम पाघदळी तुडवणाऱ्या वाहनचालकांना राख्या बांधून सुरक्षिततेचा संदेश देत अनोख्या पद्धतीने स्वातंत्र्यदिन आणि रक्षावधन सन सावरा केला. अपपातात बळी जागाऱ्या तरुणांची संख्या बादत आहे. वाहन चालविताना मोबाईलवर बोलु नका, सोटबेल्टना वापर करा, हेल्मेट वापरा, बेदरकारपण वाहन चालव् नका, अशा प्रकारची माहिती देत वाहतुकीचे नियम मोडणाऱ्या वाहनाचालकांना मार्गदर्शन करून रक्षाबंधन उत्सव सावरा केला. विद्यार्थिनोनी खारघर वाहतूक पोलिसांना राख्या बांधून स्वातंत्र्यादनाच्या शुभेच्छा दिल्या. या वेळी खारमर वाहतुक विभागाचे पोलिस निरोक्षक आनंद चव्हाण यांनी विद्यार्थ्यांना चाहतुकीच्या नियमांविषयी मार्गदर्शन केले. हा उपक्रम सरस्वती कॉलेज ऑफ इंजिनियरिंगचे प्रा. केंबल पाटील, प्रा. सुनीता पाल यांच्या मार्गदर्शनाखाली पार पडला.