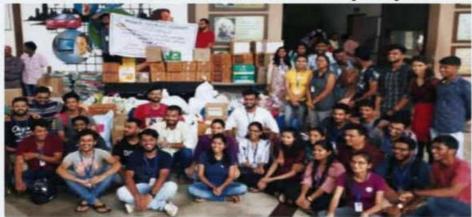

## **Blood Donations**

### **Blood donation:Sahapur**

Plot No. - 46, Sector 5, Behind MSEB Sub-Station, Near Utsav Chowk, Kharghar, Navi Mumbai-410210(Malautashtra, India Tel.:022-27743706 / 07 / 08 / 09. Fax: 022-27743712. E-mail: registrarsaraswati@gmail.com