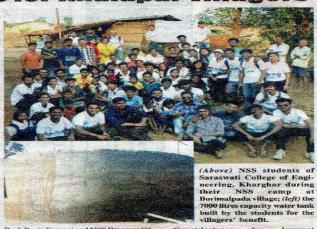

### **About NSS Camp**

1.The NSS unit of Saraswati Of Engineering (SCOE),Kharghar adopted Borimal Pada on October 2017 for duration of 3 years.

2. During pre camp survey we came to know about the problems faced by villagers and tried to solve it.

### **Problems Faced by Villagers**

1. Major problem faced by villagers was of water.

3. Education was also one of the major problem.

Plot No.- 46, Sector 5, Behind MSEB Sub-Station, Near Utsav Chowk, Kharghar, Navi Mumbai-410210(Malaurashtra, Indi Tel.:022-27743706 / 07 / 08 / 09. Fax: 022-27743712. E-mail: registrarsaraswati@gmail.com

Website: www.sce.edu.in

a (Saraswati Education Society) endeavor (Approved by AICTE, Recg, by Maharashtra Govt. DTE, Affiliated to Mumbai University

Engineering Programme

Technical Training

Research

Publication

### 1. Construction of Ferrocement Tank

- 1. NSS unit of SCOE built ferrocement water tank of 7000 liters capacity at center of Borimal pada village.
- 2. The water source to fill tank is a well. The well is located far from the village so the water is supplied through pump directly in the water tank reducing the work of the people in the village.