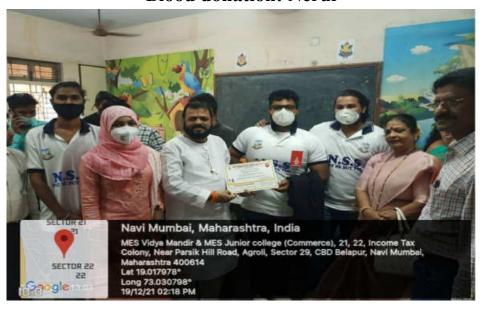

### **Blood donation:** Nashik

**Engineering Programme** 

Technical Training

Research

Publication