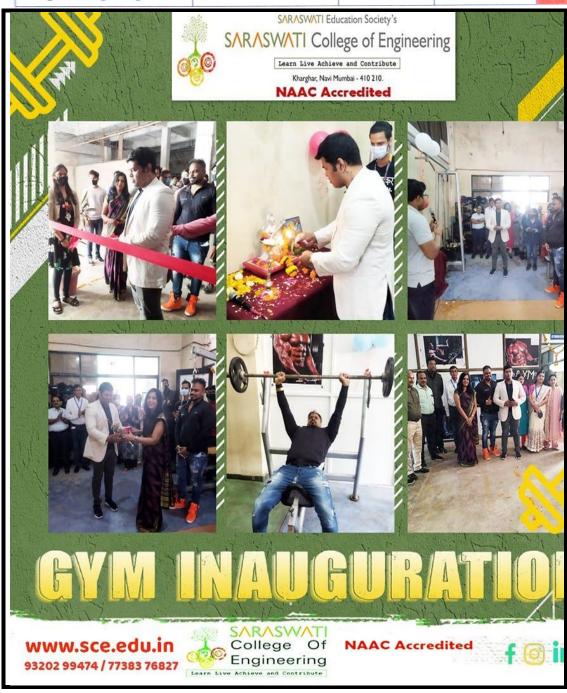

**Engineering Programme** 

**Technical Training** 

Research

Publication

4.1.2 The Institution has adequate facilities for cultural activities, sports, games (indoor, outdoor), gymnasium, yoga center etc.

Plot No. - 46, Sector 5, Behind MSEB Sub-Station, Near Utsav Chowk, Kharghar, Navi Mumbai-410210 (Maharashtra, Inc. Tel.:022-27743706 / 07 / 08 / 09. Fax: 022-27743712. E-mail: registrarsaraswati@gmail.com