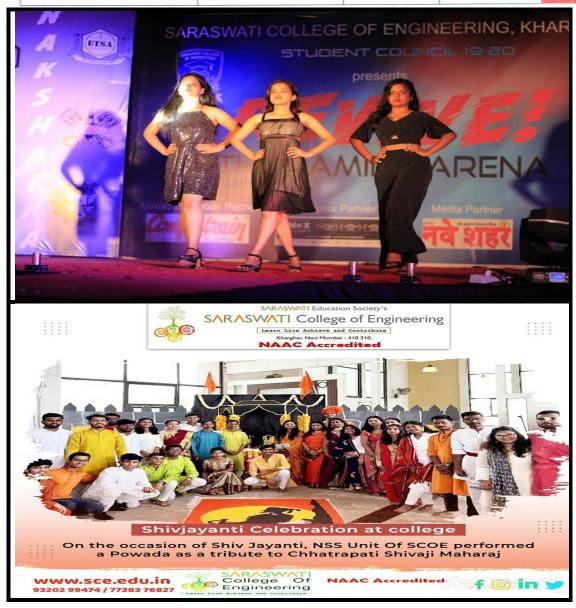

**Engineering Programme** 

**Technical Training** 

Research

Publication

4.1.2 The Institution has adequate facilities for cultural activities, sports, games (indoor, outdoor), gymnasium, yoga center etc.

Plot No. - 46, Sector 5, Behind MSEB Sub-Station, Near Utsav Chowk, Kharghar, Navi Mumbai-410210 (Maharashtra, Inc. Tel.:022-27743706 / 07 / 08 / 09. Fax: 022-27743712. E-mail: registrarsaraswati@gmail.com