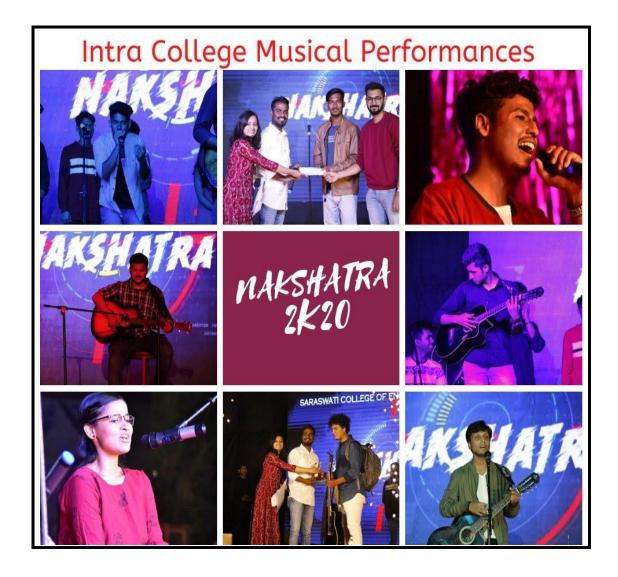

**Engineering Programme** 

**Technical Training** 

Research

Publication

4.1.2 The Institution has adequate facilities for cultural activities, sports, games (indoor, outdoor), gymnasium, yoga center etc.

Plot No. - 46, Sector 5, Behind MSEB Sub-Station, Near Utsav Chowk, Kharghar, Navi Mumbai-410210 (Maharashtra, Inc. Tel.:022-27743706 / 07 / 08 / 09. Fax: 022-27743712. E-mail: registrarsaraswati@gmail.com