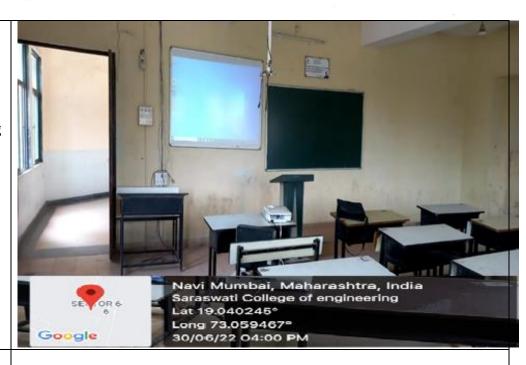

### **Computer Engineering** Classroom-2

Campus: Plot No.- 46, Sector 5, Behind MSEB Sub-Station, Near Utsav Chowk, Kharghar,Navi Mumbai-410210( Tel.:022-27743706 / 07 / 08 / 09, Fax: 022-27743712. E-mail: registrarsaraswati@gmail.com Website: www.sce.edu.in