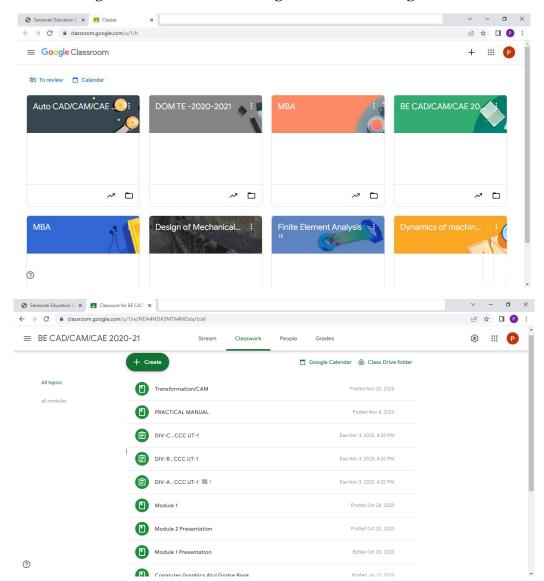

#### Google Classroom and Reading Material on College Website

Use of Google Classroom for notes and assignments