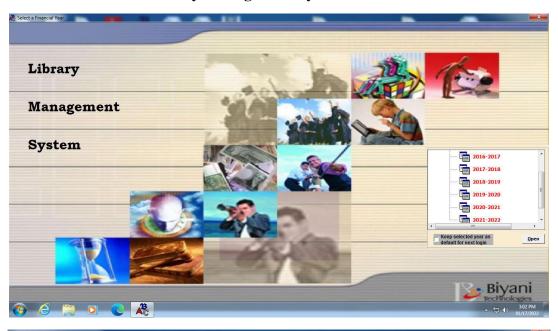

#### **Library Management System Software**

Plot No.- 46, Sector 5, Behind MSEB Sub-Station, Near Utsav Chowk, Kharghar, Navi Mumbai-410210 (Maharashtra, India Tel.:022-27743706 / 07 / 08 / 09. Fax: 022-27743712. E-mail: registrarsaraswati@gmail.com