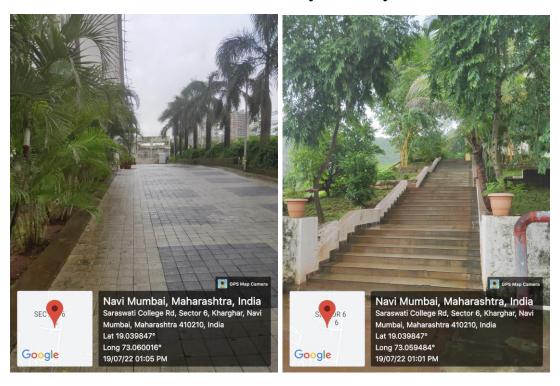

### **Pedestrian Friendly Pathways**

Plot No.- 46, Sector 5, Behind MSEB Sub-Station, Near Utsav Chowk, Kharghar, Navi Mumbai-410210 (Maharashtra, India Tel.:022-27743706 / 07 / 08 / 09. Fax: 022-27743712. E-mail: registrarsaraswati@gmail.com