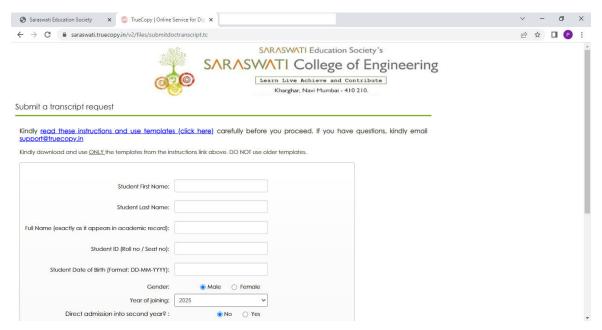

#### **Use of Transcript Software**

The online transcript system has been introduced so that:

- 1) Students and ex-students do not have to come in person for transcripts.
- 2) The process of obtaining and sending transcripts is faster and streamlined.
- 3) Transcripts can be directly sent to their destination as etranscripts and tracked online if required.

**Link:** https://saraswati.truecopy.in/v2/files/submitdoctranscript.tc

Engineering Programme Technical Training Research Publication