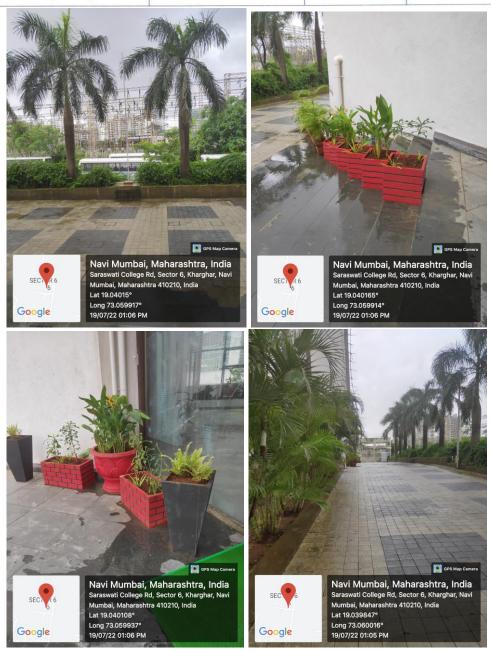

### **Landscaping with Trees and Plants**

Plot No.- 46, Sector 5, Behind MSEB Sub-Station, Near Utsav Chowk, Kharghar, Navi Mumbai-410210 (Maharashtra, India Tel.:022-27743706 / 07 / 08 / 09. Fax: 022-27743712. E-mail: registrarsaraswati@gmail.com Website: www.sce.edu.in