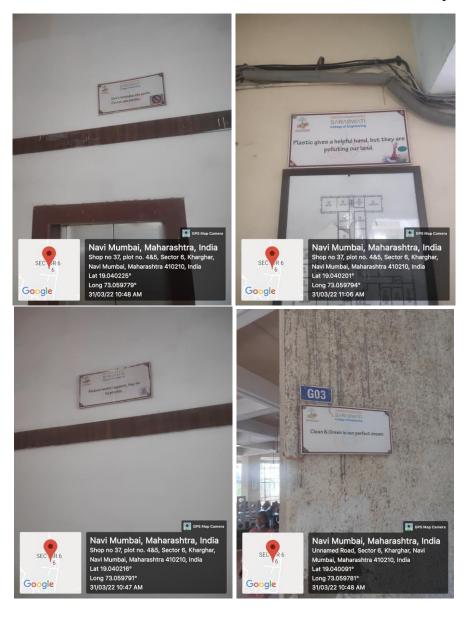

#### Ban on use of Plastic

Display boards to motivate Ban on use of Plastic have been installed in the campus.

Plot No.- 46, Sector 5, Behind MSEB Sub-Station, Near Utsav Chowk, Kharghar, Navi Mumbai-410210 (Maharashtra, India Tel.:022-27743706 / 07 / 08 / 09. Fax: 022-27743712. E-mail: registrarsaraswati@gmail.com