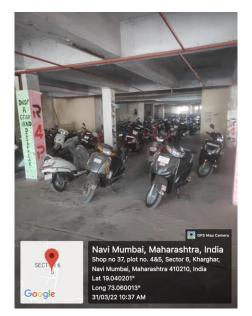

### **Restricted Entry of Automobiles**

Vehicles are parked only at basement parking.

Plot No.- 46, Sector 5, Behind MSEB Sub-Station, Near Utsav Chowk, Kharghar, Navi Mumbai-410210 (Maharashtra, India Tel.:022-27743706 / 07 / 08 / 09. Fax: 022-27743712. E-mail: registrarsaraswati@gmail.com