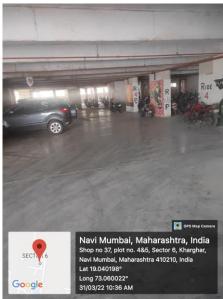

### **Restricted Entry of Automobiles**

Vehicles are parked only at basement parking.

Plot No.- 46, Sector 5, Behind MSEB Sub-Station, Near Utsav Chowk, Kharghar, Navi Mumbai-410210 (Maharashtra, India Tel.:022-27743706 / 07 / 08 / 09. Fax: 022-27743712. E-mail: registrarsaraswati@gmail.com