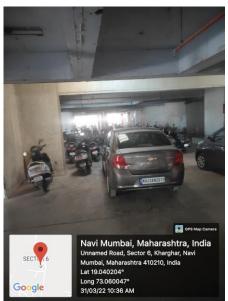

### **Restricted Entry of Automobiles**

Vehicles are parked only at basement parking.

Plot No.- 46, Sector 5, Behind MSEB Sub-Station, Near Utsav Chowk, Kharghar, Navi Mumbai-410210 (Maharashtra, India Tel.:022-27743706 / 07 / 08 / 09. Fax: 022-27743712. E-mail: registrarsaraswati@gmail.com