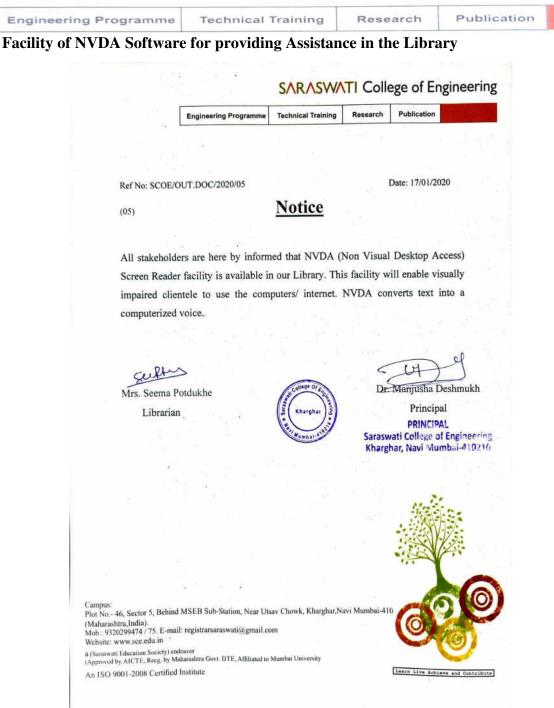

### 7.1.7 Details of the Software procured for providing the assistance

## Non-visual Desktop Access (N V D A) facility for Divyangjan

NVDA allows blind and vision impaired people to access and interact with the Windows operating system and many third party applications.

#### Major highlights include:

- Support for popular applications including web browsers such as Mozilla Firefox and Google Chrome, email clients, internet chat software, music players, and office programs such as Microsoft Word and Excel
- Built-in speech synthesizer supporting over 50 languages, plus support for many other 3rd party voices
- Reporting of textual formatting where available such as font name and size, style and spelling errors
- Automatic announcement of text under the mouse and optional audible indication of the mouse position
- Support for many refreshable braille displays, including input of Braille via braille displays that have a braille keyboard
- Ability to run entirely from a USB flash drive or other portable media without the need for installation
- Easy to use talking installer
- Translated into more than 50 languages
- Support for modern Windows Operating Systems including both 32 and 64 bit variants
- Ability to run on Windows logon and other secure screens
- Announcing controls and text while interacting with gestures on touch screens
- Optional Telephone Support and comprehensive Training Material available at very low cost
- Enthusiastic and helpful user community