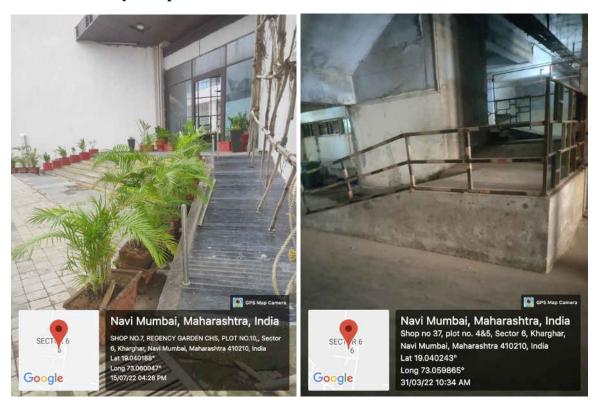

### **Disabled-friendly Ramp**

Plot No.- 46, Sector 5, Behind MSEB Sub-Station, Near Utsav Chowk, Kharghar, Navi Mumbai-410210 (Maharashtra, India Tel.:022-27743706 / 07 / 08 / 09. Fax: 022-27743712. E-mail: registrarsaraswati@gmail.com