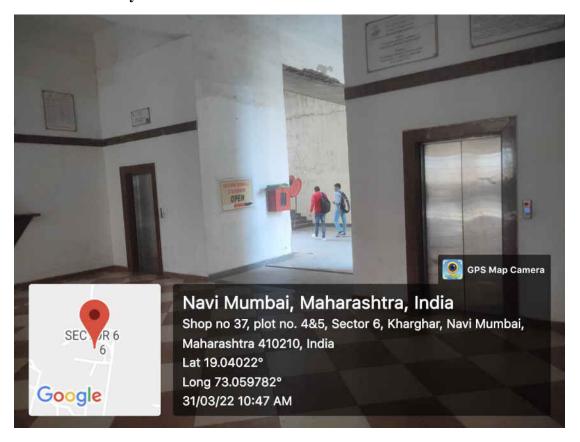

### **Disabled-Friendly Lift**

Plot No.- 46, Sector 5, Behind MSEB Sub-Station, Near Utsav Chowk, Kharghar, Navi Mumbai-410210 (Maharashtra, Indi Tel.:022-27743706 / 07 / 08 / 09. Fax: 022-27743712. E-mail: registrarsaraswati@gmail.com