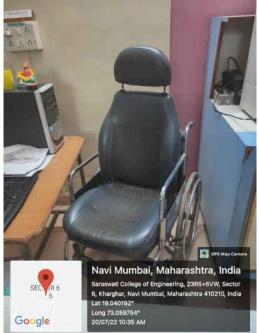

### Divyangjan Wheelchair

Plot No.- 46, Sector 5, Behind MSEB Sub-Station, Near Utsav Chowk, Kharghar, Navi Mumbai-410210(Malarashtra, India Tel.:022-27743706 / 07 / 08 / 09. Fax: 022-27743712. E-mail: registrarsaraswati@gmail.com

Website: www.sce.edu.in

a (Saraswati Education Society) endeavor (Approved by AICTE, Recg, by Maharashtra Govt. DTE, Affiliated to Mumbai University

**Engineering Programme** 

**Technical Training** 

Research

Publication