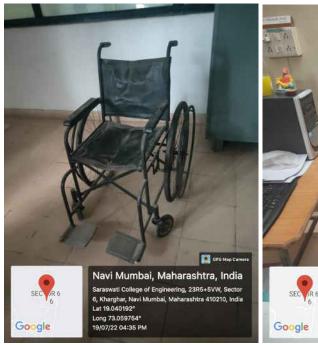

### Divyangjan Wheelchair

Plot No.- 46, Sector 5, Behind MSEB Sub-Station, Near Utsav Chowk, Kharghar, Navi Mumbai-410210(Malarashtra, India Tel.:022-27743706 / 07 / 08 / 09. Fax: 022-27743712. E-mail: registrarsaraswati@gmail.com