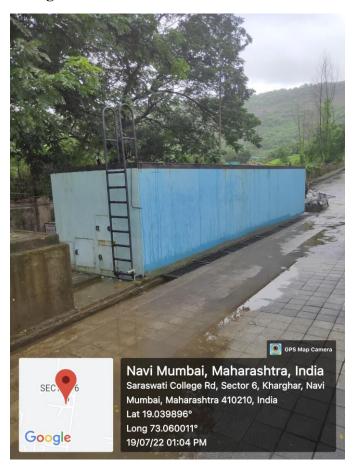

#### **Sewage Treatment Plant**

Sewage Treatment Plant of 1,00,000 liter per day filtration capacity