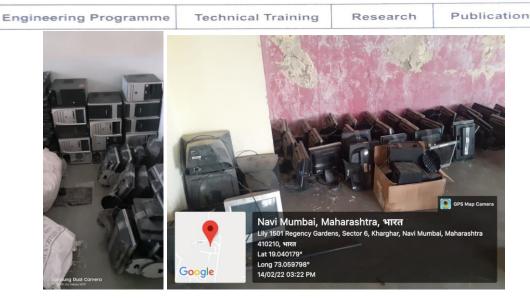

#### **E-Waste Management**

Electronic waste that is disposed includes computers, printers, TV sets, scanners, monitors, keyboards, mouse, phones, cables from computers, wires from various laboratories, memory chips, motherboard, compact disc, electronic kits, CROs.