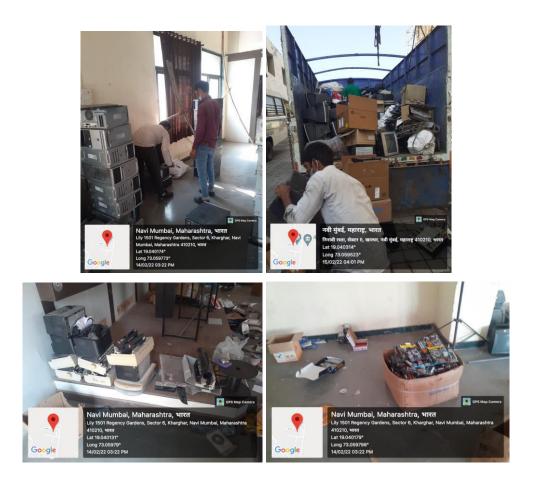

#### **E-Waste Management**

Electronic waste that is disposed includes computers, printers, TV sets, scanners, monitors, keyboards, mouse, phones, cables from computers, wires from various laboratories, memory chips, motherboard, compact disc, electronic kits, CROs.