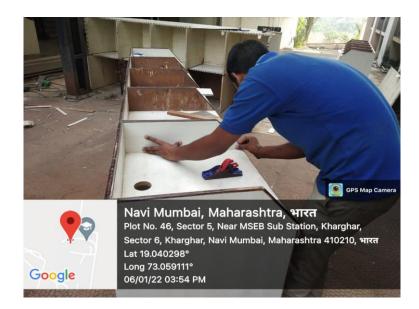

#### Waste Recycling System

Wooden waste is recycled for preparation of in house artifacts and utility items which can be used in college campus