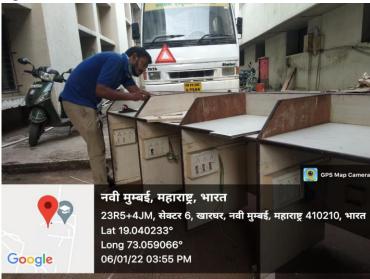

#### Waste Recycling System

Wooden waste is recycled for preparation of in house artifacts and utility items which can be used in college campus