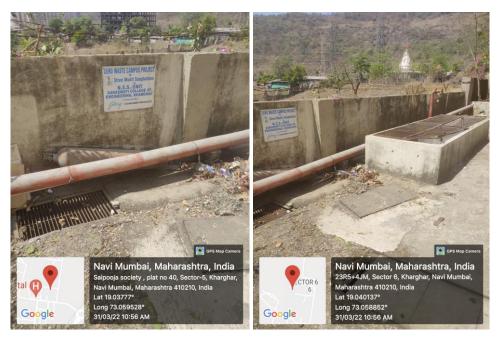

s in the Institution for the management of the degradable and non-degradable waste



Engineering Programme Tech

Technical Training Research

Publication

#### 7.1 Institutional Values and Social Responsibilities

# 7.1.3 Facilities in the Institution for the management of the degradable and non-degradable waste

#### **Geotagged Photographs of Facilities**

| Sr.<br>No. | Description             | Page No. |
|------------|-------------------------|----------|
| 1          | Solid Waste Management  | <u>3</u> |
| 2          | Liquid Waste Management | 4        |
| 3          | E-Waste Management      | 5        |
| 4          | Waste Recycling System  | Z        |

#### Index



Engineering Programme

Technical Training Research

Publication

Solid Waste Management

#### **Compost Pit**





Engineering Programme

Technical Training Research

Publication

#### Liquid Waste Management

#### **Sewage Treatment Plant**



Sewage Treatment Plant of 1,00,000 liter per day filtration capacity

#### Sewage Treatment Plant Video Link:

https://engineering.saraswatikharghar.edu.in/wp-content/uploads/sites/6/2022/07/Videoon-VID-2017-Sewage-Treatment-Plant.mp4



Engineering Programme

Technical Training Research

Publication

#### **E-Waste Management**

Electronic waste that is disposed includes computers, printers, TV sets, scanners, monitors, keyboards, mouse, phones, cables from computers, wires from various laboratories, memory chips, motherboard, compact disc, electronic kits, CROs.



Campus: Plot No.- 46, Sector 5, Behind MSEB Sub-Station, Near Utsav Chowk, Kharghar, Navi Mu