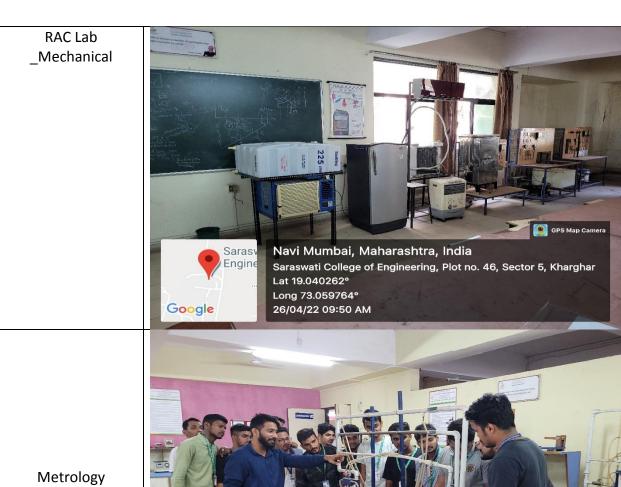

### **Photographs of Infrastructural Facilities**

Lab\_Automobile

Campus: Plot No.- 46, Sector 5, Behind MSEB Sub-Station, Near Utsav Chowk, Kharghar,Navi Mumbai-410210(N Tel.:022-27743706 / 07 / 08 / 09, Fax: 022-27743712. E-mail: registrarsaraswati@gmail.com Website: www.see.edu.in