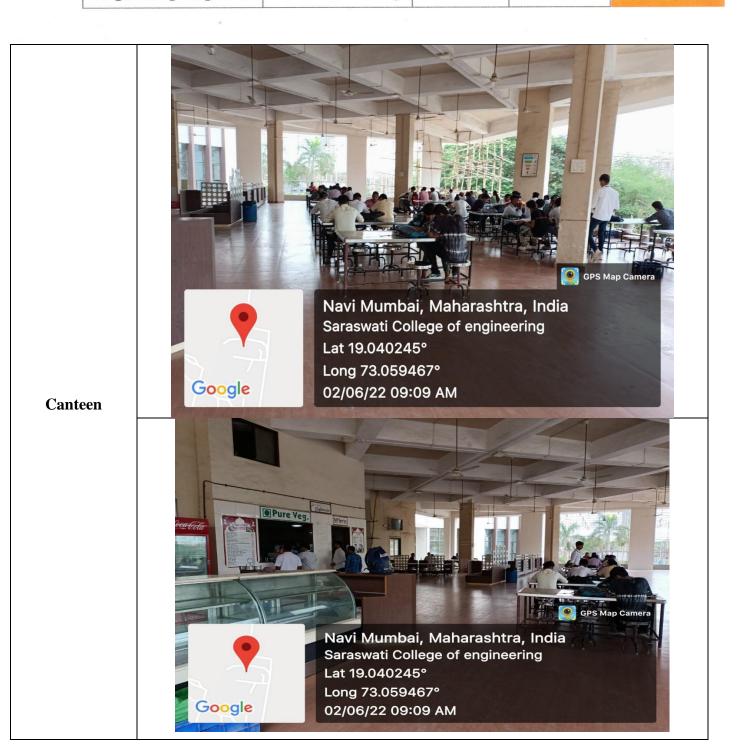

#### **Photographs of other Infrastructural Facilities**

Campus: Plot No.- 46, Sector 5, Behind MSEB Sub-Station, Near Utsav Chowk, Kharghar,Navi Mumbai-410210(1 Tel.:022-27743706 / 07 / 08 / 09, Fax: 022-27743712. E-mail: registrarsaraswati@gmail.com Website: www.sce.edu.in