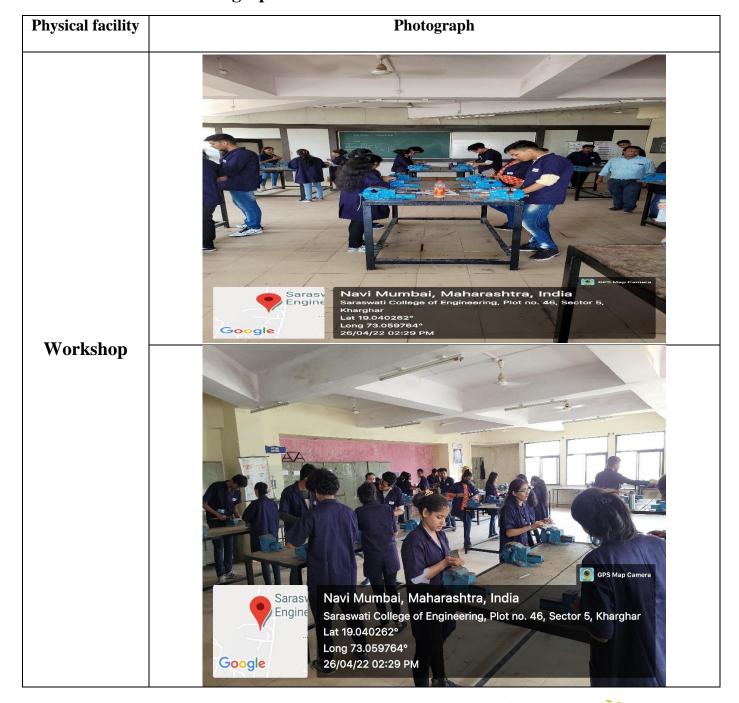

#### **Photographs of other Infrastructural Facilities**

Campus: Plot No.- 46, Sector 5, Behind MSEB Sub-Station, Near Utsav Chowk, Kharghar,Navi Mumbai-410210(1 Tel.:022-27743706 / 07 / 08 / 09, Fax: 022-27743712. E-mail: registrarsaraswati@gmail.com Website: www.sce.edu.in