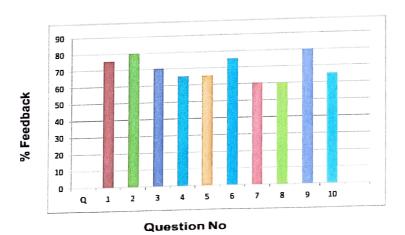

#### Department of Electronics And Telecommunication Engineering Academic Year: 2017-18

|     | SEM:IV                                                                                                                    | I      | ]          |           |                 |            |          |          |
|-----|---------------------------------------------------------------------------------------------------------------------------|--------|------------|-----------|-----------------|------------|----------|----------|
|     | Teacher F<br>Curr<br>No of Res                                                                                            | iculum |            |           |                 |            |          | -        |
|     |                                                                                                                           | Q      | AJ<br>AMIV | SG<br>LIC | RN<br>EDC<br>II | SRB<br>PCE | MK<br>SS | Feedback |
| Q1  | Syllabus is sufficient to bridge the gap between industry standards /current global scenarios and academics.              | 1      | 4          | 4         | 4               | 5          | 4        | 84       |
| Q2  |                                                                                                                           | 2      | 4          | 5         | 4               | 5          | 4        | 90       |
| Q3  | The depth of the course content is adequate to have significant learning outcomes.                                        | 3      | 4          | 4         | 4               | 4          | 4        | 80       |
| Q4  | The Modules/section in the syllabus are properly sequenced                                                                | 4      | 4          | 4         | 4               | 4          | 4        | 80       |
| Q5  | Difficulty level of the syllabus contents of the course is as per understanding level of all (slow and advance) learners. | 5      | 4          | 4         | 2               | 4          | 4        | 70       |
| Q6  | The practical's/Tutorials enable to develop experimental, design, problem solving and analysis skills of the students     | 6      | 4          | 4         | 3               | 4          | 4        | 75       |
| Q7  | The curriculum has good balance between theory and Lab.                                                                   | 7      | 4          | 4         | 4               | 4          | 4        | 80       |
| Q8  | The pre-requisite courses and follow-on courses are taken care in the course.                                             | 8      | 4          | 4         | 4               | 4          | 5        | 85       |
| Q9  | The books prescribed/listed as reference materials are relevant and updated.                                              | 9      | 4          | 4         | 5               | 4          | 5        | 90       |
| Q10 | Syllabus creates interest to pursue higher studies/research in the particular course                                      | 10     | 4          | 4         | 5               | 4          | 4        | 85       |