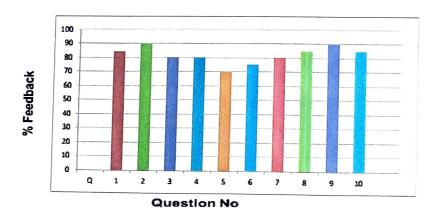

#### Department of Electronics And Telecommunication Engineering Academic Year: 2017-18

|     | SEM:IV                                                                                                                    | I      | ]          |           |                 |            |          |          |
|-----|---------------------------------------------------------------------------------------------------------------------------|--------|------------|-----------|-----------------|------------|----------|----------|
|     | Teacher F<br>Curr<br>No of Res                                                                                            | iculum |            |           |                 |            |          | -        |
|     |                                                                                                                           | Q      | AJ<br>AMIV | SG<br>LIC | RN<br>EDC<br>II | SRB<br>PCE | MK<br>SS | Feedback |
| Q1  | Syllabus is sufficient to bridge the gap between industry standards /current global scenarios and academics.              | 1      | 4          | 4         | 4               | 5          | 4        | 84       |
| Q2  |                                                                                                                           | 2      | 4          | 5         | 4               | 5          | 4        | 90       |
| Q3  | The depth of the course content is adequate to have significant learning outcomes.                                        | 3      | 4          | 4         | 4               | 4          | 4        | 80       |
| Q4  | The Modules/section in the syllabus are properly sequenced                                                                | 4      | 4          | 4         | 4               | 4          | 4        | 80       |
| Q5  | Difficulty level of the syllabus contents of the course is as per understanding level of all (slow and advance) learners. | 5      | 4          | 4         | 2               | 4          | 4        | 70       |
| Q6  | The practical's/Tutorials enable to develop experimental, design, problem solving and analysis skills of the students     | 6      | 4          | 4         | 3               | 4          | 4        | 75       |
| Q7  | The curriculum has good balance between theory and Lab.                                                                   | 7      | 4          | 4         | 4               | 4          | 4        | 80       |
| Q8  | The pre-requisite courses and follow-on courses are taken care in the course.                                             | 8      | 4          | 4         | 4               | 4          | 5        | 85       |
| Q9  | The books prescribed/listed as reference materials are relevant and updated.                                              | 9      | 4          | 4         | 5               | 4          | 5        | 90       |
| Q10 | Syllabus creates interest to pursue higher studies/research in the particular course                                      | 10     | 4          | 4         | 5               | 4          | 4        | 85       |