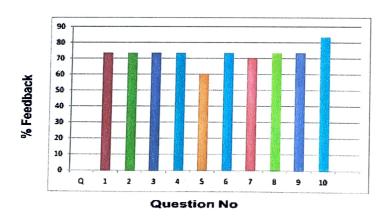

#### Department of Electronics And Telecommunication Engineering Academic Year: 2017-18

|     | SEM:VI                                                                                                                    | SEM:VI Class: T.E |            |               |            | 7         |            |               |          |
|-----|---------------------------------------------------------------------------------------------------------------------------|-------------------|------------|---------------|------------|-----------|------------|---------------|----------|
|     | Teacher Feedback on<br>Curriculum                                                                                         |                   |            |               |            |           |            |               |          |
|     | No of Respons                                                                                                             | ses = 06          |            | 1 40 /0/      | 1/0        | T 614     | CLILLA     | CNITIIA       |          |
|     |                                                                                                                           | Q                 | NJ<br>DTSP | MP/PK<br>DCOM | VD<br>CCTN | SK<br>TVE | SUHA<br>OS | SNEHA<br>VLSI | Feedback |
| Q1  | Syllabus is sufficient to bridge the gap between industry standards /current global scenarios and academics.              | 1                 | 4          | 3             | 4          | 4         | 4          | 3             | 73       |
| Q2  | Objectives of the syllabi are well defined and clear to teachers and students.                                            | 2                 | 3          | 4             | 4          | 3         | 4          | 4             | 73       |
| Q3  | The depth of the course content is adequate to have significant learning outcomes.                                        | 3                 | 4          | 4             | 3          | 4         | 4          | 3             | 73       |
| Q4  | The Modules/section in the syllabus are properly sequenced                                                                | 4                 | 3          | 4             | 3          | 5         | 3          | 4             | 73       |
| Q5  | Difficulty level of the syllabus contents of the course is as per understanding level of all (slow and advance) learners. | 5                 | 3          | 3             | 3          | 3         | 3          | 3             | 60       |
| Q6  | The practical's/Tutorials enable to develop experimental, design, problem solving and analysis skills of the students     | 6                 | 4          | 4             | 3          | 4         | 3          | 4             | 73       |
| Q7  | The curriculum has good balance between theory and Lab.                                                                   | 7                 | 3          | 4             | 4          | 3         | 4          | 3             | 70       |
| Q8  | The pre-requisite courses and follow-on courses are taken care in the course.                                             | 8                 | 4          | 3             | 3          | 4         | 4          | 4             | 73       |
| Q9  | The books prescribed/listed as reference materials are relevant and updated.                                              | 9                 | 4          | 4             | 3          | 3         | 4          | 4             | 73       |
| Q10 | Syllabus creates interest to pursue higher studies/research in                                                            | 10                | 5          | 4             | 3          | 4         | 4          | 5             | 83       |