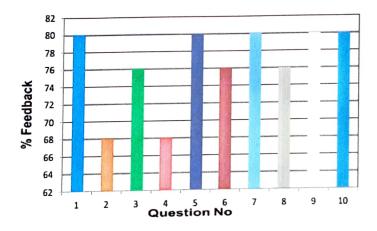

|                                                                                   | 140 of Response                                                                                                           | .5 - 05 |              |             |               |           |                 | 1        |
|-----------------------------------------------------------------------------------|---------------------------------------------------------------------------------------------------------------------------|---------|--------------|-------------|---------------|-----------|-----------------|----------|
|                                                                                   |                                                                                                                           | Q       | AJ<br>AM III | MP<br>EDC I | YS /MK<br>DSD | PK<br>CTN | SRB/SNEH<br>EIC | Feedback |
| Q1                                                                                | Syllabus is sufficient to bridge the gap between industry standards /current global scenarios and academics.              | 1       | 4            | 4           | 4             | 4         | 4               | 80       |
| Q2 Objectives of the syllabi are well defined and clear to teachers and students. |                                                                                                                           | 2       | 3            | 3           | 4             | 4         | 3               | 68       |
| Q3                                                                                | The depth of the course content is adequate to have significant learning outcomes.                                        | 3       | 3            | 4           | 4             | 4         | 4               | 76       |
| Q4                                                                                | The Modules/section in the syllabus are properly sequenced                                                                | 4       | 3            | 4           | 3             | 4         | 3               | 68       |
| Q5                                                                                | Difficulty level of the syllabus contents of the course is as per understanding level of all (slow and advance) learners. | 5       | 4            | 4           | 4             | 4         | 4               | 80       |
| Q6                                                                                | The practical's/Tutorials enable to develop experimental, design, problem solving and analysis skills of the students     | 6       | 3            | 4           | 4             | 4         | 4               | 76       |
| Q7                                                                                | The curriculum has good balance between theory and Lab.                                                                   | 7       | 5            | 4           | 4             | 3         | 4               | 80       |
| Q8                                                                                | The pre-requisite courses and follow-on courses are taken care in the                                                     | 8       | 3            | 4           | 4             | 4         | 4               | 76       |
| Q9                                                                                | course. The books prescribed/listed as reference materials are relevant and updated.                                      | 9       | 3            | 4           | 4             | 5         | 4               | 80       |
| Q10                                                                               | Syllabus creates interest to pursue higher studies/research in the particular course                                      | 10      | 4            | 4           | 4             | 4         | 4               | 80       |