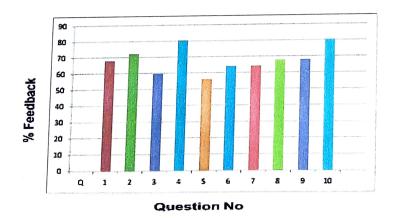

|                                                                                   | 140 of Response                                                                                                           | .5 - 05 |              |             |               |           |                 | 1        |
|-----------------------------------------------------------------------------------|---------------------------------------------------------------------------------------------------------------------------|---------|--------------|-------------|---------------|-----------|-----------------|----------|
|                                                                                   |                                                                                                                           | Q       | AJ<br>AM III | MP<br>EDC I | YS /MK<br>DSD | PK<br>CTN | SRB/SNEH<br>EIC | Feedback |
| Q1                                                                                | Syllabus is sufficient to bridge the gap between industry standards /current global scenarios and academics.              | 1       | 4            | 4           | 4             | 4         | 4               | 80       |
| Q2 Objectives of the syllabi are well defined and clear to teachers and students. |                                                                                                                           | 2       | 3            | 3           | 4             | 4         | 3               | 68       |
| Q3                                                                                | The depth of the course content is adequate to have significant learning outcomes.                                        | 3       | 3            | 4           | 4             | 4         | 4               | 76       |
| Q4                                                                                | The Modules/section in the syllabus are properly sequenced                                                                | 4       | 3            | 4           | 3             | 4         | 3               | 68       |
| Q5                                                                                | Difficulty level of the syllabus contents of the course is as per understanding level of all (slow and advance) learners. | 5       | 4            | 4           | 4             | 4         | 4               | 80       |
| Q6                                                                                | The practical's/Tutorials enable to develop experimental, design, problem solving and analysis skills of the students     | 6       | 3            | 4           | 4             | 4         | 4               | 76       |
| Q7                                                                                | The curriculum has good balance between theory and Lab.                                                                   | 7       | 5            | 4           | 4             | 3         | 4               | 80       |
| Q8                                                                                | The pre-requisite courses and follow-on courses are taken care in the                                                     | 8       | 3            | 4           | 4             | 4         | 4               | 76       |
| Q9                                                                                | course. The books prescribed/listed as reference materials are relevant and updated.                                      | 9       | 3            | 4           | 4             | 5         | 4               | 80       |
| Q10                                                                               | Syllabus creates interest to pursue higher studies/research in the particular course                                      | 10      | 4            | 4           | 4             | 4         | 4               | 80       |