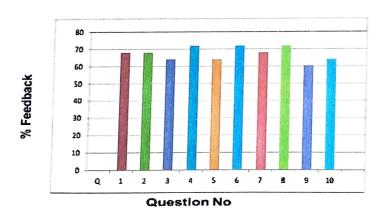

#### Department of Electronics And Telecommunication Engineering

|     | Academic Yea                                                                                                              | r: 2017-1  | 8         |                |              |             | _              |          |
|-----|---------------------------------------------------------------------------------------------------------------------------|------------|-----------|----------------|--------------|-------------|----------------|----------|
|     | SEM:V                                                                                                                     |            |           | Class: T.      | E            |             | 1              |          |
|     | Teacher Fe<br>Currie                                                                                                      | ulum       |           |                |              |             |                |          |
|     | No of Respo                                                                                                               | onses = 05 | ,         |                |              | SG/SM       | -              |          |
|     |                                                                                                                           |            | SB<br>MCA | SM/SRB<br>ACOM | NM/PK<br>RSA | SVB<br>RFMA | SK /SNEH<br>IC | Feedback |
| Q1  | Syllabus is sufficient to bridge the gap between industry standards /current global scenarios and academics.              | 1          | 3         | 4              | 3            | 4           | 3              | 68       |
| Q2  | Objectives of the syllabi are well defined and clear to teachers and students.                                            | 2          | 4         | 3              | 3            | 3           | 4              | 68       |
| Q3  | The depth of the course content is adequate to have significant learning outcomes.                                        | 3          | 3         | 4              | 3            | 3           | 3              | 64       |
| Q4  | The Modules/section in the syllabus are properly sequenced                                                                | 4          | 4         | 3              | 4            | 4           | 3              | 72       |
| Q5  | Difficulty level of the syllabus contents of the course is as per understanding level of all (slow and advance) learners. | 5          | 3         | 3              | 4            | 3           | 3              | 64       |
| Q6  | The practical's/Tutorials enable to develop experimental, design, problem solving and                                     | 6          | 4         | 4              | 3            | 3           | 4              | 72       |
| Q7  | analysis skills of the students                                                                                           | 7          | 3         | 4              | 3            | 4           | 3              | 68       |
| Q8  | The curriculum has good balance between theory and Lab.                                                                   | ,          | 4         | 3              | 4            | 3           | 4              | 72       |
|     | The pre-requisite courses and follow-on courses are taken care in the course.                                             | 9          | 3         | 3              | 3            | 3           | 3              | 60       |
| Q9  | The books prescribed/listed as reference materials are relevant and updated.                                              | 9          | 3         | 3              |              |             |                |          |
| Q10 | Syllabus creates interest to pursue higher studies/research in the                                                        | 10         | 3         | 3              | 4            | 3           | 3              | 64       |