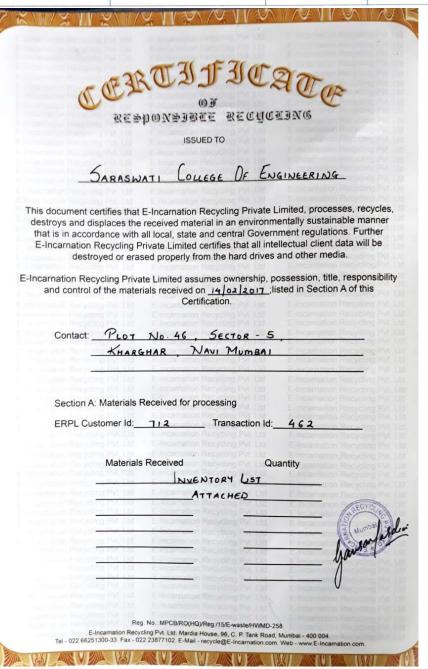

### E-Waste Management

Electronic waste that is disposed includes computers, printers, TV sets, scanners, monitors, keyboards, mouse, phones, cables from computers, wires from various laboratories, memory chips, motherboard, compact disc, electronic kits, CROs.

| Certificate No.          | 2840                 |
|--------------------------|----------------------|
| Invoice                  |                      |
| Date of Material Receipt | 15th Feb 2022        |
| Weight                   | 800 Kg               |
| Customer Reference No.   | 2022202840           |
| Location                 | Kharghar Navi Mumbai |

## Certificate of E-Waste Recycling

This is to Certify that e-waste received for recycling

# Saraswati College of Engineering

has been safely disposed at our registered facility in an environment friendly manner.

E-Waste Management
 Secured Data Destruction

Battery Recycling

Green India E-Waste & Recycling Opc Pvt. Ltd.
Reg. Office: The Corporate Park, Commercial Unit No:501, Plot No.14 Sector 18 Vashi, Navi Mumbai-400703
Facility: Survey No.74, Hissa No.1/A, Garib Nawaz Estate, Opp. Vipul Lodge, Mumbra-Panvel Road, Dahisar Mori, Thane-400612

Contact us: 02249602708 CIN: U37200MH2015OPC262703

www.gier.co.in info@gier.co.in

Plot No.- 46, Sector 5, Behind MSEB Sub-Station, Near Utsav Chowk, Kharghar, Navi Mumbai-410210 (Maharashtra, Ind. Tel.:022-27743706 / 07 / 08 / 09. Fax: 022-27743712. E-mail: registrarsaraswati@gmail.com Website: www.sce.edu.in