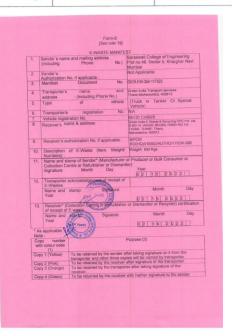

### **Solid Waste Management**

Segregated food waste, vegetable peels and other kitchen waste are collected from the canteen and dumped in the pit for compost formation. Similarly garden waste and dry leaves are also composted. The Compost pit is managed by the NSS unit of SCOE.

### Solid Waste Recycling Receipt

Plot No.- 46, Sector 5, Behind MSEB Sub-Station, Near Utsav Chowk, Kharghar, Navi Mumbai-410210 (Maharashtra, India Tel.:022-27743706 / 07 / 08 / 09. Fax: 022-27743712. E-mail: registrarsaraswati@gmail.com