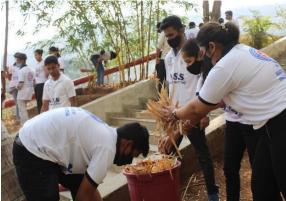

### **Solid Waste Management**

Segregated food waste, vegetable peels and other kitchen waste are collected from the canteen and dumped in the pit for compost formation. Similarly garden waste and dry leaves are also composted. The Compost pit is managed by the NSS unit of SCOE.

The institute also organizes a visit to campus compost pit for first year admitted students to make them aware of the waste recycling process followed by the institute.

संतोष बोबडे, कॉलेज क्लब रिपोर्टर