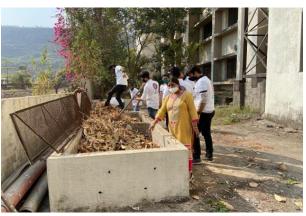

### **Solid Waste Management**

Segregated food waste, vegetable peels and other kitchen waste are collected from the canteen and dumped in the pit for compost formation. Similarly garden waste and dry leaves are also composted. The Compost pit is managed by the NSS unit of SCOE.

The institute also organizes a visit to campus compost pit for first year admitted students to make them aware of the waste recycling process followed by the institute.

संतोष बोबडे, कॉलेज क्लब रिपोर्टर