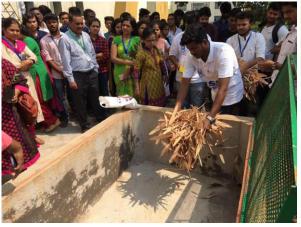

### **Solid Waste Management**

Segregated food waste, vegetable peels and other kitchen waste are collected from the canteen and dumped in the pit for compost formation. Similarly garden waste and dry leaves are also composted. The Compost pit is managed by the NSS unit of SCOE.

The institute also organizes a visit to campus compost pit for first year admitted students to make them aware of the waste recycling process followed by the institute.

संतोष बोबडे, कॉलेज क्लब रिपोर्टर