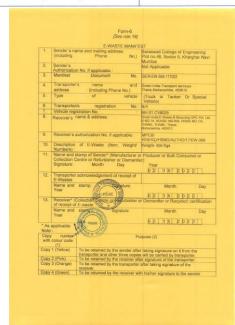

### **Solid Waste Management**

Segregated food waste, vegetable peels and other kitchen waste are collected from the canteen and dumped in the pit for compost formation. Similarly garden waste and dry leaves are also composted. The Compost pit is managed by the NSS unit of SCOE.

### Solid Waste Recycling Receipt

Plot No.- 46, Sector 5, Behind MSEB Sub-Station, Near Utsav Chowk, Kharghar, Navi Mumbai-410210 (Maharashtra, India Tel.:022-27743706 / 07 / 08 / 09. Fax: 022-27743712. E-mail: registrarsaraswati@gmail.com