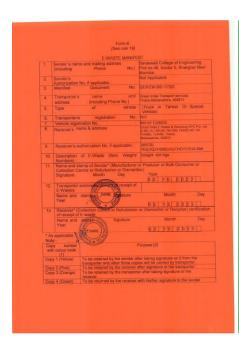

### **Solid Waste Management**

Segregated food waste, vegetable peels and other kitchen waste are collected from the canteen and dumped in the pit for compost formation. Similarly garden waste and dry leaves are also composted. The Compost pit is managed by the NSS unit of SCOE.

### Solid Waste Recycling Receipt

Plot No.- 46, Sector 5, Behind MSEB Sub-Station, Near Utsav Chowk, Kharghar, Navi Mumbai-410210 (Maharashtra, India Tel.:022-27743706 / 07 / 08 / 09. Fax: 022-27743712. E-mail: registrarsaraswati@gmail.com