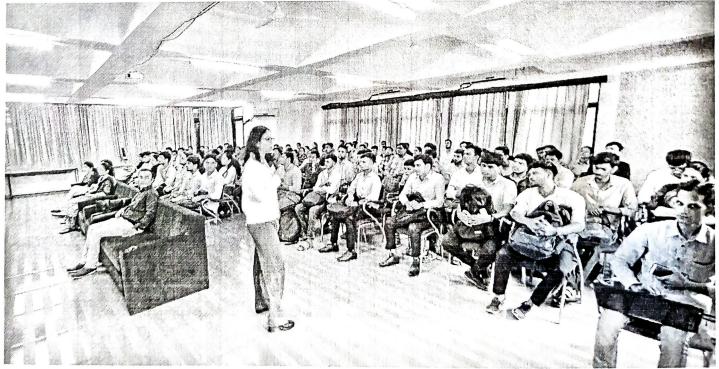

## Report-

Training & placement cell has organised a Discussion with Accenture Team regarding jobs and internships for final year students.

ve Achieve and Contribute Charghar, Navi Mumbai - 410 210

## Report-

Technical discussion and Interactive session by industry personnel was arranged by training & placement cell to create awareness about the job functions in the industry and to make a bridge between Industry and institution.

## Report-1

Pre-placement training by industry Expert to increase employability and to provide knowledge about the current market scenario.