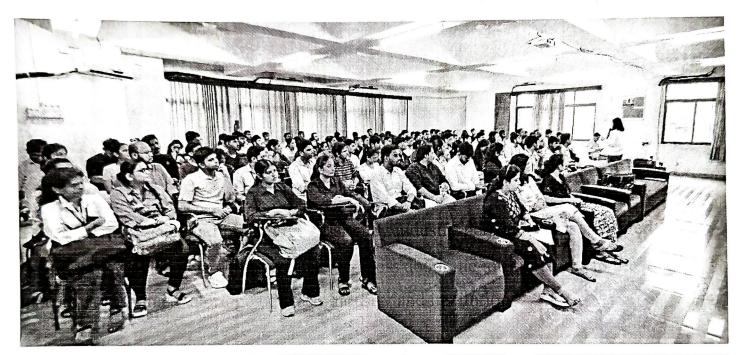

## Report-

Training & placement cell has organised a Discussion with Accenture Team regarding jobs and internships for final year students.

ve Achieve and Contribute Charghar, Navi Mumbai - 410 210

## Report-

Technical discussion and Interactive session by industry personnel was arranged by training & placement cell to create awareness about the job functions in the industry and to make a bridge between Industry and institution.