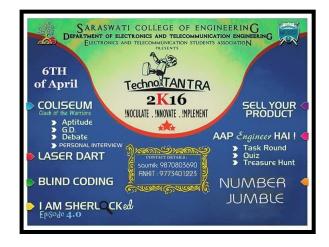

### Technotantra and

#### (6<sup>th</sup> April, 2016)

Technotantra is a technical event organized by Electronics and Telecommunication Student Association (ETSA) for the students.

This event helps students come forward with innovative ideas in arranging and organizing events as well as working together as a team. This also provides the students with a platform to introduce themselves to the other students of the department as well as explore their skills in various arenas.